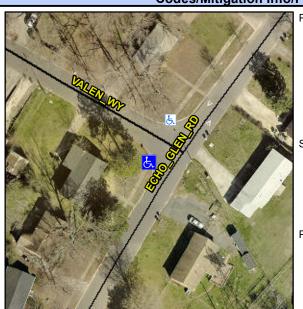

## Access Compliance Report Public Rights-of-Way (Curb Ramps)

Intersection ID: 7615 Main Street: ECHO\_GLEN\_RD Cross Street: VALEN\_WY Location: W

ADA ID: CB56F3A6CF90 Ramp Type: Directional1 Initial Pass/Fail: Fail Overall Compliance: No Severity Score: 21.25

## Field Measurements/Component Compliance

Street 1 Name
VALEN WY
Stop Condition-Street 1
StopSign
Street 2 Name
N/A
Stop Condition-Street 2
N/A

Total Cost: \$ 1600.00

| Field Measurements/Component Compliance |                       |       |      |                             |      |
|-----------------------------------------|-----------------------|-------|------|-----------------------------|------|
| Compl                                   | iance Description     | Data  | Comp | liance Description          | Data |
| N/A                                     | Ramp Length (in)      | 43.0  | N/A  | Grade Break?                | N/A  |
| No                                      | Ramp Width (in)       | 43.0  | N/A  | Grade Break Slope (%)       | 0.0  |
| No                                      | Ramp Slope (%)        | 9.1   | N/A  | Grade Break XSlope (%)      | 0.0  |
| Yes                                     | Ramp XSlope (%)       | 1.2   |      |                             |      |
| N/A                                     | Flare Type LT         | N/A   | N/A  | Flare Type RT               | N/A  |
| N/A                                     | Flare Slope LT (%)    | N/A   | N/A  | Flare Slope RT (%)          | 0.0  |
| N/A                                     | Flare Traversable LT? | N/A   | N/A  | Flare Traversable RT?       | N/A  |
| N/A                                     | Landing Length (in)   | 0.0   | N/A  | DWS Provided?               | N/A  |
| N/A                                     | Landing Width (in)    | 0.0   | N/A  | DWS Contrast?               | N/A  |
| N/A                                     | Landing Slope (%)     | 0.0   | N/A  | DWS Length (in)             | N/A  |
| N/A                                     | Landing X Slope (%)   | 0.0   | N/A  | DWS Full Width?             | N/A  |
| N/A                                     | Landing Curb? (Y/N)   | N/A   | N/A  | DWS Offset LT (in)          | N/A  |
| N/A                                     | Shared Landing?       | N/A   | N/A  | DWS Offset RT (in)          | N/A  |
| N/A                                     | Gutter Ponding?       | 0.0   | N/A  | Gutter Slope (%)            | N/A  |
| N/A                                     | Gutter Lip Ht (in)    | 0.5   | N/A  | Gutter X Slope (%)          | N/A  |
| N/A                                     | Painted X Walk1?      | No    |      | Road Slope (%)              | 0.1  |
|                                         | X Walk 1 Direction    | To NE |      | Road X Slope (%)            | 2.6  |
|                                         | X Walk 1 Width (in)   | N/A   |      | Clear Space?                | N/A  |
|                                         | X Walk 1 Slope (%)    | 0.1   | N/A  | Clear Space to XWalk (in)   | N/A  |
|                                         | X Walk 1 X Slope (%)  | 2.6   | N/A  | Storm Grate/Utility Hazard? | N/A  |
| N/A                                     | Ramp inside XWalk1?   | N/A   |      | Storm Grate/Utility Type    |      |
| N/A                                     | Any Obstructions?     | N/A   |      |                             | N/A  |
|                                         | Obstruction Type      |       | Yes  | Surface Condition? (G/P)    | Good |
|                                         |                       | N/A   | N/A  | Curb Slope (%)              | 22.3 |
|                                         |                       |       |      |                             |      |