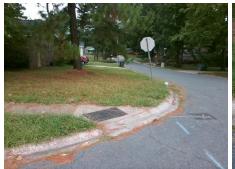

## Access Compliance Report Public Rights-of-Way (Curb Ramps)

Intersection ID: 7615 Main Street: ECHO\_GLEN\_RD Cross Street: VALEN\_WY Location: W

ADA ID: CB56F3A6CF90 Ramp Type: Directional1 Initial Pass/Fail: Fail Overall Compliance: No Severity Score: 21.25

## Field Measurements/Component Compliance

Street 1 Name
VALEN WY
Stop Condition-Street 1
StopSign
Street 2 Name
N/A
Stop Condition-Street 2
N/A

Total Cost: \$ 1600.00

| Field Measurements/Component Compliance |                       |       |      |                             |      |
|-----------------------------------------|-----------------------|-------|------|-----------------------------|------|
| Compl                                   | iance Description     | Data  | Comp | liance Description          | Data |
| N/A                                     | Ramp Length (in)      | 43.0  | N/A  | Grade Break?                | N/A  |
| No                                      | Ramp Width (in)       | 43.0  | N/A  | Grade Break Slope (%)       | 0.0  |
| No                                      | Ramp Slope (%)        | 9.1   | N/A  | Grade Break XSlope (%)      | 0.0  |
| Yes                                     | Ramp XSlope (%)       | 1.2   |      |                             |      |
| N/A                                     | Flare Type LT         | N/A   | N/A  | Flare Type RT               | N/A  |
| N/A                                     | Flare Slope LT (%)    | N/A   | N/A  | Flare Slope RT (%)          | 0.0  |
| N/A                                     | Flare Traversable LT? | N/A   | N/A  | Flare Traversable RT?       | N/A  |
| N/A                                     | Landing Length (in)   | 0.0   | N/A  | DWS Provided?               | N/A  |
| N/A                                     | Landing Width (in)    | 0.0   | N/A  | DWS Contrast?               | N/A  |
| N/A                                     | Landing Slope (%)     | 0.0   | N/A  | DWS Length (in)             | N/A  |
| N/A                                     | Landing X Slope (%)   | 0.0   | N/A  | DWS Full Width?             | N/A  |
| N/A                                     | Landing Curb? (Y/N)   | N/A   | N/A  | DWS Offset LT (in)          | N/A  |
| N/A                                     | Shared Landing?       | N/A   | N/A  | DWS Offset RT (in)          | N/A  |
| N/A                                     | Gutter Ponding?       | 0.0   | N/A  | Gutter Slope (%)            | N/A  |
| N/A                                     | Gutter Lip Ht (in)    | 0.5   | N/A  | Gutter X Slope (%)          | N/A  |
| N/A                                     | Painted X Walk1?      | No    |      | Road Slope (%)              | 0.1  |
|                                         | X Walk 1 Direction    | To NE |      | Road X Slope (%)            | 2.6  |
|                                         | X Walk 1 Width (in)   | N/A   |      | Clear Space?                | N/A  |
|                                         | X Walk 1 Slope (%)    | 0.1   | N/A  | Clear Space to XWalk (in)   | N/A  |
|                                         | X Walk 1 X Slope (%)  | 2.6   | N/A  | Storm Grate/Utility Hazard? | N/A  |
| N/A                                     | Ramp inside XWalk1?   | N/A   |      | Storm Grate/Utility Type    |      |
| N/A                                     | Any Obstructions?     | N/A   |      |                             | N/A  |
|                                         | Obstruction Type      |       | Yes  | Surface Condition? (G/P)    | Good |
|                                         |                       | N/A   | N/A  | Curb Slope (%)              | 22.3 |
|                                         |                       |       |      |                             |      |