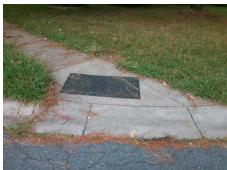

## Access Compliance Report Public Rights-of-Way (Curb Ramps)

Intersection ID: 7615 Main Street: ECHO\_GLEN\_RD Cross Street: VALEN\_WY Location: W

ADA ID: CB56F3A6CF90 Ramp Type: Directional1 Initial Pass/Fail: Fail Overall Compliance: No Severity Score: 21.25

## Field Measurements/Component Compliance

Street 1 Name
VALEN WY
Stop Condition-Street 1
StopSign
Street 2 Name
N/A
Stop Condition-Street 2
N/A

Total Cost: \$ 1600.00

| Field Measurements/Component Compliance |                       |       |      |                             |      |
|-----------------------------------------|-----------------------|-------|------|-----------------------------|------|
| Compl                                   | iance Description     | Data  | Comp | liance Description          | Data |
| N/A                                     | Ramp Length (in)      | 43.0  | N/A  | Grade Break?                | N/A  |
| No                                      | Ramp Width (in)       | 43.0  | N/A  | Grade Break Slope (%)       | 0.0  |
| No                                      | Ramp Slope (%)        | 9.1   | N/A  | Grade Break XSlope (%)      | 0.0  |
| Yes                                     | Ramp XSlope (%)       | 1.2   |      |                             |      |
| N/A                                     | Flare Type LT         | N/A   | N/A  | Flare Type RT               | N/A  |
| N/A                                     | Flare Slope LT (%)    | N/A   | N/A  | Flare Slope RT (%)          | 0.0  |
| N/A                                     | Flare Traversable LT? | N/A   | N/A  | Flare Traversable RT?       | N/A  |
| N/A                                     | Landing Length (in)   | 0.0   | N/A  | DWS Provided?               | N/A  |
| N/A                                     | Landing Width (in)    | 0.0   | N/A  | DWS Contrast?               | N/A  |
| N/A                                     | Landing Slope (%)     | 0.0   | N/A  | DWS Length (in)             | N/A  |
| N/A                                     | Landing X Slope (%)   | 0.0   | N/A  | DWS Full Width?             | N/A  |
| N/A                                     | Landing Curb? (Y/N)   | N/A   | N/A  | DWS Offset LT (in)          | N/A  |
| N/A                                     | Shared Landing?       | N/A   | N/A  | DWS Offset RT (in)          | N/A  |
| N/A                                     | Gutter Ponding?       | 0.0   | N/A  | Gutter Slope (%)            | N/A  |
| N/A                                     | Gutter Lip Ht (in)    | 0.5   | N/A  | Gutter X Slope (%)          | N/A  |
| N/A                                     | Painted X Walk1?      | No    |      | Road Slope (%)              | 0.1  |
|                                         | X Walk 1 Direction    | To NE |      | Road X Slope (%)            | 2.6  |
|                                         | X Walk 1 Width (in)   | N/A   |      | Clear Space?                | N/A  |
|                                         | X Walk 1 Slope (%)    | 0.1   | N/A  | Clear Space to XWalk (in)   | N/A  |
|                                         | X Walk 1 X Slope (%)  | 2.6   | N/A  | Storm Grate/Utility Hazard? | N/A  |
| N/A                                     | Ramp inside XWalk1?   | N/A   |      | Storm Grate/Utility Type    |      |
| N/A                                     | Any Obstructions?     | N/A   |      |                             | N/A  |
|                                         | Obstruction Type      |       | Yes  | Surface Condition? (G/P)    | Good |
|                                         |                       | N/A   | N/A  | Curb Slope (%)              | 22.3 |
|                                         |                       |       |      |                             |      |