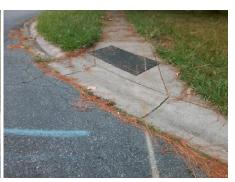

## Access Compliance Report Public Rights-of-Way (Curb Ramps)

Intersection ID: 7615 Main Street: ECHO\_GLEN\_RD Cross Street: VALEN\_WY Location: W

ADA ID: CB56F3A6CF90 Ramp Type: Directional1 Initial Pass/Fail: Fail Overall Compliance: No Severity Score: 21.25

## Field Measurements/Component Compliance

Street 1 Name
VALEN WY
Stop Condition-Street 1
StopSign
Street 2 Name
N/A
Stop Condition-Street 2
N/A

Total Cost: \$ 1600.00

| Field Measurements/Component Compliance |                       |       |      |                             |      |
|-----------------------------------------|-----------------------|-------|------|-----------------------------|------|
| Compl                                   | iance Description     | Data  | Comp | liance Description          | Data |
| N/A                                     | Ramp Length (in)      | 43.0  | N/A  | Grade Break?                | N/A  |
| No                                      | Ramp Width (in)       | 43.0  | N/A  | Grade Break Slope (%)       | 0.0  |
| No                                      | Ramp Slope (%)        | 9.1   | N/A  | Grade Break XSlope (%)      | 0.0  |
| Yes                                     | Ramp XSlope (%)       | 1.2   |      |                             |      |
| N/A                                     | Flare Type LT         | N/A   | N/A  | Flare Type RT               | N/A  |
| N/A                                     | Flare Slope LT (%)    | N/A   | N/A  | Flare Slope RT (%)          | 0.0  |
| N/A                                     | Flare Traversable LT? | N/A   | N/A  | Flare Traversable RT?       | N/A  |
| N/A                                     | Landing Length (in)   | 0.0   | N/A  | DWS Provided?               | N/A  |
| N/A                                     | Landing Width (in)    | 0.0   | N/A  | DWS Contrast?               | N/A  |
| N/A                                     | Landing Slope (%)     | 0.0   | N/A  | DWS Length (in)             | N/A  |
| N/A                                     | Landing X Slope (%)   | 0.0   | N/A  | DWS Full Width?             | N/A  |
| N/A                                     | Landing Curb? (Y/N)   | N/A   | N/A  | DWS Offset LT (in)          | N/A  |
| N/A                                     | Shared Landing?       | N/A   | N/A  | DWS Offset RT (in)          | N/A  |
| N/A                                     | Gutter Ponding?       | 0.0   | N/A  | Gutter Slope (%)            | N/A  |
| N/A                                     | Gutter Lip Ht (in)    | 0.5   | N/A  | Gutter X Slope (%)          | N/A  |
| N/A                                     | Painted X Walk1?      | No    |      | Road Slope (%)              | 0.1  |
|                                         | X Walk 1 Direction    | To NE |      | Road X Slope (%)            | 2.6  |
|                                         | X Walk 1 Width (in)   | N/A   |      | Clear Space?                | N/A  |
|                                         | X Walk 1 Slope (%)    | 0.1   | N/A  | Clear Space to XWalk (in)   | N/A  |
|                                         | X Walk 1 X Slope (%)  | 2.6   | N/A  | Storm Grate/Utility Hazard? | N/A  |
| N/A                                     | Ramp inside XWalk1?   | N/A   |      | Storm Grate/Utility Type    |      |
| N/A                                     | Any Obstructions?     | N/A   |      |                             | N/A  |
|                                         | Obstruction Type      |       | Yes  | Surface Condition? (G/P)    | Good |
|                                         |                       | N/A   | N/A  | Curb Slope (%)              | 22.3 |
|                                         |                       |       |      |                             |      |