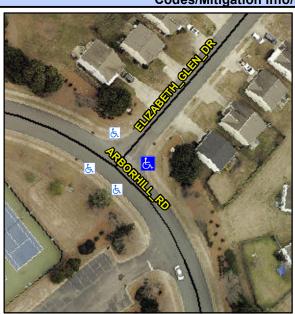

## **Access Compliance Report Public Rights-of-Way** (Curb Ramps)

Intersection ID: 26572 Main Street: ARBORHILL RD **Cross Street: ELIZABETH GLEN DR** Location: ADA ID: CB600D435842 Ramp Type: PerpDiag Initial Pass/Fail: Fail **Overall Compliance: No Severity Score:** 8.75

**Codes/Mitigation Info/Possible Solution** 

Street 1 Name Stop Condition-Street 2 Street 2 Name Stop Condition-Street 1 **ELIZABETH GLEN DR** StopSign **ARBORHILL RD** None

Possible Solutions: Remove & Replace Curb Ramp With Two New Directional Ramps or Equivalent. Surveyor Notes: N/A PROW/ADA: Not Found, R304.5.1