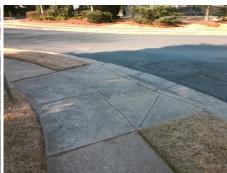

## **Access Compliance Report Public Rights-of-Way** (Curb Ramps)

Intersection ID: 26572 Main Street: ARBORHILL RD **Cross Street: ELIZABETH GLEN DR** Location: ADA ID: CB600D435842 Ramp Type: PerpDiag Initial Pass/Fail: Fail **Overall Compliance: No Severity Score:** 8.75

**Codes/Mitigation Info/Possible Solution** 

Street 1 Name Stop Condition-Street 2 Street 2 Name Stop Condition-Street 1 **ELIZABETH GLEN DR** StopSign **ARBORHILL RD** None

Possible Solutions: Remove & Replace Curb Ramp With Two New Directional Ramps or Equivalent. Surveyor Notes: N/A PROW/ADA: Not Found, R304.5.1

Total Cost: 3200.00

| Field Measurements/Component Compliance |      |                        |       |      |                   |              |       |
|-----------------------------------------|------|------------------------|-------|------|-------------------|--------------|-------|
|                                         | Comp | Compliance Description |       | Comp | iance Descripti   | ion          | Data  |
|                                         | N/A  | Ramp Length (in)       | 49.5  | Yes  | Ramp Slope (%     | )            | 7.3   |
|                                         | No   | Ramp Width (in)        | 38.0  | Yes  | Ramp XSlope (     | %)           | 0.8   |
|                                         | N/A  | Flare Type LT          | N/A   | N/A  | Flare Type RT     |              | N/A   |
|                                         | N/A  | Flare Slope LT (%)     | N/A   | N/A  | Flare Slope RT    | (%)          | N/A   |
|                                         | N/A  | Flare Traversable LT?  | N/A   | N/A  | Flare Traversab   | le RT?       | N/A   |
|                                         | N/A  | Landing Length (in)    | N/A   | N/A  | DWS Provided?     | •            | N/A   |
|                                         | N/A  | Landing Width (in)     | N/A   | N/A  | DWS Contrast?     |              | N/A   |
|                                         | N/A  | Landing Slope (%)      | N/A   | N/A  | DWS Length (in    | 1)           | N/A   |
|                                         | N/A  | Landing X Slope (%)    | N/A   | N/A  | DWS Full Width    | 1?           | N/A   |
|                                         | N/A  | Landing Curb? (Y/N)    | N/A   | N/A  | DWS Offset (in)   | 1            | N/A   |
|                                         | N/A  | Shared Landing?        | N/A   |      |                   |              |       |
|                                         | N/A  | Gutter Ponding?        | N/A   | N/A  | Gutter Slope (%   | o)           | N/A   |
|                                         | N/A  | Gutter Lip Ht (in)     | N/A   | N/A  | Gutter X Slope    | (%)          | N/A   |
|                                         | N/A  | Painted X Walk1?       | No    | N/A  | Painted X Walk    | 2?           | No    |
|                                         |      | X Walk 1 Direction     | To NW |      | X Walk 2 Directi  | ion          | To SW |
|                                         | N/A  | X Walk 1 Width (in)    | N/A   | N/A  | X Walk 2 Width    | (in)         | N/A   |
|                                         |      | X Walk 1 Slope (%)     | 0.7   |      | X Walk 2 Slope    | (%)          | 1.7   |
|                                         |      | X Walk 1 X Slope (%)   | 0.6   |      | X Walk 2 X Slop   | oe (%)       | 1.6   |
|                                         | N/A  | Ramp inside XWalk1?    | N/A   | N/A  | Ramp inside XV    | Valk2?       | N/A   |
|                                         |      | Road Slope (%)         | 1.7   | N/A  | Clear Space?      |              | N/A   |
|                                         |      | Road X Slope (%)       | 0.4   | N/A  | Clear Space to    | XWalk (in)   | N/A   |
|                                         | N/A  | Any Obstructions?      | N/A   | N/A  | Storm Grate/Uti   | lity Hazard? | N/A   |
|                                         |      | Obstruction Type       |       |      | Storm Grate/Uti   | lity Type    |       |
|                                         |      |                        | N/A   |      |                   |              | N/A   |
|                                         |      |                        |       | Yes  | Surface Condition | on? (G/P)    | Good  |
|                                         |      |                        |       |      |                   |              |       |