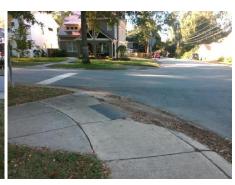

## Field Measurements/Component Compliance

Street 1 Name
Stop Condition-Street 2
Street 2 Name
Stop Condition-Street 1

ST JULIEN ST StopSign CHESTERFIELD AV StopSign Possible Solutions:

Remove & Replace Curb Ramp With Two New Directional Ramps or Equivalent.

Surveyor Notes:

N/A

PROW/ADA:

Not Found, R304.5.1, R304.2.2

Total Cost: \$ 3200.00

Compliance Description Data Compliance Description Data No N/A Ramp Length (in) 63.0 Ramp Slope (%) 8.7 41.5 Yes Ramp XSlope (%) No Ramp Width (in) 0.5 N/A N/A Flare Type LT N/A Flare Type RT N/A N/A N/A N/A Flare Slope RT (%) N/A Flare Slope LT (%) N/A Flare Traversable LT? N/A N/A Flare Traversable RT? N/A N/A N/A N/A DWS Provided? N/A Landing Length (in) N/A Landing Width (in) N/A N/A **DWS Contrast?** N/A N/A N/A N/A Landing Slope (%) DWS Length (in) N/A N/A Landing X Slope (%) N/A N/A DWS Full Width? N/A N/A Landing Curb? (Y/N) N/A N/A DWS Offset (in) N/A N/A N/A Shared Landing? N/A **Gutter Ponding?** N/A Gutter Slope (%) N/A Yes N/A Gutter Lip Ht (in) 2.0 N/A Gutter X Slope (%) N/A N/A Painted X Walk1? No N/A Painted X Walk2? No X Walk 1 Direction To NW X Walk 2 Direction To SW N/A N/A N/A X Walk 1 Width (in) X Walk 2 Width (in) N/A X Walk 1 Slope (%) 1.6 X Walk 2 Slope (%) 3.3 X Walk 2 X Slope (%) X Walk 1 X Slope (%) 1.3 0.5 N/A N/A N/A Ramp inside XWalk2? N/A Ramp inside XWalk1? Road Slope (%) 0.2 N/A Clear Space? N/A N/A Road X Slope (%) 3.4 Clear Space to XWalk (in) N/A N/A N/A Any Obstructions? N/A Storm Grate/Utility Hazard? N/A **Obstruction Type** Storm Grate/Utility Type N/A N/A Yes Surface Condition? (G/P) Good