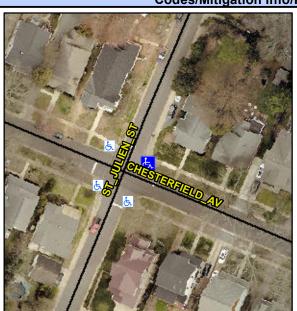

## Access Compliance Report Public Rights-of-Way (Curb Ramps)

Intersection ID: 13809 Main Street: CHESTERFIELD\_AV Cross Street: ST\_JULIEN\_ST Location:

ADA ID: CB6AFEE222A5 Ramp Type: PerpDiag Initial Pass/Fail: Fail Overall Compliance: No Severity Score: 21.25