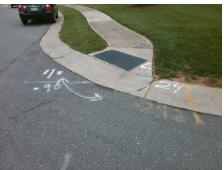

**Codes/Mitigation Info/Possible Solution** 

**RED ROSE CT** Street 1 Name Stop Condition-Street 2 StopSign Street 2 Name N/A Stop Condition-Street 1 N/A Possible Solutions: Remove & Replace Entire Ramp. Surveyor Notes: N/A PROW/ADA: Not Found, R304.5.3

Total Cost: 1850.00

| Field Measurements/Component Compliance |                        |                       |      |      |                        |                         |      |
|-----------------------------------------|------------------------|-----------------------|------|------|------------------------|-------------------------|------|
|                                         | Compliance Description |                       | Data | Comp | Compliance Description |                         | Data |
|                                         | N/A                    | Ramp Length (in)      | 32.0 | Yes  | Ramp                   | Slope (%)               | 5.6  |
|                                         | Yes                    | Ramp Width (in)       | 48.0 | No   | Ramp                   | XSlope (%)              | 5.0  |
|                                         | N/A                    | Flare Type LT         | N/A  | N/A  | Flare                  | Type RT                 | N/A  |
|                                         | N/A                    | Flare Slope LT (%)    | N/A  | N/A  | Flare                  | Slope RT (%)            | N/A  |
|                                         | N/A                    | Flare Traversable LT? | N/A  | N/A  | Flare                  | Traversable RT?         | N/A  |
|                                         | N/A                    | Landing Length (in)   | N/A  | N/A  | DWS                    | Provided?               | N/A  |
|                                         | N/A                    | Landing Width (in)    | N/A  | N/A  | DWS                    | Contrast?               | N/A  |
|                                         | N/A                    | Landing Slope (%)     | N/A  | N/A  | DWS                    | Length (in)             | N/A  |
|                                         | N/A                    | Landing X Slope (%)   | N/A  | N/A  | DWS                    | Full Width?             | N/A  |
|                                         | N/A                    | Landing Curb? (Y/N)   | N/A  | N/A  | DWS                    | Offset (in)             | N/A  |
|                                         | N/A                    | Shared Landing?       | N/A  |      |                        |                         |      |
|                                         | N/A                    | Gutter Ponding?       | N/A  | N/A  | Gutte                  | r Slope (%)             | N/A  |
|                                         | N/A                    | Gutter Lip Ht (in)    | N/A  | N/A  | Gutte                  | r X Slope (%)           | N/A  |
|                                         | N/A                    | Painted X Walk1?      | No   | N/A  | Paint                  | ed X Walk2?             | N/A  |
|                                         |                        | X Walk 1 Direction    | To N |      | X Wa                   | lk 2 Direction          | N/A  |
|                                         | N/A                    | X Walk 1 Width (in)   | N/A  | N/A  | X Wa                   | lk 2 Width (in)         | N/A  |
|                                         |                        | X Walk 1 Slope (%)    | 0.4  |      | X Wa                   | lk 2 Slope (%)          | N/A  |
|                                         |                        | X Walk 1 X Slope (%)  | 4.1  |      | X Wa                   | lk 2 X Slope (%)        | N/A  |
|                                         | N/A                    | Ramp inside XWalk1?   | N/A  | N/A  | Ramp                   | inside XWalk2?          | N/A  |
|                                         |                        | Road Slope (%)        | N/A  | N/A  | Clear                  | Space?                  | N/A  |
|                                         |                        | Road X Slope (%)      | N/A  | N/A  | Clear                  | Space to XWalk (in)     | N/A  |
|                                         | N/A                    | Any Obstructions?     | N/A  | N/A  | Storm                  | n Grate/Utility Hazard? | N/A  |
|                                         |                        | Obstruction Type      |      |      | Storm                  | n Grate/Utility Type    |      |
|                                         |                        |                       | N/A  |      |                        |                         | N/A  |
|                                         |                        |                       |      | Yes  | Surfa                  | ce Condition? (G/P)     | Good |
|                                         |                        |                       |      |      |                        |                         |      |
|                                         | 100                    |                       |      |      |                        |                         |      |