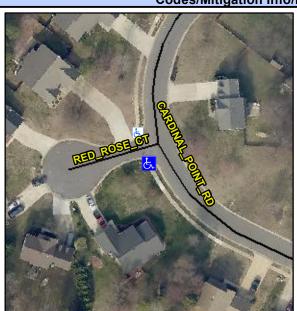

## **Access Compliance Report Public Rights-of-Way** (Curb Ramps)

Intersection ID: 2799 Main Street: CARDINAL POINT RD Cross Street: RED\_ROSE\_CT Location: SW ADA ID: CB7539BCEC6C Ramp Type: Perp Initial Pass/Fail: Fail **Overall Compliance: No Severity Score:** 1.25

**Codes/Mitigation Info/Possible Solution** 

**RED ROSE CT** Street 1 Name Stop Condition-Street 2 StopSign Street 2 Name N/A Stop Condition-Street 1 N/A Possible Solutions: Remove & Replace Entire Ramp. Surveyor Notes: N/A PROW/ADA: Not Found, R304.5.3