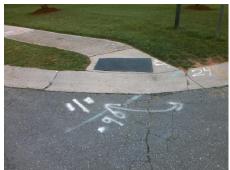

**Codes/Mitigation Info/Possible Solution** 

**RED ROSE CT** Street 1 Name Stop Condition-Street 2 StopSign Street 2 Name N/A Stop Condition-Street 1 N/A Possible Solutions: Remove & Replace Entire Ramp. Surveyor Notes: N/A PROW/ADA: Not Found, R304.5.3

Total Cost: 1850.00

| Field Measurements/Component Compliance |                        |                       |      |      |                        |                         |      |
|-----------------------------------------|------------------------|-----------------------|------|------|------------------------|-------------------------|------|
|                                         | Compliance Description |                       | Data | Comp | Compliance Description |                         | Data |
|                                         | N/A                    | Ramp Length (in)      | 32.0 | Yes  | Ramp                   | Slope (%)               | 5.6  |
|                                         | Yes                    | Ramp Width (in)       | 48.0 | No   | Ramp                   | XSlope (%)              | 5.0  |
|                                         | N/A                    | Flare Type LT         | N/A  | N/A  | Flare                  | Type RT                 | N/A  |
|                                         | N/A                    | Flare Slope LT (%)    | N/A  | N/A  | Flare                  | Slope RT (%)            | N/A  |
|                                         | N/A                    | Flare Traversable LT? | N/A  | N/A  | Flare                  | Traversable RT?         | N/A  |
|                                         | N/A                    | Landing Length (in)   | N/A  | N/A  | DWS                    | Provided?               | N/A  |
|                                         | N/A                    | Landing Width (in)    | N/A  | N/A  | DWS                    | Contrast?               | N/A  |
|                                         | N/A                    | Landing Slope (%)     | N/A  | N/A  | DWS                    | Length (in)             | N/A  |
|                                         | N/A                    | Landing X Slope (%)   | N/A  | N/A  | DWS                    | Full Width?             | N/A  |
|                                         | N/A                    | Landing Curb? (Y/N)   | N/A  | N/A  | DWS                    | Offset (in)             | N/A  |
|                                         | N/A                    | Shared Landing?       | N/A  |      |                        |                         |      |
|                                         | N/A                    | Gutter Ponding?       | N/A  | N/A  | Gutte                  | r Slope (%)             | N/A  |
|                                         | N/A                    | Gutter Lip Ht (in)    | N/A  | N/A  | Gutte                  | r X Slope (%)           | N/A  |
|                                         | N/A                    | Painted X Walk1?      | No   | N/A  | Paint                  | ed X Walk2?             | N/A  |
|                                         |                        | X Walk 1 Direction    | To N |      | X Wa                   | lk 2 Direction          | N/A  |
|                                         | N/A                    | X Walk 1 Width (in)   | N/A  | N/A  | X Wa                   | lk 2 Width (in)         | N/A  |
|                                         |                        | X Walk 1 Slope (%)    | 0.4  |      | X Wa                   | lk 2 Slope (%)          | N/A  |
|                                         |                        | X Walk 1 X Slope (%)  | 4.1  |      | X Wa                   | lk 2 X Slope (%)        | N/A  |
|                                         | N/A                    | Ramp inside XWalk1?   | N/A  | N/A  | Ramp                   | inside XWalk2?          | N/A  |
|                                         |                        | Road Slope (%)        | N/A  | N/A  | Clear                  | Space?                  | N/A  |
|                                         |                        | Road X Slope (%)      | N/A  | N/A  | Clear                  | Space to XWalk (in)     | N/A  |
|                                         | N/A                    | Any Obstructions?     | N/A  | N/A  | Storm                  | n Grate/Utility Hazard? | N/A  |
|                                         |                        | Obstruction Type      |      |      | Storm                  | n Grate/Utility Type    |      |
|                                         |                        |                       | N/A  |      |                        |                         | N/A  |
|                                         |                        |                       |      | Yes  | Surfa                  | ce Condition? (G/P)     | Good |
|                                         |                        |                       |      |      |                        |                         |      |
|                                         | 100                    |                       |      |      |                        |                         |      |