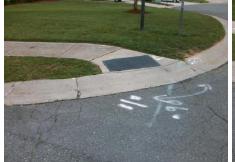

**Codes/Mitigation Info/Possible Solution** 

**RED ROSE CT** Street 1 Name Stop Condition-Street 2 StopSign Street 2 Name N/A Stop Condition-Street 1 N/A Possible Solutions: Remove & Replace Entire Ramp. Surveyor Notes: N/A PROW/ADA: Not Found, R304.5.3

Total Cost: 1850.00

| Field Measurements/Component Compliance |                        |                       |      |      |                        |                         |      |
|-----------------------------------------|------------------------|-----------------------|------|------|------------------------|-------------------------|------|
|                                         | Compliance Description |                       | Data | Comp | Compliance Description |                         | Data |
|                                         | N/A                    | Ramp Length (in)      | 32.0 | Yes  | Ramp                   | Slope (%)               | 5.6  |
|                                         | Yes                    | Ramp Width (in)       | 48.0 | No   | Ramp                   | XSlope (%)              | 5.0  |
|                                         | N/A                    | Flare Type LT         | N/A  | N/A  | Flare                  | Type RT                 | N/A  |
|                                         | N/A                    | Flare Slope LT (%)    | N/A  | N/A  | Flare                  | Slope RT (%)            | N/A  |
|                                         | N/A                    | Flare Traversable LT? | N/A  | N/A  | Flare                  | Traversable RT?         | N/A  |
|                                         | N/A                    | Landing Length (in)   | N/A  | N/A  | DWS                    | Provided?               | N/A  |
|                                         | N/A                    | Landing Width (in)    | N/A  | N/A  | DWS                    | Contrast?               | N/A  |
|                                         | N/A                    | Landing Slope (%)     | N/A  | N/A  | DWS                    | Length (in)             | N/A  |
|                                         | N/A                    | Landing X Slope (%)   | N/A  | N/A  | DWS                    | Full Width?             | N/A  |
|                                         | N/A                    | Landing Curb? (Y/N)   | N/A  | N/A  | DWS                    | Offset (in)             | N/A  |
|                                         | N/A                    | Shared Landing?       | N/A  |      |                        |                         |      |
|                                         | N/A                    | Gutter Ponding?       | N/A  | N/A  | Gutte                  | r Slope (%)             | N/A  |
|                                         | N/A                    | Gutter Lip Ht (in)    | N/A  | N/A  | Gutte                  | r X Slope (%)           | N/A  |
|                                         | N/A                    | Painted X Walk1?      | No   | N/A  | Paint                  | ed X Walk2?             | N/A  |
|                                         |                        | X Walk 1 Direction    | To N |      | X Wa                   | lk 2 Direction          | N/A  |
|                                         | N/A                    | X Walk 1 Width (in)   | N/A  | N/A  | X Wa                   | lk 2 Width (in)         | N/A  |
|                                         |                        | X Walk 1 Slope (%)    | 0.4  |      | X Wa                   | lk 2 Slope (%)          | N/A  |
|                                         |                        | X Walk 1 X Slope (%)  | 4.1  |      | X Wa                   | lk 2 X Slope (%)        | N/A  |
|                                         | N/A                    | Ramp inside XWalk1?   | N/A  | N/A  | Ramp                   | inside XWalk2?          | N/A  |
|                                         |                        | Road Slope (%)        | N/A  | N/A  | Clear                  | Space?                  | N/A  |
|                                         |                        | Road X Slope (%)      | N/A  | N/A  | Clear                  | Space to XWalk (in)     | N/A  |
|                                         | N/A                    | Any Obstructions?     | N/A  | N/A  | Storm                  | n Grate/Utility Hazard? | N/A  |
|                                         |                        | Obstruction Type      |      |      | Storm                  | n Grate/Utility Type    |      |
|                                         |                        |                       | N/A  |      |                        |                         | N/A  |
|                                         |                        |                       |      | Yes  | Surfa                  | ce Condition? (G/P)     | Good |
|                                         |                        |                       |      |      |                        |                         |      |
|                                         | 100                    |                       |      |      |                        |                         |      |