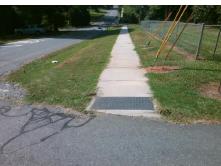

## Field Measurements/Component Compliance

JUNIPER DR Street 1 Name Stop Condition-Street 1 StopSign N/A Street 2 Name Stop Condition-Street 2 N/A Possible Solutions: Remove & Replace Entire Ramp. Surveyor Notes: **NO CURB** PROW/ADA: R304.2.2, R304.5.3

Total Cost: 1600.00

Compliance Description Data Compliance Description Data N/A N/A Ramp Length (in) 26.0 Grade Break? N/A 60.0 N/A Yes Ramp Width (in) Grade Break Slope (%) 0.0 N/A No Ramp Slope (%) 10.0 Grade Break XSlope (%) 0.0 Ramp XSlope (%) 6.5 No N/A Flare Type LT N/A N/A Flare Type RT N/A N/A Flare Slope LT (%) N/A N/A Flare Slope RT (%) 0.0 N/A Flare Traversable LT? N/A N/A Flare Traversable RT? N/A N/A 0.0 N/A DWS Provided? Landing Length (in) N/A N/A Landing Width (in) 0.0 N/A **DWS Contrast?** N/A N/A Landing Slope (%) 0.0 N/A DWS Length (in) N/A N/A N/A Landing X Slope (%) 0.0 DWS Full Width? N/A N/A Landing Curb? (Y/N) N/A N/A DWS Offset LT (in) N/A N/A Shared Landing? N/A N/A DWS Offset RT (in) N/A N/A **Gutter Ponding?** 0.0 N/A Gutter Slope (%) N/A N/A Gutter Lip Ht (in) 0.0 N/A Gutter X Slope (%) N/A N/A Painted X Walk1? No Road Slope (%) 9.2 X Walk 1 Direction To N Road X Slope (%) 6.6 X Walk 1 Width (in) N/A Clear Space? N/A 9.2 N/A N/A X Walk 1 Slope (%) Clear Space to XWalk (in) X Walk 1 X Slope (%) 6.6 N/A Storm Grate/Utility Hazard? N/A N/A Ramp inside XWalk1? N/A Storm Grate/Utility Type N/A N/A Any Obstructions? N/A **Obstruction Type** Surface Condition? (G/P) Yes Good N/A N/A N/A Curb Slope (%)