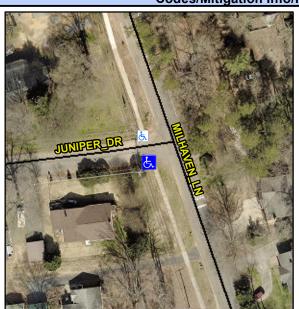

## **Access Compliance Report Public Rights-of-Way** (Curb Ramps)

Intersection ID: 6233 Main Street: JUNIPER DR Cross Street: MILHAVEN LN Location: SW Initial Pass/Fail: Fail **Overall Compliance: No Severity Score:** 25 ADA ID: CB7D573EBF91 Ramp Type: Directional1