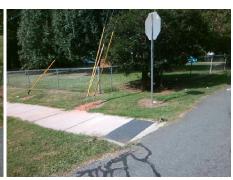

## Field Measurements/Component Compliance

JUNIPER DR Street 1 Name Stop Condition-Street 1 StopSign N/A Street 2 Name Stop Condition-Street 2 N/A Possible Solutions: Remove & Replace Entire Ramp. Surveyor Notes: **NO CURB** PROW/ADA: R304.2.2, R304.5.3

Total Cost: 1600.00

Compliance Description Data Compliance Description Data N/A N/A Ramp Length (in) 26.0 Grade Break? N/A 60.0 N/A Yes Ramp Width (in) Grade Break Slope (%) 0.0 N/A No Ramp Slope (%) 10.0 Grade Break XSlope (%) 0.0 Ramp XSlope (%) 6.5 No N/A Flare Type LT N/A N/A Flare Type RT N/A N/A Flare Slope LT (%) N/A N/A Flare Slope RT (%) 0.0 N/A Flare Traversable LT? N/A N/A Flare Traversable RT? N/A N/A 0.0 N/A DWS Provided? Landing Length (in) N/A N/A Landing Width (in) 0.0 N/A **DWS Contrast?** N/A N/A Landing Slope (%) 0.0 N/A DWS Length (in) N/A N/A N/A Landing X Slope (%) 0.0 DWS Full Width? N/A N/A Landing Curb? (Y/N) N/A N/A DWS Offset LT (in) N/A N/A Shared Landing? N/A N/A DWS Offset RT (in) N/A N/A **Gutter Ponding?** 0.0 N/A Gutter Slope (%) N/A N/A Gutter Lip Ht (in) 0.0 N/A Gutter X Slope (%) N/A N/A Painted X Walk1? No Road Slope (%) 9.2 X Walk 1 Direction To N Road X Slope (%) 6.6 X Walk 1 Width (in) N/A Clear Space? N/A 9.2 N/A N/A X Walk 1 Slope (%) Clear Space to XWalk (in) X Walk 1 X Slope (%) 6.6 N/A Storm Grate/Utility Hazard? N/A N/A Ramp inside XWalk1? N/A Storm Grate/Utility Type N/A N/A Any Obstructions? N/A **Obstruction Type** Surface Condition? (G/P) Yes Good N/A N/A N/A Curb Slope (%)