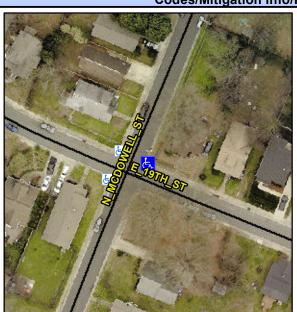

## **Access Compliance Report Public Rights-of-Way** (Curb Ramps)

Data

12.9

4.9

N/A

N/A

Main Street: E 19TH ST Intersection ID: 11602 Cross Street: N MCDOWELL ST Location: Ε **Overall Compliance: No** 35 **ADA ID: CB7EADCB3412** Ramp Type: Perp Initial Pass/Fail: Fail **Severity Score:** 

Ramp Width (in)

Flare Slope LT (%)

Flare Type LT

| Street 1 Name           | MCDOWELL ST |
|-------------------------|-------------|
| Stop Condition-Street 2 | None        |
| Street 2 Name           | N/A         |
| Stop Condition-Street 1 | N/A         |