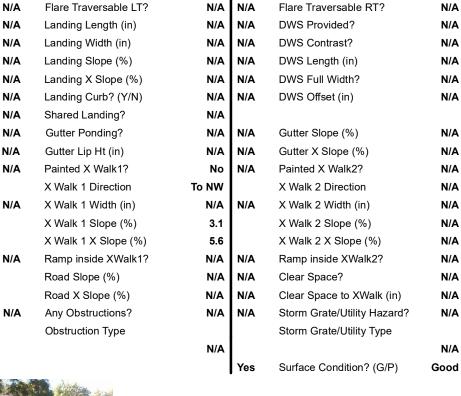

## Field Measurements/Component Compliance

No

Yes

N/A

N/A

Compliance Description

Ramp Slope (%)

Ramp XSlope (%)

Flare Slope RT (%)

Flare Type RT

Data

48.0

36.0

N/A

N/A

Ramp Length (in)

Ramp Width (in)

Flare Slope LT (%)

Flare Type LT

| Street 1 Name           | MCDOWELL ST |
|-------------------------|-------------|
| Stop Condition-Street 2 | None        |
| Street 2 Name           | N/A         |
| Stop Condition-Street 1 | N/A         |

Compliance Description Possible Solutions: N/A Remove & Replace Entire Ramp. No N/A N/A Surveyor Notes: N/A PROW/ADA: Not Found, R304.5.1, R304.2.2

Total Cost:

1850.00