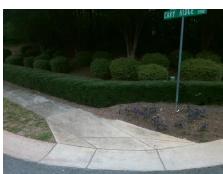

## Field Measurements/Component Compliance

Street 1 Name
Stop Condition-Street 2
Street 2 Name
Stop Condition-Street 1

CARY RIDGE DR StopSign COBURN CT None Possible Solutions:

Remove & Replace Curb Ramp With Two New Directional Ramps or Equivalent.

Surveyor Notes:

N/A

PROW/ADA:

R304.5.1, R304.2.2, R304.5.3

Total Cost: \$ 3200.00

| Field Measurements/Component Compliance |                        |                       |       |                        |       |                         |       |
|-----------------------------------------|------------------------|-----------------------|-------|------------------------|-------|-------------------------|-------|
|                                         | Compliance Description |                       | Data  | Compliance Description |       | Description             | Data  |
|                                         | N/A                    | Ramp Length (in)      | 89.0  | No                     | Ramp  | Slope (%)               | 9.2   |
|                                         | No                     | Ramp Width (in)       | 40.0  | No                     | Ramp  | XSlope (%)              | 3.3   |
|                                         | N/A                    | Flare Type LT         | N/A   | N/A                    | Flare | Type RT                 | N/A   |
|                                         | N/A                    | Flare Slope LT (%)    | N/A   | N/A                    | Flare | Slope RT (%)            | N/A   |
|                                         | N/A                    | Flare Traversable LT? | N/A   | N/A                    | Flare | Traversable RT?         | N/A   |
|                                         | N/A                    | Landing Length (in)   | N/A   | N/A                    | DWS   | Provided?               | N/A   |
|                                         | N/A                    | Landing Width (in)    | N/A   | N/A                    | DWS   | Contrast?               | N/A   |
|                                         | N/A                    | Landing Slope (%)     | N/A   | N/A                    | DWS   | Length (in)             | N/A   |
|                                         | N/A                    | Landing X Slope (%)   | N/A   | N/A                    | DWS   | Full Width?             | N/A   |
|                                         | N/A                    | Landing Curb? (Y/N)   | N/A   | N/A                    | DWS   | Offset (in)             | N/A   |
|                                         | N/A                    | Shared Landing?       | N/A   |                        |       |                         |       |
|                                         | N/A                    | Gutter Ponding?       | N/A   | N/A                    | Gutte | er Slope (%)            | N/A   |
|                                         | N/A                    | Gutter Lip Ht (in)    | N/A   | N/A                    | Gutte | er X Slope (%)          | N/A   |
|                                         | N/A                    | Painted X Walk1?      | No    | N/A                    | Paint | ed X Walk2?             | No    |
|                                         |                        | X Walk 1 Direction    | To NW |                        | X Wa  | lk 2 Direction          | To SW |
|                                         | N/A                    | X Walk 1 Width (in)   | N/A   | N/A                    | X Wa  | lk 2 Width (in)         | N/A   |
|                                         |                        | X Walk 1 Slope (%)    | 2.2   |                        | X Wa  | lk 2 Slope (%)          | 2.9   |
|                                         |                        | X Walk 1 X Slope (%)  | 0.4   |                        | X Wa  | lk 2 X Slope (%)        | 1.2   |
|                                         | N/A                    | Ramp inside XWalk1?   | N/A   | N/A                    | Ram   | inside XWalk2?          | N/A   |
|                                         |                        | Road Slope (%)        | 2.2   | N/A                    | Clear | Space?                  | N/A   |
|                                         |                        | Road X Slope (%)      | 1.7   | N/A                    | Clear | Space to XWalk (in)     | N/A   |
|                                         | N/A                    | Any Obstructions?     | N/A   | N/A                    | Storn | n Grate/Utility Hazard? | N/A   |
|                                         |                        | Obstruction Type      |       |                        | Storn | n Grate/Utility Type    |       |
|                                         |                        |                       | N/A   |                        |       |                         | N/A   |
|                                         |                        |                       |       | Yes                    | Surfa | ce Condition? (G/P)     | Good  |
| _                                       |                        |                       |       |                        |       |                         |       |