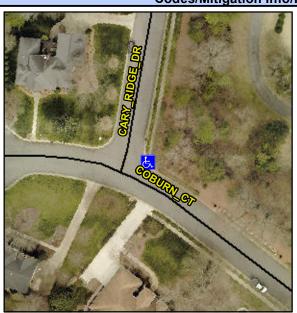

## Access Compliance Report Public Rights-of-Way (Curb Ramps)

Intersection ID: 26028 Main Street: CARY\_RIDGE\_DR Cross Street: COBURN\_CT Location: E

ADA ID: CB85CA7EB00B Ramp Type: PerpDiag Initial Pass/Fail: Fail Overall Compliance: No Severity Score: 22.5

## Field Measurements/Component Compliance

Street 1 Name
Stop Condition-Street 2
Street 2 Name
Stop Condition-Street 1

CARY RIDGE DR StopSign COBURN CT None Possible Solutions:

Remove & Replace Curb Ramp With Two New Directional Ramps or Equivalent.