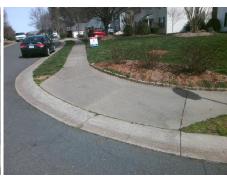

Surveyor Notes:
N/A

PROW/ADA:
R304.5.3

Total Cost: \$ 3200.00

| Compliance Description Data Compliance Description Data |                       |       |     |                             |       |
|---------------------------------------------------------|-----------------------|-------|-----|-----------------------------|-------|
| N/A Ramp Length (in)                                    |                       | 94.0  | Yes | Ramp Slope (%)              | 6.2   |
| Yes                                                     | Ramp Width (in)       | 136.0 | No  | Ramp XSlope (%)             | 7.7   |
| N/A                                                     | . ,                   | N/A   | N/A | ,                           | N/A   |
|                                                         | Flare Clare LT (%)    |       |     | Flare Type RT               |       |
| N/A                                                     | Flare Slope LT (%)    | N/A   | N/A | Flare Slope RT (%)          | N/A   |
| N/A                                                     | Flare Traversable LT? | N/A   | N/A | Flare Traversable RT?       | N/A   |
| N/A                                                     | Landing Length (in)   | N/A   | N/A | DWS Provided?               | N/A   |
| N/A                                                     | Landing Width (in)    | N/A   | N/A | DWS Contrast?               | N/A   |
| N/A                                                     | Landing Slope (%)     | N/A   | N/A | DWS Length (in)             | N/A   |
| N/A                                                     | Landing X Slope (%)   | N/A   | N/A | DWS Full Width?             | N/A   |
| N/A                                                     | Landing Curb? (Y/N)   | N/A   | N/A | DWS Offset (in)             | N/A   |
| N/A                                                     | Shared Landing?       | N/A   |     |                             |       |
| N/A                                                     | Gutter Ponding?       | N/A   | N/A | Gutter Slope (%)            | N/A   |
| N/A                                                     | Gutter Lip Ht (in)    | N/A   | N/A | Gutter X Slope (%)          | N/A   |
| N/A                                                     | Painted X Walk1?      | No    | N/A | Painted X Walk2?            | No    |
|                                                         | X Walk 1 Direction    | To NW |     | X Walk 2 Direction          | To SW |
| N/A                                                     | X Walk 1 Width (in)   | N/A   | N/A | X Walk 2 Width (in)         | N/A   |
|                                                         | X Walk 1 Slope (%)    | 4.7   |     | X Walk 2 Slope (%)          | 0.8   |
|                                                         | X Walk 1 X Slope (%)  | 3.6   |     | X Walk 2 X Slope (%)        | 5.6   |
| N/A                                                     | Ramp inside XWalk1?   | N/A   | N/A | Ramp inside XWalk2?         | N/A   |
|                                                         | Road Slope (%)        | 8.3   | N/A | Clear Space?                | N/A   |
|                                                         | Road X Slope (%)      | 3.0   | N/A | Clear Space to XWalk (in)   | N/A   |
| N/A                                                     | Any Obstructions?     | N/A   | N/A | Storm Grate/Utility Hazard? | N/A   |
|                                                         | Obstruction Type      |       |     | Storm Grate/Utility Type    |       |
|                                                         |                       | N/A   |     |                             | N/A   |
|                                                         |                       |       |     |                             |       |