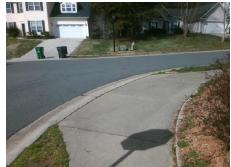

Surveyor Notes:
N/A

PROW/ADA:
R304.5.3

Total Cost: \$ 3200.00

| Compliance Description Data Compliance Description Data |                       |       |     |                             |       |
|---------------------------------------------------------|-----------------------|-------|-----|-----------------------------|-------|
| N/A Ramp Length (in)                                    |                       | 94.0  | Yes | Ramp Slope (%)              | 6.2   |
| Yes                                                     | Ramp Width (in)       | 136.0 | No  | Ramp XSlope (%)             | 7.7   |
| N/A                                                     | . ,                   | N/A   | N/A | ,                           | N/A   |
|                                                         | Flare Clare LT (%)    |       |     | Flare Type RT               |       |
| N/A                                                     | Flare Slope LT (%)    | N/A   | N/A | Flare Slope RT (%)          | N/A   |
| N/A                                                     | Flare Traversable LT? | N/A   | N/A | Flare Traversable RT?       | N/A   |
| N/A                                                     | Landing Length (in)   | N/A   | N/A | DWS Provided?               | N/A   |
| N/A                                                     | Landing Width (in)    | N/A   | N/A | DWS Contrast?               | N/A   |
| N/A                                                     | Landing Slope (%)     | N/A   | N/A | DWS Length (in)             | N/A   |
| N/A                                                     | Landing X Slope (%)   | N/A   | N/A | DWS Full Width?             | N/A   |
| N/A                                                     | Landing Curb? (Y/N)   | N/A   | N/A | DWS Offset (in)             | N/A   |
| N/A                                                     | Shared Landing?       | N/A   |     |                             |       |
| N/A                                                     | Gutter Ponding?       | N/A   | N/A | Gutter Slope (%)            | N/A   |
| N/A                                                     | Gutter Lip Ht (in)    | N/A   | N/A | Gutter X Slope (%)          | N/A   |
| N/A                                                     | Painted X Walk1?      | No    | N/A | Painted X Walk2?            | No    |
|                                                         | X Walk 1 Direction    | To NW |     | X Walk 2 Direction          | To SW |
| N/A                                                     | X Walk 1 Width (in)   | N/A   | N/A | X Walk 2 Width (in)         | N/A   |
|                                                         | X Walk 1 Slope (%)    | 4.7   |     | X Walk 2 Slope (%)          | 0.8   |
|                                                         | X Walk 1 X Slope (%)  | 3.6   |     | X Walk 2 X Slope (%)        | 5.6   |
| N/A                                                     | Ramp inside XWalk1?   | N/A   | N/A | Ramp inside XWalk2?         | N/A   |
|                                                         | Road Slope (%)        | 8.3   | N/A | Clear Space?                | N/A   |
|                                                         | Road X Slope (%)      | 3.0   | N/A | Clear Space to XWalk (in)   | N/A   |
| N/A                                                     | Any Obstructions?     | N/A   | N/A | Storm Grate/Utility Hazard? | N/A   |
|                                                         | Obstruction Type      |       |     | Storm Grate/Utility Type    |       |
|                                                         |                       | N/A   |     |                             | N/A   |
|                                                         |                       |       |     |                             |       |