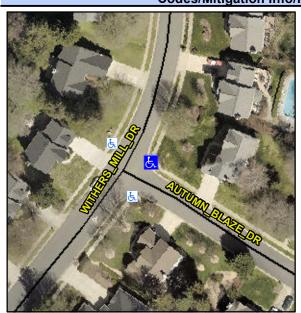

## Access Compliance Report Public Rights-of-Way (Curb Ramps)

Intersection ID: 21887 Main Street: AUTUMN\_BLAZE\_DR Cross Street: WITHERS\_MILL\_DR Location: E

ADA ID: CB885AB6D8FF Ramp Type: PerpDiag Initial Pass/Fail: Fail Overall Compliance: No Severity Score: 25

## Field Measurements/Component Compliance

Street 1 Name
Stop Condition-Street 2
Street 2 Name
Stop Condition-Street 1

WITHERS MILL DR None AUTUMN BLAZE DR StopSign Possible Solutions:

Remove & Replace Curb Ramp With
Two New Directional Ramps or
Equivalent.