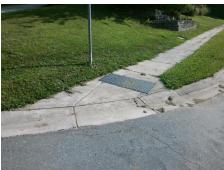

## Field Measurements/Component Compliance

**APPLE VALLEY CT** Street 1 Name Stop Condition-Street 1 StopSign Street 2 Name N/A Stop Condition-Street 2 N/A **Remove & Replace Curb Ramp With** Two New Directional Ramps or Equivalent.

Surveyor Notes:

N/A

Not Found, R304.5.1, R304.5.3

3200.00

| Compliance Description Data |                       | Data  | Compliance Description |                             | Data |
|-----------------------------|-----------------------|-------|------------------------|-----------------------------|------|
| N/A                         | Ramp Length (in)      | 54.0  | Yes                    | BlendTrans Slope (%)        | 4.1  |
| No                          | Ramp Width (in)       | 34.0  | No                     | BlendTrans XSlope (%)       | 6.3  |
| N/A                         | Flare Type LT         | N/A   | N/A                    | Flare Type RT               | N/A  |
| N/A                         | Flare Slope LT (%)    | N/A   | N/A                    | Flare Slope RT (%)          | N/A  |
| N/A                         | Flare Traversable LT? | N/A   | N/A                    | Flare Traversable RT?       | N/A  |
| N/A                         | Landing Length (in)   | N/A   | N/A                    | DWS Provided?               | N/A  |
| N/A                         | Landing Width (in)    | N/A   | N/A                    | DWS Contrast?               | N/A  |
| N/A                         | Landing Slope (%)     | N/A   | N/A                    | DWS Length (in)             | N/A  |
| N/A                         | Landing X Slope (%)   | N/A   | N/A                    | DWS Full Width?             | N/A  |
| N/A                         | Landing Curb? (Y/N)   | N/A   | N/A                    | DWS Offset (in)             | N/A  |
| N/A                         | Shared Landing?       | N/A   |                        |                             |      |
| N/A                         | Gutter Ponding?       | N/A   | N/A                    | Gutter Slope (%)            | N/A  |
| N/A                         | Gutter Lip Ht (in)    | N/A   | N/A                    | Gutter X Slope (%)          | N/A  |
| N/A                         | Painted X Walk1?      | No    | N/A                    | Painted X Walk2?            | N/A  |
|                             | X Walk 1 Direction    | To SW |                        | X Walk 2 Direction          | N/A  |
|                             | X Walk 1 Width (in)   | N/A   |                        | X Walk 2 Width (in)         | N/A  |
|                             | X Walk 1 Slope (%)    | 2.2   |                        | X Walk 2 Slope (%)          | N/A  |
|                             | X Walk 1 X Slope (%)  | 4.7   |                        | X Walk 2 X Slope (%)        | N/A  |
| N/A                         | Ramp inside XWalk1?   | N/A   | N/A                    | Ramp inside XWalk2?         | N/A  |
|                             | Road Slope (%)        | 4.7   |                        | Clear Space?                | N/A  |
|                             | Road X Slope (%)      | 2.2   | N/A                    | Clear Space to XWalk (in)   | N/A  |
| N/A                         | Any Obstructions?     | N/A   | N/A                    | Storm Grate/Utility Hazard? | N/A  |
|                             | Obstruction Type      |       |                        | Storm Grate/Utility Type    |      |
|                             |                       | N/A   |                        |                             | N/A  |
|                             |                       |       | Yes                    | Surface Condition? (G/P)    | Good |
|                             |                       |       | No                     | Curb Slope (%)              | 15.4 |