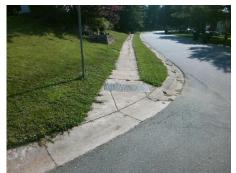

## Field Measurements/Component Compliance

**APPLE VALLEY CT** Street 1 Name Stop Condition-Street 1 StopSign Street 2 Name N/A Stop Condition-Street 2 N/A **Remove & Replace Curb Ramp With** Two New Directional Ramps or Equivalent.

Surveyor Notes:

N/A

Not Found, R304.5.1, R304.5.3

3200.00

| Compliance Description Data |                       | Data  | Compliance Description |                             | Data |
|-----------------------------|-----------------------|-------|------------------------|-----------------------------|------|
| N/A                         | Ramp Length (in)      | 54.0  | Yes                    | BlendTrans Slope (%)        | 4.1  |
| No                          | Ramp Width (in)       | 34.0  | No                     | BlendTrans XSlope (%)       | 6.3  |
| N/A                         | Flare Type LT         | N/A   | N/A                    | Flare Type RT               | N/A  |
| N/A                         | Flare Slope LT (%)    | N/A   | N/A                    | Flare Slope RT (%)          | N/A  |
| N/A                         | Flare Traversable LT? | N/A   | N/A                    | Flare Traversable RT?       | N/A  |
| N/A                         | Landing Length (in)   | N/A   | N/A                    | DWS Provided?               | N/A  |
| N/A                         | Landing Width (in)    | N/A   | N/A                    | DWS Contrast?               | N/A  |
| N/A                         | Landing Slope (%)     | N/A   | N/A                    | DWS Length (in)             | N/A  |
| N/A                         | Landing X Slope (%)   | N/A   | N/A                    | DWS Full Width?             | N/A  |
| N/A                         | Landing Curb? (Y/N)   | N/A   | N/A                    | DWS Offset (in)             | N/A  |
| N/A                         | Shared Landing?       | N/A   |                        |                             |      |
| N/A                         | Gutter Ponding?       | N/A   | N/A                    | Gutter Slope (%)            | N/A  |
| N/A                         | Gutter Lip Ht (in)    | N/A   | N/A                    | Gutter X Slope (%)          | N/A  |
| N/A                         | Painted X Walk1?      | No    | N/A                    | Painted X Walk2?            | N/A  |
|                             | X Walk 1 Direction    | To SW |                        | X Walk 2 Direction          | N/A  |
|                             | X Walk 1 Width (in)   | N/A   |                        | X Walk 2 Width (in)         | N/A  |
|                             | X Walk 1 Slope (%)    | 2.2   |                        | X Walk 2 Slope (%)          | N/A  |
|                             | X Walk 1 X Slope (%)  | 4.7   |                        | X Walk 2 X Slope (%)        | N/A  |
| N/A                         | Ramp inside XWalk1?   | N/A   | N/A                    | Ramp inside XWalk2?         | N/A  |
|                             | Road Slope (%)        | 4.7   |                        | Clear Space?                | N/A  |
|                             | Road X Slope (%)      | 2.2   | N/A                    | Clear Space to XWalk (in)   | N/A  |
| N/A                         | Any Obstructions?     | N/A   | N/A                    | Storm Grate/Utility Hazard? | N/A  |
|                             | Obstruction Type      |       |                        | Storm Grate/Utility Type    |      |
|                             |                       | N/A   |                        |                             | N/A  |
|                             |                       |       | Yes                    | Surface Condition? (G/P)    | Good |
|                             |                       |       | No                     | Curb Slope (%)              | 15.4 |