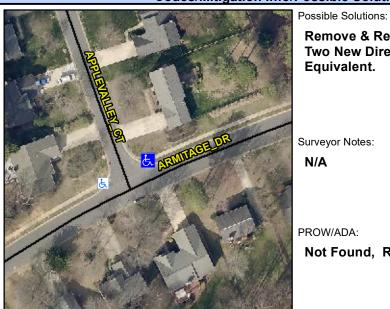

## **Access Compliance Report Public Rights-of-Way** (Curb Ramps)

Intersection ID: 3955 Main Street: APPLEVALLEY CT **Cross Street: ARMITAGE DR** Location: ADA ID: CB9F90909E68 Ramp Type: BlendTrans1 Initial Pass/Fail: Fail **Overall Compliance: No Severity Score:** 30

## Field Measurements/Component Compliance

**APPLE VALLEY CT** Street 1 Name Stop Condition-Street 1 StopSign Street 2 Name N/A Stop Condition-Street 2 N/A **Remove & Replace Curb Ramp With** Two New Directional Ramps or Equivalent.