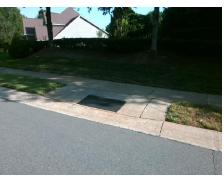

## **Access Compliance Report Public Rights-of-Way** (Curb Ramps)

Intersection ID: 4893 Main Street: BAUCOM\_RD Cross Street: HARRINGTON\_WOODS\_RD Location: NW **Severity Score: ADA ID: CBA156ED2308** Ramp Type: Perp Initial Pass/Fail: Fail **Overall Compliance: No** 25

Total Cost: 1850.00

| Field Measurements/Component Compliance |                       |      |      |        |                         |      |  |  |
|-----------------------------------------|-----------------------|------|------|--------|-------------------------|------|--|--|
| Compliance Description                  |                       | Data | Comp | liance | Description             | Data |  |  |
| N/A                                     | Ramp Length (in)      | 47.5 | No   | Ram    | Slope (%)               | 14.1 |  |  |
| Yes                                     | Ramp Width (in)       | 48.0 | Yes  | Ram    | XSlope (%)              | 1.6  |  |  |
| N/A                                     | Flare Type LT         | N/A  | N/A  | Flare  | Type RT                 | N/A  |  |  |
| N/A                                     | Flare Slope LT (%)    | N/A  | N/A  | Flare  | Slope RT (%)            | N/A  |  |  |
| N/A                                     | Flare Traversable LT? | N/A  | N/A  | Flare  | Traversable RT?         | N/A  |  |  |
| N/A                                     | Landing Length (in)   | N/A  | N/A  | DWS    | Provided?               | N/A  |  |  |
| N/A                                     | Landing Width (in)    | N/A  | N/A  | DWS    | Contrast?               | N/A  |  |  |
| N/A                                     | Landing Slope (%)     | N/A  | N/A  | DWS    | Length (in)             | N/A  |  |  |
| N/A                                     | Landing X Slope (%)   | N/A  | N/A  | DWS    | Full Width?             | N/A  |  |  |
| N/A                                     | Landing Curb? (Y/N)   | N/A  | N/A  | DWS    | Offset (in)             | N/A  |  |  |
| N/A                                     | Shared Landing?       | N/A  |      |        |                         |      |  |  |
| N/A                                     | Gutter Ponding?       | N/A  | N/A  | Gutte  | er Slope (%)            | N/A  |  |  |
| N/A                                     | Gutter Lip Ht (in)    | N/A  | N/A  | Gutte  | er X Slope (%)          | N/A  |  |  |
| N/A                                     | Painted X Walk1?      | No   | N/A  | Paint  | ed X Walk2?             | N/A  |  |  |
|                                         | X Walk 1 Direction    | To S |      | X Wa   | lk 2 Direction          | N/A  |  |  |
| N/A                                     | X Walk 1 Width (in)   | N/A  | N/A  | X Wa   | ılk 2 Width (in)        | N/A  |  |  |
|                                         | X Walk 1 Slope (%)    | 2.9  |      | X Wa   | lk 2 Slope (%)          | N/A  |  |  |
|                                         | X Walk 1 X Slope (%)  | 1.0  |      | X Wa   | lk 2 X Slope (%)        | N/A  |  |  |
| N/A                                     | Ramp inside XWalk1?   | N/A  | N/A  | Ram    | o inside XWalk2?        | N/A  |  |  |
|                                         | Road Slope (%)        | N/A  | N/A  | Clear  | Space?                  | N/A  |  |  |
|                                         | Road X Slope (%)      | N/A  | N/A  | Clear  | Space to XWalk (in)     | N/A  |  |  |
| N/A                                     | Any Obstructions?     | N/A  | N/A  | Storn  | n Grate/Utility Hazard? | N/A  |  |  |
|                                         | Obstruction Type      |      |      | Storn  | n Grate/Utility Type    |      |  |  |
|                                         |                       | N/A  |      |        |                         | N/A  |  |  |
|                                         |                       |      | Yes  | Surfa  | ce Condition? (G/P)     | Good |  |  |
|                                         |                       |      |      |        |                         |      |  |  |