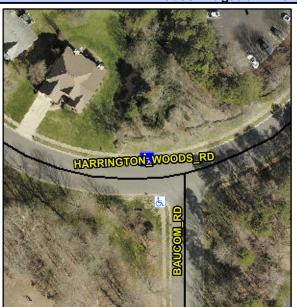

## **Access Compliance Report Public Rights-of-Way** (Curb Ramps)

Intersection ID: 4893 Main Street: BAUCOM\_RD Cross Street: HARRINGTON\_WOODS\_RD Location: NW **Severity Score: ADA ID: CBA156ED2308** Ramp Type: Perp Initial Pass/Fail: Fail **Overall Compliance: No** 25