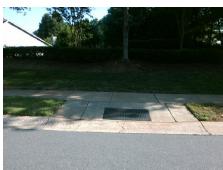

## **Access Compliance Report Public Rights-of-Way** (Curb Ramps)

Intersection ID: 4893 Main Street: BAUCOM\_RD Cross Street: HARRINGTON\_WOODS\_RD Location: NW **Severity Score: ADA ID: CBA156ED2308** Ramp Type: Perp Initial Pass/Fail: Fail **Overall Compliance: No** 25

Total Cost: 1850.00

| Field Measurements/Component Compliance |                       |      |      |        |                         |      |  |  |
|-----------------------------------------|-----------------------|------|------|--------|-------------------------|------|--|--|
| Compliance Description                  |                       | Data | Comp | liance | Description             | Data |  |  |
| N/A                                     | Ramp Length (in)      | 47.5 | No   | Ram    | Slope (%)               | 14.1 |  |  |
| Yes                                     | Ramp Width (in)       | 48.0 | Yes  | Ram    | XSlope (%)              | 1.6  |  |  |
| N/A                                     | Flare Type LT         | N/A  | N/A  | Flare  | Type RT                 | N/A  |  |  |
| N/A                                     | Flare Slope LT (%)    | N/A  | N/A  | Flare  | Slope RT (%)            | N/A  |  |  |
| N/A                                     | Flare Traversable LT? | N/A  | N/A  | Flare  | Traversable RT?         | N/A  |  |  |
| N/A                                     | Landing Length (in)   | N/A  | N/A  | DWS    | Provided?               | N/A  |  |  |
| N/A                                     | Landing Width (in)    | N/A  | N/A  | DWS    | Contrast?               | N/A  |  |  |
| N/A                                     | Landing Slope (%)     | N/A  | N/A  | DWS    | Length (in)             | N/A  |  |  |
| N/A                                     | Landing X Slope (%)   | N/A  | N/A  | DWS    | Full Width?             | N/A  |  |  |
| N/A                                     | Landing Curb? (Y/N)   | N/A  | N/A  | DWS    | Offset (in)             | N/A  |  |  |
| N/A                                     | Shared Landing?       | N/A  |      |        |                         |      |  |  |
| N/A                                     | Gutter Ponding?       | N/A  | N/A  | Gutte  | er Slope (%)            | N/A  |  |  |
| N/A                                     | Gutter Lip Ht (in)    | N/A  | N/A  | Gutte  | er X Slope (%)          | N/A  |  |  |
| N/A                                     | Painted X Walk1?      | No   | N/A  | Paint  | ed X Walk2?             | N/A  |  |  |
|                                         | X Walk 1 Direction    | To S |      | X Wa   | lk 2 Direction          | N/A  |  |  |
| N/A                                     | X Walk 1 Width (in)   | N/A  | N/A  | X Wa   | ılk 2 Width (in)        | N/A  |  |  |
|                                         | X Walk 1 Slope (%)    | 2.9  |      | X Wa   | lk 2 Slope (%)          | N/A  |  |  |
|                                         | X Walk 1 X Slope (%)  | 1.0  |      | X Wa   | lk 2 X Slope (%)        | N/A  |  |  |
| N/A                                     | Ramp inside XWalk1?   | N/A  | N/A  | Ram    | o inside XWalk2?        | N/A  |  |  |
|                                         | Road Slope (%)        | N/A  | N/A  | Clear  | Space?                  | N/A  |  |  |
|                                         | Road X Slope (%)      | N/A  | N/A  | Clear  | Space to XWalk (in)     | N/A  |  |  |
| N/A                                     | Any Obstructions?     | N/A  | N/A  | Storn  | n Grate/Utility Hazard? | N/A  |  |  |
|                                         | Obstruction Type      |      |      | Storn  | n Grate/Utility Type    |      |  |  |
|                                         |                       | N/A  |      |        |                         | N/A  |  |  |
|                                         |                       |      | Yes  | Surfa  | ce Condition? (G/P)     | Good |  |  |
|                                         |                       |      |      |        |                         |      |  |  |