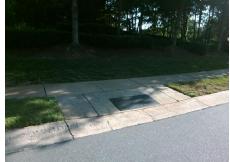

## **Access Compliance Report Public Rights-of-Way** (Curb Ramps)

Intersection ID: 4893 Main Street: BAUCOM\_RD Cross Street: HARRINGTON\_WOODS\_RD Location: NW **Severity Score: ADA ID: CBA156ED2308** Ramp Type: Perp Initial Pass/Fail: Fail **Overall Compliance: No** 25

Total Cost: 1850.00

| Field Measurements/Component Compliance |                       |      |      |        |                         |      |  |  |
|-----------------------------------------|-----------------------|------|------|--------|-------------------------|------|--|--|
| Compliance Description                  |                       | Data | Comp | liance | Description             | Data |  |  |
| N/A                                     | Ramp Length (in)      | 47.5 | No   | Ram    | Slope (%)               | 14.1 |  |  |
| Yes                                     | Ramp Width (in)       | 48.0 | Yes  | Ram    | XSlope (%)              | 1.6  |  |  |
| N/A                                     | Flare Type LT         | N/A  | N/A  | Flare  | Type RT                 | N/A  |  |  |
| N/A                                     | Flare Slope LT (%)    | N/A  | N/A  | Flare  | Slope RT (%)            | N/A  |  |  |
| N/A                                     | Flare Traversable LT? | N/A  | N/A  | Flare  | Traversable RT?         | N/A  |  |  |
| N/A                                     | Landing Length (in)   | N/A  | N/A  | DWS    | Provided?               | N/A  |  |  |
| N/A                                     | Landing Width (in)    | N/A  | N/A  | DWS    | Contrast?               | N/A  |  |  |
| N/A                                     | Landing Slope (%)     | N/A  | N/A  | DWS    | Length (in)             | N/A  |  |  |
| N/A                                     | Landing X Slope (%)   | N/A  | N/A  | DWS    | Full Width?             | N/A  |  |  |
| N/A                                     | Landing Curb? (Y/N)   | N/A  | N/A  | DWS    | Offset (in)             | N/A  |  |  |
| N/A                                     | Shared Landing?       | N/A  |      |        |                         |      |  |  |
| N/A                                     | Gutter Ponding?       | N/A  | N/A  | Gutte  | er Slope (%)            | N/A  |  |  |
| N/A                                     | Gutter Lip Ht (in)    | N/A  | N/A  | Gutte  | er X Slope (%)          | N/A  |  |  |
| N/A                                     | Painted X Walk1?      | No   | N/A  | Paint  | ed X Walk2?             | N/A  |  |  |
|                                         | X Walk 1 Direction    | To S |      | X Wa   | lk 2 Direction          | N/A  |  |  |
| N/A                                     | X Walk 1 Width (in)   | N/A  | N/A  | X Wa   | ılk 2 Width (in)        | N/A  |  |  |
|                                         | X Walk 1 Slope (%)    | 2.9  |      | X Wa   | lk 2 Slope (%)          | N/A  |  |  |
|                                         | X Walk 1 X Slope (%)  | 1.0  |      | X Wa   | lk 2 X Slope (%)        | N/A  |  |  |
| N/A                                     | Ramp inside XWalk1?   | N/A  | N/A  | Ram    | o inside XWalk2?        | N/A  |  |  |
|                                         | Road Slope (%)        | N/A  | N/A  | Clear  | Space?                  | N/A  |  |  |
|                                         | Road X Slope (%)      | N/A  | N/A  | Clear  | Space to XWalk (in)     | N/A  |  |  |
| N/A                                     | Any Obstructions?     | N/A  | N/A  | Storn  | n Grate/Utility Hazard? | N/A  |  |  |
|                                         | Obstruction Type      |      |      | Storn  | n Grate/Utility Type    |      |  |  |
|                                         |                       | N/A  |      |        |                         | N/A  |  |  |
|                                         |                       |      | Yes  | Surfa  | ce Condition? (G/P)     | Good |  |  |
|                                         |                       |      |      |        |                         |      |  |  |