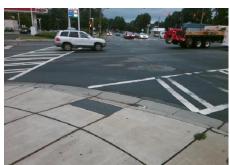

## **Access Compliance Report Public Rights-of-Way** (Curb Ramps)

Intersection ID: 14442 Main Street: N\_SHARON\_AMITY\_RD Cross Street: CENTRAL\_AV Location: SE **Overall Compliance: No ADA ID: CBA588D8799C** Ramp Type: Perp Initial Pass/Fail: Fail **Severity Score:** 25

Total Cost:

1850.00

| Field Measurements/Component Compliance |                       |       |      |                             |      |  |  |
|-----------------------------------------|-----------------------|-------|------|-----------------------------|------|--|--|
| Compl                                   | iance Description     | Data  | Comp | liance Description          | Data |  |  |
| N/A                                     | Ramp Length (in)      | 58.5  | No   | Ramp Slope (%)              | 9.6  |  |  |
| Yes                                     | Ramp Width (in)       | 48.0  | No   | Ramp XSlope (%)             | 5.3  |  |  |
| N/A                                     | Flare Type LT         | N/A   | N/A  | Flare Type RT               | N/A  |  |  |
| N/A                                     | Flare Slope LT (%)    | N/A   | N/A  | Flare Slope RT (%)          | N/A  |  |  |
| N/A                                     | Flare Traversable LT? | N/A   | N/A  | Flare Traversable RT?       | N/A  |  |  |
| N/A                                     | Landing Length (in)   | N/A   | N/A  | DWS Provided?               | N/A  |  |  |
| N/A                                     | Landing Width (in)    | N/A   | N/A  | DWS Contrast?               | N/A  |  |  |
| N/A                                     | Landing Slope (%)     | N/A   | N/A  | DWS Length (in)             | N/A  |  |  |
| N/A                                     | Landing X Slope (%)   | N/A   | N/A  | DWS Full Width?             | N/A  |  |  |
| N/A                                     | Landing Curb? (Y/N)   | N/A   | N/A  | DWS Offset (in)             | N/A  |  |  |
| N/A                                     | Shared Landing?       | N/A   |      |                             |      |  |  |
| N/A                                     | Gutter Ponding?       | N/A   | N/A  | Gutter Slope (%)            | N/A  |  |  |
| N/A                                     | Gutter Lip Ht (in)    | N/A   | N/A  | Gutter X Slope (%)          | N/A  |  |  |
| N/A                                     | Painted X Walk1?      | Yes   | N/A  | Painted X Walk2?            | N/A  |  |  |
|                                         | X Walk 1 Direction    | To N  |      | X Walk 2 Direction          | N/A  |  |  |
| N/A                                     | X Walk 1 Width (in)   | 112.0 | N/A  | X Walk 2 Width (in)         | N/A  |  |  |
|                                         | X Walk 1 Slope (%)    | 3.1   |      | X Walk 2 Slope (%)          | N/A  |  |  |
|                                         | X Walk 1 X Slope (%)  | 4.3   |      | X Walk 2 X Slope (%)        | N/A  |  |  |
| N/A                                     | Ramp inside XWalk1?   | Yes   | N/A  | Ramp inside XWalk2?         | N/A  |  |  |
|                                         | Road Slope (%)        | N/A   | N/A  | Clear Space?                | N/A  |  |  |
|                                         | Road X Slope (%)      | N/A   | N/A  | Clear Space to XWalk (in)   | N/A  |  |  |
| N/A                                     | Any Obstructions?     | N/A   | N/A  | Storm Grate/Utility Hazard? | N/A  |  |  |
|                                         | Obstruction Type      |       |      | Storm Grate/Utility Type    |      |  |  |
|                                         |                       | N/A   |      |                             | N/A  |  |  |
|                                         |                       |       | Yes  | Surface Condition? (G/P)    | Good |  |  |
| 2.2                                     |                       |       |      |                             |      |  |  |