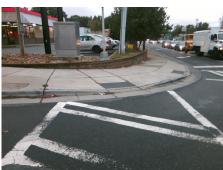

## **Access Compliance Report Public Rights-of-Way** (Curb Ramps)

Intersection ID: 14442 Main Street: N\_SHARON\_AMITY\_RD Cross Street: CENTRAL\_AV Location: SE **Overall Compliance: No ADA ID: CBA588D8799C** Ramp Type: Perp Initial Pass/Fail: Fail **Severity Score:** 25

Total Cost:

1850.00

| Field Measurements/Component Compliance |                       |       |      |                             |      |  |  |
|-----------------------------------------|-----------------------|-------|------|-----------------------------|------|--|--|
| Compl                                   | iance Description     | Data  | Comp | liance Description          | Data |  |  |
| N/A                                     | Ramp Length (in)      | 58.5  | No   | Ramp Slope (%)              | 9.6  |  |  |
| Yes                                     | Ramp Width (in)       | 48.0  | No   | Ramp XSlope (%)             | 5.3  |  |  |
| N/A                                     | Flare Type LT         | N/A   | N/A  | Flare Type RT               | N/A  |  |  |
| N/A                                     | Flare Slope LT (%)    | N/A   | N/A  | Flare Slope RT (%)          | N/A  |  |  |
| N/A                                     | Flare Traversable LT? | N/A   | N/A  | Flare Traversable RT?       | N/A  |  |  |
| N/A                                     | Landing Length (in)   | N/A   | N/A  | DWS Provided?               | N/A  |  |  |
| N/A                                     | Landing Width (in)    | N/A   | N/A  | DWS Contrast?               | N/A  |  |  |
| N/A                                     | Landing Slope (%)     | N/A   | N/A  | DWS Length (in)             | N/A  |  |  |
| N/A                                     | Landing X Slope (%)   | N/A   | N/A  | DWS Full Width?             | N/A  |  |  |
| N/A                                     | Landing Curb? (Y/N)   | N/A   | N/A  | DWS Offset (in)             | N/A  |  |  |
| N/A                                     | Shared Landing?       | N/A   |      |                             |      |  |  |
| N/A                                     | Gutter Ponding?       | N/A   | N/A  | Gutter Slope (%)            | N/A  |  |  |
| N/A                                     | Gutter Lip Ht (in)    | N/A   | N/A  | Gutter X Slope (%)          | N/A  |  |  |
| N/A                                     | Painted X Walk1?      | Yes   | N/A  | Painted X Walk2?            | N/A  |  |  |
|                                         | X Walk 1 Direction    | To N  |      | X Walk 2 Direction          | N/A  |  |  |
| N/A                                     | X Walk 1 Width (in)   | 112.0 | N/A  | X Walk 2 Width (in)         | N/A  |  |  |
|                                         | X Walk 1 Slope (%)    | 3.1   |      | X Walk 2 Slope (%)          | N/A  |  |  |
|                                         | X Walk 1 X Slope (%)  | 4.3   |      | X Walk 2 X Slope (%)        | N/A  |  |  |
| N/A                                     | Ramp inside XWalk1?   | Yes   | N/A  | Ramp inside XWalk2?         | N/A  |  |  |
|                                         | Road Slope (%)        | N/A   | N/A  | Clear Space?                | N/A  |  |  |
|                                         | Road X Slope (%)      | N/A   | N/A  | Clear Space to XWalk (in)   | N/A  |  |  |
| N/A                                     | Any Obstructions?     | N/A   | N/A  | Storm Grate/Utility Hazard? | N/A  |  |  |
|                                         | Obstruction Type      |       |      | Storm Grate/Utility Type    |      |  |  |
|                                         |                       | N/A   |      |                             | N/A  |  |  |
|                                         |                       |       | Yes  | Surface Condition? (G/P)    | Good |  |  |
| 2.2                                     |                       |       |      |                             |      |  |  |