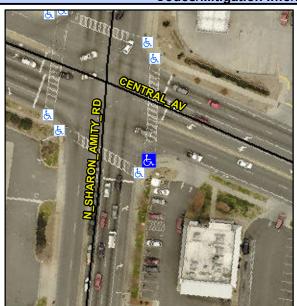

## **Access Compliance Report Public Rights-of-Way** (Curb Ramps)

Intersection ID: 14442 Main Street: N\_SHARON\_AMITY\_RD Cross Street: CENTRAL\_AV Location: SE **Overall Compliance: No ADA ID: CBA588D8799C** Ramp Type: Perp Initial Pass/Fail: Fail **Severity Score:** 25

Codes/Mitigation Info/Possible Solution

Street 1 Name **CENTRAL AV** Signal Stop Condition-Street 2 Street 2 Name N/A Stop Condition-Street 1 N/A

| Possible Solutions:                     |   |  |  |  |
|-----------------------------------------|---|--|--|--|
| Remove & Replace Entire Ramp.           |   |  |  |  |
|                                         |   |  |  |  |
|                                         |   |  |  |  |
|                                         |   |  |  |  |
|                                         | ĺ |  |  |  |
| Surveyor Notes:                         | ı |  |  |  |
| N/A                                     | ı |  |  |  |
|                                         | ı |  |  |  |
|                                         |   |  |  |  |
| PROW/ADA:                               |   |  |  |  |
| Not Found, R304.2.2, R304.5.3           | ı |  |  |  |
| , , , , , , , , , , , , , , , , , , , , | ı |  |  |  |
|                                         |   |  |  |  |
|                                         | ı |  |  |  |
|                                         |   |  |  |  |
|                                         |   |  |  |  |
|                                         | • |  |  |  |
|                                         |   |  |  |  |