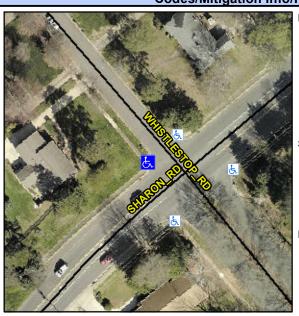

## **Access Compliance Report Public Rights-of-Way** (Curb Ramps)

Intersection ID: 22391 Main Street: SHARON RD **Cross Street: WHISTLESTOP RD** Location: ADA ID: CBAB7F2224BD Ramp Type: PerpDiag Initial Pass/Fail: Fail **Overall Compliance: No** Severity Score: 33.75

**Codes/Mitigation Info/Possible Solution** 

Street 1 Name Stop Condition-Street 2 Street 2 Name Stop Condition-Street 1

**SHARON RD** None WHISTLESTOP RD StopSign Possible Solutions: Remove & Replace Curb Ramp With **Two New Directional Ramps or** Equivalent. Surveyor Notes: N/A PROW/ADA: Not Found, R304.5.1, R304.2.2, R304.5.3