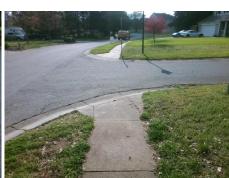

## Access Compliance Report Public Rights-of-Way (Curb Ramps)

Intersection ID: 20181 Main Street: ABERDALE\_WY Cross Street: COLLINGHAM\_DR Location: SW

ADA ID: CBABB93AEE7F Ramp Type: Directional1 Initial Pass/Fail: Fail Overall Compliance: No Severity Score: 21.25

Total Cost:

1600.00

| Field Measurements/Component Compliance |                       |      |      |                             |      |  |  |
|-----------------------------------------|-----------------------|------|------|-----------------------------|------|--|--|
| Compli                                  | ance Description      | Data | Comp | liance Description          | Data |  |  |
| N/A                                     | Ramp Length (in)      | 40.0 | N/A  | Grade Break?                | N/A  |  |  |
| No                                      | Ramp Width (in)       | 44.0 | N/A  | Grade Break Slope (%)       | 0.0  |  |  |
| No                                      | Ramp Slope (%)        | 8.8  | N/A  | Grade Break XSlope (%)      | 0.0  |  |  |
| Yes                                     | Ramp XSlope (%)       | 0.5  |      |                             |      |  |  |
| N/A                                     | Flare Type LT         | N/A  | N/A  | Flare Type RT               | N/A  |  |  |
| N/A                                     | Flare Slope LT (%)    | N/A  | N/A  | Flare Slope RT (%)          | 0.0  |  |  |
| N/A                                     | Flare Traversable LT? | N/A  | N/A  | Flare Traversable RT?       | N/A  |  |  |
| N/A                                     | Landing Length (in)   | 0.0  | N/A  | DWS Provided?               | N/A  |  |  |
| N/A                                     | Landing Width (in)    | 0.0  | N/A  | DWS Contrast?               | N/A  |  |  |
| N/A                                     | Landing Slope (%)     | 0.0  | N/A  | DWS Length (in)             | N/A  |  |  |
| N/A                                     | Landing X Slope (%)   | 0.0  | N/A  | DWS Full Width?             | N/A  |  |  |
| N/A                                     | Landing Curb? (Y/N)   | N/A  | N/A  | DWS Offset LT (in)          | N/A  |  |  |
| N/A                                     | Shared Landing?       | N/A  | N/A  | DWS Offset RT (in)          | N/A  |  |  |
| N/A                                     | Gutter Ponding?       | 0.0  | N/A  | Gutter Slope (%)            | N/A  |  |  |
| N/A                                     | Gutter Lip Ht (in)    | 0.0  | N/A  | Gutter X Slope (%)          | N/A  |  |  |
| N/A                                     | Painted X Walk1?      | No   |      | Road Slope (%)              | 2.4  |  |  |
|                                         | X Walk 1 Direction    | To E |      | Road X Slope (%)            | 5.0  |  |  |
|                                         | X Walk 1 Width (in)   | N/A  |      | Clear Space?                | N/A  |  |  |
|                                         | X Walk 1 Slope (%)    | 2.4  | N/A  | Clear Space to XWalk (in)   | N/A  |  |  |
|                                         | X Walk 1 X Slope (%)  | 5.0  | N/A  | Storm Grate/Utility Hazard? | N/A  |  |  |
| N/A                                     | Ramp inside XWalk1?   | N/A  |      | Storm Grate/Utility Type    |      |  |  |
| N/A                                     | Any Obstructions?     | N/A  |      |                             | N/A  |  |  |
|                                         | Obstruction Type      |      | Yes  | Surface Condition? (G/P)    | Good |  |  |
|                                         |                       | N/A  | N/A  | Curb Slope (%)              | 14.6 |  |  |