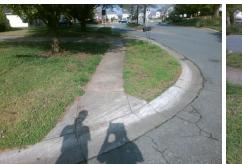

## Access Compliance Report Public Rights-of-Way (Curb Ramps)

Intersection ID: 20181 Main Street: ABERDALE\_WY Cross Street: COLLINGHAM\_DR Location: SW

ADA ID: CBABB93AEE7F Ramp Type: Directional1 Initial Pass/Fail: Fail Overall Compliance: No Severity Score: 21.25

Total Cost:

1600.00

| Field Measurements/Component Compliance |                       |      |      |                             |      |  |  |
|-----------------------------------------|-----------------------|------|------|-----------------------------|------|--|--|
| Compli                                  | ance Description      | Data | Comp | liance Description          | Data |  |  |
| N/A                                     | Ramp Length (in)      | 40.0 | N/A  | Grade Break?                | N/A  |  |  |
| No                                      | Ramp Width (in)       | 44.0 | N/A  | Grade Break Slope (%)       | 0.0  |  |  |
| No                                      | Ramp Slope (%)        | 8.8  | N/A  | Grade Break XSlope (%)      | 0.0  |  |  |
| Yes                                     | Ramp XSlope (%)       | 0.5  |      |                             |      |  |  |
| N/A                                     | Flare Type LT         | N/A  | N/A  | Flare Type RT               | N/A  |  |  |
| N/A                                     | Flare Slope LT (%)    | N/A  | N/A  | Flare Slope RT (%)          | 0.0  |  |  |
| N/A                                     | Flare Traversable LT? | N/A  | N/A  | Flare Traversable RT?       | N/A  |  |  |
| N/A                                     | Landing Length (in)   | 0.0  | N/A  | DWS Provided?               | N/A  |  |  |
| N/A                                     | Landing Width (in)    | 0.0  | N/A  | DWS Contrast?               | N/A  |  |  |
| N/A                                     | Landing Slope (%)     | 0.0  | N/A  | DWS Length (in)             | N/A  |  |  |
| N/A                                     | Landing X Slope (%)   | 0.0  | N/A  | DWS Full Width?             | N/A  |  |  |
| N/A                                     | Landing Curb? (Y/N)   | N/A  | N/A  | DWS Offset LT (in)          | N/A  |  |  |
| N/A                                     | Shared Landing?       | N/A  | N/A  | DWS Offset RT (in)          | N/A  |  |  |
| N/A                                     | Gutter Ponding?       | 0.0  | N/A  | Gutter Slope (%)            | N/A  |  |  |
| N/A                                     | Gutter Lip Ht (in)    | 0.0  | N/A  | Gutter X Slope (%)          | N/A  |  |  |
| N/A                                     | Painted X Walk1?      | No   |      | Road Slope (%)              | 2.4  |  |  |
|                                         | X Walk 1 Direction    | To E |      | Road X Slope (%)            | 5.0  |  |  |
|                                         | X Walk 1 Width (in)   | N/A  |      | Clear Space?                | N/A  |  |  |
|                                         | X Walk 1 Slope (%)    | 2.4  | N/A  | Clear Space to XWalk (in)   | N/A  |  |  |
|                                         | X Walk 1 X Slope (%)  | 5.0  | N/A  | Storm Grate/Utility Hazard? | N/A  |  |  |
| N/A                                     | Ramp inside XWalk1?   | N/A  |      | Storm Grate/Utility Type    |      |  |  |
| N/A                                     | Any Obstructions?     | N/A  |      |                             | N/A  |  |  |
|                                         | Obstruction Type      |      | Yes  | Surface Condition? (G/P)    | Good |  |  |
|                                         |                       | N/A  | N/A  | Curb Slope (%)              | 14.6 |  |  |