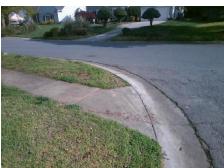

## Access Compliance Report Public Rights-of-Way (Curb Ramps)

Intersection ID: 20181 Main Street: ABERDALE\_WY Cross Street: COLLINGHAM\_DR Location: SW

ADA ID: CBABB93AEE7F Ramp Type: Directional1 Initial Pass/Fail: Fail Overall Compliance: No Severity Score: 21.25

Total Cost:

1600.00

| Field Measurements/Component Compliance |                       |      |      |                             |      |  |  |
|-----------------------------------------|-----------------------|------|------|-----------------------------|------|--|--|
| Compli                                  | ance Description      | Data | Comp | liance Description          | Data |  |  |
| N/A                                     | Ramp Length (in)      | 40.0 | N/A  | Grade Break?                | N/A  |  |  |
| No                                      | Ramp Width (in)       | 44.0 | N/A  | Grade Break Slope (%)       | 0.0  |  |  |
| No                                      | Ramp Slope (%)        | 8.8  | N/A  | Grade Break XSlope (%)      | 0.0  |  |  |
| Yes                                     | Ramp XSlope (%)       | 0.5  |      |                             |      |  |  |
| N/A                                     | Flare Type LT         | N/A  | N/A  | Flare Type RT               | N/A  |  |  |
| N/A                                     | Flare Slope LT (%)    | N/A  | N/A  | Flare Slope RT (%)          | 0.0  |  |  |
| N/A                                     | Flare Traversable LT? | N/A  | N/A  | Flare Traversable RT?       | N/A  |  |  |
| N/A                                     | Landing Length (in)   | 0.0  | N/A  | DWS Provided?               | N/A  |  |  |
| N/A                                     | Landing Width (in)    | 0.0  | N/A  | DWS Contrast?               | N/A  |  |  |
| N/A                                     | Landing Slope (%)     | 0.0  | N/A  | DWS Length (in)             | N/A  |  |  |
| N/A                                     | Landing X Slope (%)   | 0.0  | N/A  | DWS Full Width?             | N/A  |  |  |
| N/A                                     | Landing Curb? (Y/N)   | N/A  | N/A  | DWS Offset LT (in)          | N/A  |  |  |
| N/A                                     | Shared Landing?       | N/A  | N/A  | DWS Offset RT (in)          | N/A  |  |  |
| N/A                                     | Gutter Ponding?       | 0.0  | N/A  | Gutter Slope (%)            | N/A  |  |  |
| N/A                                     | Gutter Lip Ht (in)    | 0.0  | N/A  | Gutter X Slope (%)          | N/A  |  |  |
| N/A                                     | Painted X Walk1?      | No   |      | Road Slope (%)              | 2.4  |  |  |
|                                         | X Walk 1 Direction    | To E |      | Road X Slope (%)            | 5.0  |  |  |
|                                         | X Walk 1 Width (in)   | N/A  |      | Clear Space?                | N/A  |  |  |
|                                         | X Walk 1 Slope (%)    | 2.4  | N/A  | Clear Space to XWalk (in)   | N/A  |  |  |
|                                         | X Walk 1 X Slope (%)  | 5.0  | N/A  | Storm Grate/Utility Hazard? | N/A  |  |  |
| N/A                                     | Ramp inside XWalk1?   | N/A  |      | Storm Grate/Utility Type    |      |  |  |
| N/A                                     | Any Obstructions?     | N/A  |      |                             | N/A  |  |  |
|                                         | Obstruction Type      |      | Yes  | Surface Condition? (G/P)    | Good |  |  |
|                                         |                       | N/A  | N/A  | Curb Slope (%)              | 14.6 |  |  |