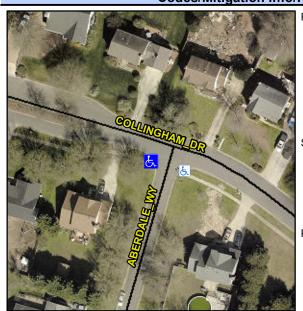

## Access Compliance Report Public Rights-of-Way (Curb Ramps)

Intersection ID: 20181 Main Street: ABERDALE\_WY Cross Street: COLLINGHAM\_DR Location: SW

ADA ID: CBABB93AEE7F Ramp Type: Directional1 Initial Pass/Fail: Fail Overall Compliance: No Severity Score: 21.25