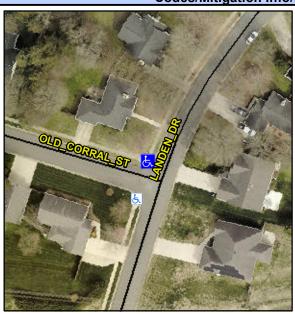

## Access Compliance Report Public Rights-of-Way (Curb Ramps)

Intersection ID: 28085 Main Street: LANDEN\_DR Cross Street: OLD\_CORRAL\_ST Location: NW

ADA ID: CBACDDD99F8C Ramp Type: PerpDiag Initial Pass/Fail: Fail Overall Compliance: No Severity Score: 17.5

## Field Measurements/Component Compliance

Street 1 Name
Stop Condition-Street 2
Street 2 Name
Stop Condition-Street 1

OLD CORRAL ST StopSign LANDEN DR None Possible Solutions:

Remove & Replace Curb Ramp With Two New Directional Ramps or Equivalent.