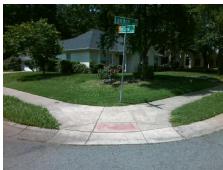

## Access Compliance Report Public Rights-of-Way (Curb Ramps)

Intersection ID: 28085 Main Street: LANDEN\_DR Cross Street: OLD\_CORRAL\_ST Location: NW

ADA ID: CBACDDD99F8C Ramp Type: PerpDiag Initial Pass/Fail: Fail Overall Compliance: No Severity Score: 17.5

## Field Measurements/Component Compliance

Street 1 Name
Stop Condition-Street 2
Street 2 Name
Stop Condition-Street 1

OLD CORRAL ST StopSign LANDEN DR None Possible Solutions:

Remove & Replace Curb Ramp With Two New Directional Ramps or Equivalent.