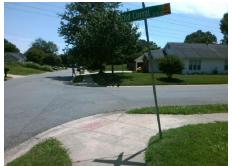

## Access Compliance Report Public Rights-of-Way (Curb Ramps)

Intersection ID: 28085 Main Street: LANDEN\_DR Cross Street: OLD\_CORRAL\_ST Location: NW

ADA ID: CBACDDD99F8C Ramp Type: PerpDiag Initial Pass/Fail: Fail Overall Compliance: No Severity Score: 17.5

## Field Measurements/Component Compliance

Street 1 Name
Stop Condition-Street 2
Street 2 Name
Stop Condition-Street 1

OLD CORRAL ST StopSign LANDEN DR None Possible Solutions:

Remove & Replace Curb Ramp With Two New Directional Ramps or Equivalent.