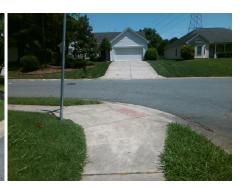

## Access Compliance Report Public Rights-of-Way (Curb Ramps)

Intersection ID: 28085 Main Street: LANDEN\_DR Cross Street: OLD\_CORRAL\_ST Location: NW

ADA ID: CBACDDD99F8C Ramp Type: PerpDiag Initial Pass/Fail: Fail Overall Compliance: No Severity Score: 17.5

## Field Measurements/Component Compliance

Street 1 Name
Stop Condition-Street 2
Street 2 Name
Stop Condition-Street 1

OLD CORRAL ST StopSign LANDEN DR None Possible Solutions:

Remove & Replace Curb Ramp With Two New Directional Ramps or Equivalent.