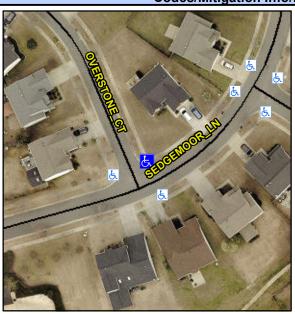

## Access Compliance Report Public Rights-of-Way (Curb Ramps)

Intersection ID: 44072Main Street:SEDGEMOOR\_LNCross Street:OVERSTONE\_CTLocation:NEADA ID: CBAF5DC8BE98Ramp Type:BlendTrans1Initial Pass/Fail:FailOverall Compliance:NoSeverity Score:21.25

## Field Measurements/Component Compliance

Street 1 Name
Stop Condition-Street 1
Street 2 Name
Stop Condition-Street 2

OVERSTONE CT StopSign SEDGEMOOR LN None Possible Solutions:

Remove & Replace Curb Ramp With Two New Directional Ramps or Equivalent.