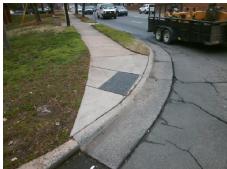

Intersection ID: 10032791 Main Street: N WENDOVER RD Cross Street: N/A Location: NW Initial Pass/Fail: Fail **Overall Compliance: No** ADA ID: CBB8A7163FC0 Ramp Type: PerpDiag Severity Score: 13.75

**Codes/Mitigation Info/Possible Solution** 

N/A

N/A

**ENTRANCE** Street 1 Name Stop Condition-Street 2 StopSign N WENDOVER RD Street 2 Name Stop Condition-Street 1

Possible Solutions: Remove & Replace Curb Ramp With Two New Directional Ramps or Equivalent. Surveyor Notes: N/A PROW/ADA: R304.2.2, R304.5.3