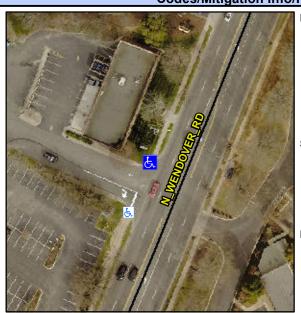

Intersection ID: 10032791 Main Street: N WENDOVER RD Cross Street: N/A Location: NW Initial Pass/Fail: Fail **Overall Compliance: No** ADA ID: CBB8A7163FC0 Ramp Type: PerpDiag Severity Score: 13.75

**Codes/Mitigation Info/Possible Solution** 

N/A

N/A

**ENTRANCE** Street 1 Name Stop Condition-Street 2 StopSign N WENDOVER RD Street 2 Name Stop Condition-Street 1

Possible Solutions: Remove & Replace Curb Ramp With Two New Directional Ramps or Equivalent. Surveyor Notes: N/A PROW/ADA: R304.2.2, R304.5.3