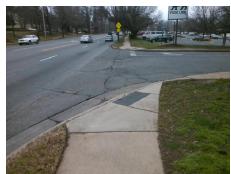

Intersection ID: 10032791 Main Street: N WENDOVER RD Cross Street: N/A Location: NW Initial Pass/Fail: Fail **Overall Compliance: No** ADA ID: CBB8A7163FC0 Ramp Type: PerpDiag Severity Score: 13.75

**Codes/Mitigation Info/Possible Solution** 

N/A

N/A

**ENTRANCE** Street 1 Name Stop Condition-Street 2 StopSign N WENDOVER RD Street 2 Name Stop Condition-Street 1

Possible Solutions: Remove & Replace Curb Ramp With Two New Directional Ramps or Equivalent. Surveyor Notes: N/A PROW/ADA: R304.2.2, R304.5.3