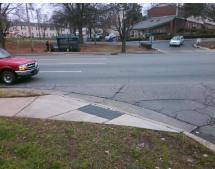

Intersection ID: 10032791 Main Street: N WENDOVER RD Cross Street: N/A Location: NW Initial Pass/Fail: Fail **Overall Compliance: No** ADA ID: CBB8A7163FC0 Ramp Type: PerpDiag Severity Score: 13.75

**Codes/Mitigation Info/Possible Solution** 

N/A

N/A

**ENTRANCE** Street 1 Name Stop Condition-Street 2 StopSign N WENDOVER RD Street 2 Name Stop Condition-Street 1

Possible Solutions: Remove & Replace Curb Ramp With Two New Directional Ramps or Equivalent. Surveyor Notes: N/A PROW/ADA: R304.2.2, R304.5.3