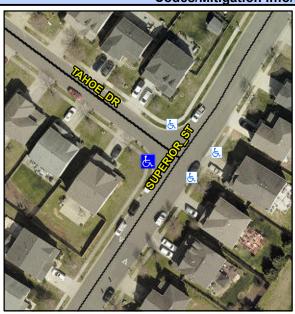

## **Access Compliance Report Public Rights-of-Way** (Curb Ramps)

Intersection ID: 46754 Main Street: SUPERIOR ST **Cross Street: TAHOE DR** Location: ADA ID: CBBD252DF14D Ramp Type: BlendTrans1 Initial Pass/Fail: Fail **Overall Compliance: No** Severity Score: 21.25