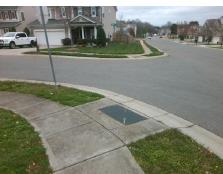

## Field Measurements/Component Compliance

Street 1 Name Stop Condition-Street 1 Street 2 Name Stop Condition-Street 2 **SUPERIOR ST** None **TAHOE DR** StopSign

Possible Solutions: Remove & Replace Curb Ramp With **Two New Directional Ramps or** Equivalent. Surveyor Notes: N/A PROW/ADA: Not Found, R304.5.1, R304.5.3

Total Cost: 3200.00

| Compliance Description |                       | Data  | Compliance Description |                             | Data  |
|------------------------|-----------------------|-------|------------------------|-----------------------------|-------|
| N/A                    | Ramp Length (in)      | 46.0  | Yes                    | BlendTrans Slope (%)        | 4.6   |
| No                     | Ramp Width (in)       | 43.0  | No                     | BlendTrans XSlope (%)       | 5.4   |
| N/A                    | Flare Type LT         | N/A   | N/A                    | Flare Type RT               | N/A   |
| N/A                    | Flare Slope LT (%)    | N/A   | N/A                    | Flare Slope RT (%)          | N/A   |
| N/A                    | Flare Traversable LT? | N/A   | N/A                    | Flare Traversable RT?       | N/A   |
| N/A                    | Landing Length (in)   | N/A   | N/A                    | DWS Provided?               | N/A   |
| N/A                    | Landing Width (in)    | N/A   | N/A                    | DWS Contrast?               | N/A   |
| N/A                    | Landing Slope (%)     | N/A   | N/A                    | DWS Length (in)             | N/A   |
| N/A                    | Landing X Slope (%)   | N/A   | N/A                    | DWS Full Width?             | N/A   |
| N/A                    | Landing Curb? (Y/N)   | N/A   | N/A                    | DWS Offset (in)             | N/A   |
| N/A                    | Shared Landing?       | N/A   |                        |                             |       |
| N/A                    | Gutter Ponding?       | N/A   | N/A                    | Gutter Slope (%)            | N/A   |
| N/A                    | Gutter Lip Ht (in)    | N/A   | N/A                    | Gutter X Slope (%)          | N/A   |
| N/A                    | Painted X Walk1?      | No    | N/A                    | Painted X Walk2?            | No    |
|                        | X Walk 1 Direction    | To SE |                        | X Walk 2 Direction          | To NE |
|                        | X Walk 1 Width (in)   | N/A   |                        | X Walk 2 Width (in)         | N/A   |
|                        | X Walk 1 Slope (%)    | 2.9   |                        | X Walk 2 Slope (%)          | 4.8   |
|                        | X Walk 1 X Slope (%)  | 4.6   |                        | X Walk 2 X Slope (%)        | 1.0   |
| N/A                    | Ramp inside XWalk1?   | N/A   | N/A                    | Ramp inside XWalk2?         | N/A   |
|                        | Road Slope (%)        | 3.1   |                        | Clear Space?                | N/A   |
|                        | Road X Slope (%)      | 5.2   | N/A                    | Clear Space to XWalk (in)   | N/A   |
| N/A                    | Any Obstructions?     | N/A   | N/A                    | Storm Grate/Utility Hazard? | N/A   |
|                        | Obstruction Type      |       | l                      | Storm Grate/Utility Type    |       |
|                        |                       | N/A   | l                      |                             | N/A   |
|                        |                       |       | Yes                    | Surface Condition? (G/P)    | Good  |
| - Lun                  |                       |       | No                     | Curb Slope (%)              | 9.9   |