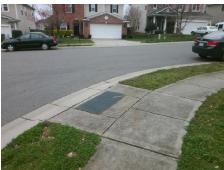

## Field Measurements/Component Compliance

Street 1 Name Stop Condition-Street 1 Street 2 Name Stop Condition-Street 2 **SUPERIOR ST** None **TAHOE DR** StopSign

Possible Solutions: Remove & Replace Curb Ramp With **Two New Directional Ramps or** Equivalent. Surveyor Notes: N/A PROW/ADA: Not Found, R304.5.1, R304.5.3

Total Cost: 3200.00

| Compliance Description |                       | Data  | Compliance Description |                             | Data  |
|------------------------|-----------------------|-------|------------------------|-----------------------------|-------|
| N/A                    | Ramp Length (in)      | 46.0  | Yes                    | BlendTrans Slope (%)        | 4.6   |
| No                     | Ramp Width (in)       | 43.0  | No                     | BlendTrans XSlope (%)       | 5.4   |
| N/A                    | Flare Type LT         | N/A   | N/A                    | Flare Type RT               | N/A   |
| N/A                    | Flare Slope LT (%)    | N/A   | N/A                    | Flare Slope RT (%)          | N/A   |
| N/A                    | Flare Traversable LT? | N/A   | N/A                    | Flare Traversable RT?       | N/A   |
| N/A                    | Landing Length (in)   | N/A   | N/A                    | DWS Provided?               | N/A   |
| N/A                    | Landing Width (in)    | N/A   | N/A                    | DWS Contrast?               | N/A   |
| N/A                    | Landing Slope (%)     | N/A   | N/A                    | DWS Length (in)             | N/A   |
| N/A                    | Landing X Slope (%)   | N/A   | N/A                    | DWS Full Width?             | N/A   |
| N/A                    | Landing Curb? (Y/N)   | N/A   | N/A                    | DWS Offset (in)             | N/A   |
| N/A                    | Shared Landing?       | N/A   |                        |                             |       |
| N/A                    | Gutter Ponding?       | N/A   | N/A                    | Gutter Slope (%)            | N/A   |
| N/A                    | Gutter Lip Ht (in)    | N/A   | N/A                    | Gutter X Slope (%)          | N/A   |
| N/A                    | Painted X Walk1?      | No    | N/A                    | Painted X Walk2?            | No    |
|                        | X Walk 1 Direction    | To SE |                        | X Walk 2 Direction          | To NE |
|                        | X Walk 1 Width (in)   | N/A   |                        | X Walk 2 Width (in)         | N/A   |
|                        | X Walk 1 Slope (%)    | 2.9   |                        | X Walk 2 Slope (%)          | 4.8   |
|                        | X Walk 1 X Slope (%)  | 4.6   |                        | X Walk 2 X Slope (%)        | 1.0   |
| N/A                    | Ramp inside XWalk1?   | N/A   | N/A                    | Ramp inside XWalk2?         | N/A   |
|                        | Road Slope (%)        | 3.1   |                        | Clear Space?                | N/A   |
|                        | Road X Slope (%)      | 5.2   | N/A                    | Clear Space to XWalk (in)   | N/A   |
| N/A                    | Any Obstructions?     | N/A   | N/A                    | Storm Grate/Utility Hazard? | N/A   |
|                        | Obstruction Type      |       | l                      | Storm Grate/Utility Type    |       |
|                        |                       | N/A   | l                      |                             | N/A   |
|                        |                       |       | Yes                    | Surface Condition? (G/P)    | Good  |
| - Lun                  |                       |       | No                     | Curb Slope (%)              | 9.9   |