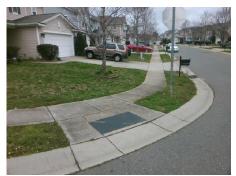

## Field Measurements/Component Compliance

Street 1 Name Stop Condition-Street 1 Street 2 Name Stop Condition-Street 2 **SUPERIOR ST** None **TAHOE DR** StopSign

Possible Solutions: Remove & Replace Curb Ramp With **Two New Directional Ramps or** Equivalent. Surveyor Notes: N/A PROW/ADA: Not Found, R304.5.1, R304.5.3

Total Cost: 3200.00

| Compliance Description |                       | Data  | Compliance Description |                             | Data  |
|------------------------|-----------------------|-------|------------------------|-----------------------------|-------|
| N/A                    | Ramp Length (in)      | 46.0  | Yes                    | BlendTrans Slope (%)        | 4.6   |
| No                     | Ramp Width (in)       | 43.0  | No                     | BlendTrans XSlope (%)       | 5.4   |
| N/A                    | Flare Type LT         | N/A   | N/A                    | Flare Type RT               | N/A   |
| N/A                    | Flare Slope LT (%)    | N/A   | N/A                    | Flare Slope RT (%)          | N/A   |
| N/A                    | Flare Traversable LT? | N/A   | N/A                    | Flare Traversable RT?       | N/A   |
| N/A                    | Landing Length (in)   | N/A   | N/A                    | DWS Provided?               | N/A   |
| N/A                    | Landing Width (in)    | N/A   | N/A                    | DWS Contrast?               | N/A   |
| N/A                    | Landing Slope (%)     | N/A   | N/A                    | DWS Length (in)             | N/A   |
| N/A                    | Landing X Slope (%)   | N/A   | N/A                    | DWS Full Width?             | N/A   |
| N/A                    | Landing Curb? (Y/N)   | N/A   | N/A                    | DWS Offset (in)             | N/A   |
| N/A                    | Shared Landing?       | N/A   |                        |                             |       |
| N/A                    | Gutter Ponding?       | N/A   | N/A                    | Gutter Slope (%)            | N/A   |
| N/A                    | Gutter Lip Ht (in)    | N/A   | N/A                    | Gutter X Slope (%)          | N/A   |
| N/A                    | Painted X Walk1?      | No    | N/A                    | Painted X Walk2?            | No    |
|                        | X Walk 1 Direction    | To SE |                        | X Walk 2 Direction          | To NE |
|                        | X Walk 1 Width (in)   | N/A   |                        | X Walk 2 Width (in)         | N/A   |
|                        | X Walk 1 Slope (%)    | 2.9   |                        | X Walk 2 Slope (%)          | 4.8   |
|                        | X Walk 1 X Slope (%)  | 4.6   |                        | X Walk 2 X Slope (%)        | 1.0   |
| N/A                    | Ramp inside XWalk1?   | N/A   | N/A                    | Ramp inside XWalk2?         | N/A   |
|                        | Road Slope (%)        | 3.1   |                        | Clear Space?                | N/A   |
|                        | Road X Slope (%)      | 5.2   | N/A                    | Clear Space to XWalk (in)   | N/A   |
| N/A                    | Any Obstructions?     | N/A   | N/A                    | Storm Grate/Utility Hazard? | N/A   |
|                        | Obstruction Type      |       | l                      | Storm Grate/Utility Type    |       |
|                        |                       | N/A   | l                      |                             | N/A   |
|                        |                       |       | Yes                    | Surface Condition? (G/P)    | Good  |
| - Lun                  |                       |       | No                     | Curb Slope (%)              | 9.9   |