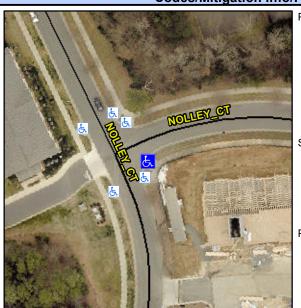

## Access Compliance Report Public Rights-of-Way (Curb Ramps)

Intersection ID: 21788 Main Street: NOLLEY\_CT Cross Street: N/A Location: SE

ADA ID: CBBE1ED66624 Ramp Type: Perp Initial Pass/Fail: Fail Overall Compliance: No Severity Score: 13.75

**Codes/Mitigation Info/Possible Solution** 

Field Measurements/Component Compliance

| Street 1 Name           | NOLLEY CT |
|-------------------------|-----------|
| Stop Condition-Street 2 | StopSign  |
| Street 2 Name           | N/A       |
| Stop Condition-Street 1 | N/A       |