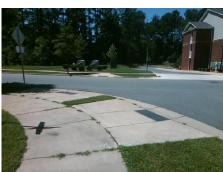

## Access Compliance Report Public Rights-of-Way (Curb Ramps)

Intersection ID: 21788 Main Street: NOLLEY\_CT Cross Street: N/A Location: SE

ADA ID: CBBE1ED66624 Ramp Type: Perp Initial Pass/Fail: Fail Overall Compliance: No Severity Score: 13.75

1850.00

| Comp | liance Description    | Data  |     |       | Description             | Data |
|------|-----------------------|-------|-----|-------|-------------------------|------|
| N/A  | Ramp Length (in)      | 95.0  | No  | Ramp  | Slope (%)               | 8.9  |
| Yes  | Ramp Width (in)       | 48.0  | No  | Ramp  | XSlope (%)              | 3.2  |
| N/A  | Flare Type LT         | N/A   | N/A | Flare | Type RT                 | N/A  |
| N/A  | Flare Slope LT (%)    | N/A   | N/A | Flare | Slope RT (%)            | N/A  |
| N/A  | Flare Traversable LT? | N/A   | N/A | Flare | Traversable RT?         | N/A  |
| N/A  | Landing Length (in)   | N/A   | N/A | DWS   | Provided?               | N/A  |
| N/A  | Landing Width (in)    | N/A   | N/A | DWS   | Contrast?               | N/A  |
| N/A  | Landing Slope (%)     | N/A   | N/A | DWS   | Length (in)             | N/A  |
| N/A  | Landing X Slope (%)   | N/A   | N/A | DWS   | Full Width?             | N/A  |
| N/A  | Landing Curb? (Y/N)   | N/A   | N/A | DWS   | Offset (in)             | N/A  |
| N/A  | Shared Landing?       | N/A   |     |       |                         |      |
| N/A  | Gutter Ponding?       | N/A   | N/A | Gutte | r Slope (%)             | N/A  |
| N/A  | Gutter Lip Ht (in)    | N/A   | N/A | Gutte | er X Slope (%)          | N/A  |
| N/A  | Painted X Walk1?      | No    | N/A | Paint | ed X Walk2?             | N/A  |
|      | X Walk 1 Direction    | To NW |     | X Wa  | lk 2 Direction          | N/A  |
| N/A  | X Walk 1 Width (in)   | N/A   | N/A | X Wa  | lk 2 Width (in)         | N/A  |
|      | X Walk 1 Slope (%)    | 1.8   |     | X Wa  | lk 2 Slope (%)          | N/A  |
|      | X Walk 1 X Slope (%)  | 3.5   |     | X Wa  | lk 2 X Slope (%)        | N/A  |
| N/A  | Ramp inside XWalk1?   | N/A   | N/A | Ram   | inside XWalk2?          | N/A  |
|      | Road Slope (%)        | N/A   | N/A | Clear | Space?                  | N/A  |
|      | Road X Slope (%)      | N/A   | N/A | Clear | Space to XWalk (in)     | N/A  |
| N/A  | Any Obstructions?     | N/A   | N/A | Storn | n Grate/Utility Hazard? | N/A  |
|      | Obstruction Type      |       |     | Storn | n Grate/Utility Type    |      |
|      |                       | N/A   |     |       |                         | N/A  |
|      |                       |       | Yes | Surfa | ce Condition? (G/P)     | Good |
|      |                       |       |     |       |                         |      |