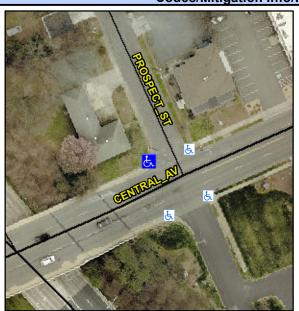

## Access Compliance Report Public Rights-of-Way (Curb Ramps)

Intersection ID: 13032Main Street:PROSPECT\_STCross Street:CENTRAL\_AVLocation:NWADA ID: CBC1BF7761BCRamp Type:PerpInitial Pass/Fail:FailOverall Compliance:NoSeverity Score:25