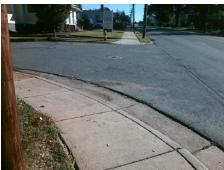

## Field Measurements/Component Compliance

Street 1 Name PROSPECT ST
Stop Condition-Street 2 StopSign
Street 2 Name N/A
Stop Condition-Street 1 N/A

PROW/ADA: N/A
Not Found, R304.2.2 N/A
N/A
N/A
N/A

N/A

Total Cost: \$ 1850.00

| Compli | ance Description      | Data | Compl | iance | Description             | Data |
|--------|-----------------------|------|-------|-------|-------------------------|------|
| N/A    | Ramp Length (in)      | 49.0 | No    | Ramp  | Slope (%)               | 13.3 |
| Yes    | Ramp Width (in)       | 50.0 | Yes   | Ramp  | XSlope (%)              | 0.5  |
| N/A    | Flare Type LT         | N/A  | N/A   | Flare | Type RT                 | N/A  |
| N/A    | Flare Slope LT (%)    | N/A  | N/A   | Flare | Slope RT (%)            | N/A  |
| N/A    | Flare Traversable LT? | N/A  | N/A   | Flare | Traversable RT?         | N/A  |
| N/A    | Landing Length (in)   | N/A  | N/A   | DWS   | Provided?               | N/A  |
| N/A    | Landing Width (in)    | N/A  | N/A   | DWS   | Contrast?               | N/A  |
| N/A    | Landing Slope (%)     | N/A  | N/A   | DWS   | Length (in)             | N/A  |
| N/A    | Landing X Slope (%)   | N/A  | N/A   | DWS   | Full Width?             | N/A  |
| N/A    | Landing Curb? (Y/N)   | N/A  | N/A   | DWS   | Offset (in)             | N/A  |
| N/A    | Shared Landing?       | N/A  |       |       |                         |      |
| N/A    | Gutter Ponding?       | N/A  | N/A   | Gutte | er Slope (%)            | N/A  |
| N/A    | Gutter Lip Ht (in)    | N/A  | N/A   | Gutte | er X Slope (%)          | N/A  |
| N/A    | Painted X Walk1?      | No   | N/A   | Paint | ed X Walk2?             | N/A  |
|        | X Walk 1 Direction    | То Е |       | X Wa  | lk 2 Direction          | N/A  |
| N/A    | X Walk 1 Width (in)   | N/A  | N/A   | X Wa  | lk 2 Width (in)         | N/A  |
|        | X Walk 1 Slope (%)    | 5.0  |       | X Wa  | lk 2 Slope (%)          | N/A  |
|        | X Walk 1 X Slope (%)  | 1.7  |       | X Wa  | lk 2 X Slope (%)        | N/A  |
| N/A    | Ramp inside XWalk1?   | N/A  | N/A   | Ramp  | o inside XWalk2?        | N/A  |
|        | Road Slope (%)        | N/A  | N/A   | Clear | Space?                  | N/A  |
|        | Road X Slope (%)      | N/A  | N/A   | Clear | Space to XWalk (in)     | N/A  |
| N/A    | Any Obstructions?     | N/A  | N/A   | Storn | n Grate/Utility Hazard? | N/A  |
|        | Obstruction Type      |      |       | Storn | n Grate/Utility Type    |      |
|        |                       | N/A  |       |       |                         | N/A  |
|        |                       |      | Yes   | Surfa | ce Condition? (G/P)     | Good |