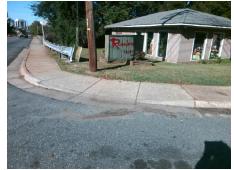

## Field Measurements/Component Compliance

Street 1 Name PROSPECT ST
Stop Condition-Street 2 StopSign
Street 2 Name N/A
Stop Condition-Street 1 N/A

PROW/ADA: N/A
Not Found, R304.2.2 N/A
N/A
N/A
N/A

N/A

Total Cost: \$ 1850.00

| Compli | ance Description      | Data | Compl | iance | Description             | Data |
|--------|-----------------------|------|-------|-------|-------------------------|------|
| N/A    | Ramp Length (in)      | 49.0 | No    | Ramp  | Slope (%)               | 13.3 |
| Yes    | Ramp Width (in)       | 50.0 | Yes   | Ramp  | XSlope (%)              | 0.5  |
| N/A    | Flare Type LT         | N/A  | N/A   | Flare | Type RT                 | N/A  |
| N/A    | Flare Slope LT (%)    | N/A  | N/A   | Flare | Slope RT (%)            | N/A  |
| N/A    | Flare Traversable LT? | N/A  | N/A   | Flare | Traversable RT?         | N/A  |
| N/A    | Landing Length (in)   | N/A  | N/A   | DWS   | Provided?               | N/A  |
| N/A    | Landing Width (in)    | N/A  | N/A   | DWS   | Contrast?               | N/A  |
| N/A    | Landing Slope (%)     | N/A  | N/A   | DWS   | Length (in)             | N/A  |
| N/A    | Landing X Slope (%)   | N/A  | N/A   | DWS   | Full Width?             | N/A  |
| N/A    | Landing Curb? (Y/N)   | N/A  | N/A   | DWS   | Offset (in)             | N/A  |
| N/A    | Shared Landing?       | N/A  |       |       |                         |      |
| N/A    | Gutter Ponding?       | N/A  | N/A   | Gutte | er Slope (%)            | N/A  |
| N/A    | Gutter Lip Ht (in)    | N/A  | N/A   | Gutte | er X Slope (%)          | N/A  |
| N/A    | Painted X Walk1?      | No   | N/A   | Paint | ed X Walk2?             | N/A  |
|        | X Walk 1 Direction    | То Е |       | X Wa  | lk 2 Direction          | N/A  |
| N/A    | X Walk 1 Width (in)   | N/A  | N/A   | X Wa  | lk 2 Width (in)         | N/A  |
|        | X Walk 1 Slope (%)    | 5.0  |       | X Wa  | lk 2 Slope (%)          | N/A  |
|        | X Walk 1 X Slope (%)  | 1.7  |       | X Wa  | lk 2 X Slope (%)        | N/A  |
| N/A    | Ramp inside XWalk1?   | N/A  | N/A   | Ramp  | o inside XWalk2?        | N/A  |
|        | Road Slope (%)        | N/A  | N/A   | Clear | Space?                  | N/A  |
|        | Road X Slope (%)      | N/A  | N/A   | Clear | Space to XWalk (in)     | N/A  |
| N/A    | Any Obstructions?     | N/A  | N/A   | Storn | n Grate/Utility Hazard? | N/A  |
|        | Obstruction Type      |      |       | Storn | n Grate/Utility Type    |      |
|        |                       | N/A  |       |       |                         | N/A  |
|        |                       |      | Yes   | Surfa | ce Condition? (G/P)     | Good |