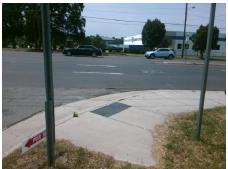

Remove & Replace Curb Ramp With Two New Directional Ramps or Equivalent. Surveyor Notes: LT RP < 5% PROW/ADA: R304.3.2

Total Cost: 3200.00

| Compliance Description |                      | Data | Comp | liance Description          | Data |
|------------------------|----------------------|------|------|-----------------------------|------|
| N/A                    | Ramp Length LT (in)  | 43.0 | N/A  | Ramp Length RT (in)         | 48.0 |
| Yes                    | Ramp Width LT (in)   | 84.0 | Yes  | Ramp Width RT (in)          | 84.0 |
| Yes                    | Ramp Slope LT (%)    | 1.6  | No   | Ramp Slope RT (%)           | 8.6  |
| Yes                    | Ramp XSlope LT (%)   | 0.1  | Yes  | Ramp XSlope RT (%)          | 2.0  |
| N/A                    | Landing Length (in)  | N/A  | N/A  | DWS Provided?               | N/A  |
| N/A                    | Landing Width (in)   | N/A  | N/A  | DWS Contrast?               | N/A  |
| N/A                    | Landing Slope (%)    | N/A  | N/A  | DWS Length (in)             | N/A  |
| N/A                    | Landing X Slope (%)  | N/A  | N/A  | DWS Full Width?             | N/A  |
| N/A                    | Landing Curb? (Y/N)  | N/A  | N/A  | DWS Offset (in)             | N/A  |
| N/A                    | Shared Landing?      | N/A  |      |                             |      |
| N/A                    | Gutter Ponding?      | N/A  | N/A  | Gutter Slope (%)            | N/A  |
| N/A                    | Gutter Lip Ht (in)   | N/A  | N/A  | Gutter X Slope (%)          | N/A  |
| N/A                    | Painted X Walk1?     | No   | N/A  | Painted X Walk2?            | No   |
|                        | X Walk 1 Direction   | To S |      | X Walk 2 Direction          | To E |
| N/A                    | X Walk 1 Width (in)  | N/A  | N/A  | X Walk 2 Width (in)         | N/A  |
|                        | X Walk 1 Slope (%)   | 1.2  |      | X Walk 2 Slope (%)          | 4.2  |
|                        | X Walk 1 X Slope (%) | 1.4  |      | X Walk 2 X Slope (%)        | 1.4  |
| N/A                    | Ramp inside XWalk1?  | N/A  | N/A  | Ramp inside XWalk2?         | N/A  |
|                        | Road Slope (%)       | 3.0  | N/A  | Clear Space?                | N/A  |
|                        | Road X Slope (%)     | 0.5  | N/A  | Clear Space to XWalk (in)   | N/A  |
| N/A                    | Any Obstructions?    | N/A  | N/A  | Storm Grate/Utility Hazard? | N/A  |
|                        | Obstruction Type     |      |      | Storm Grate/Utility Type    |      |
|                        |                      | N/A  |      |                             | N/A  |
|                        |                      |      | Yes  | Surface Condition? (G/P)    | Good |
|                        |                      |      | N/A  | Curb Slope (%)              | 5.2  |
|                        |                      |      |      |                             |      |