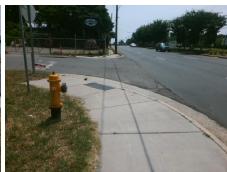

Remove & Replace Curb Ramp With Two New Directional Ramps or Equivalent. Surveyor Notes: LT RP < 5% PROW/ADA: R304.3.2

Total Cost: 3200.00

| Compliance Description |                      | Data | Comp | liance Description          | Data |
|------------------------|----------------------|------|------|-----------------------------|------|
| N/A                    | Ramp Length LT (in)  | 43.0 | N/A  | Ramp Length RT (in)         | 48.0 |
| Yes                    | Ramp Width LT (in)   | 84.0 | Yes  | Ramp Width RT (in)          | 84.0 |
| Yes                    | Ramp Slope LT (%)    | 1.6  | No   | Ramp Slope RT (%)           | 8.6  |
| Yes                    | Ramp XSlope LT (%)   | 0.1  | Yes  | Ramp XSlope RT (%)          | 2.0  |
| N/A                    | Landing Length (in)  | N/A  | N/A  | DWS Provided?               | N/A  |
| N/A                    | Landing Width (in)   | N/A  | N/A  | DWS Contrast?               | N/A  |
| N/A                    | Landing Slope (%)    | N/A  | N/A  | DWS Length (in)             | N/A  |
| N/A                    | Landing X Slope (%)  | N/A  | N/A  | DWS Full Width?             | N/A  |
| N/A                    | Landing Curb? (Y/N)  | N/A  | N/A  | DWS Offset (in)             | N/A  |
| N/A                    | Shared Landing?      | N/A  |      |                             |      |
| N/A                    | Gutter Ponding?      | N/A  | N/A  | Gutter Slope (%)            | N/A  |
| N/A                    | Gutter Lip Ht (in)   | N/A  | N/A  | Gutter X Slope (%)          | N/A  |
| N/A                    | Painted X Walk1?     | No   | N/A  | Painted X Walk2?            | No   |
|                        | X Walk 1 Direction   | To S |      | X Walk 2 Direction          | To E |
| N/A                    | X Walk 1 Width (in)  | N/A  | N/A  | X Walk 2 Width (in)         | N/A  |
|                        | X Walk 1 Slope (%)   | 1.2  |      | X Walk 2 Slope (%)          | 4.2  |
|                        | X Walk 1 X Slope (%) | 1.4  |      | X Walk 2 X Slope (%)        | 1.4  |
| N/A                    | Ramp inside XWalk1?  | N/A  | N/A  | Ramp inside XWalk2?         | N/A  |
|                        | Road Slope (%)       | 3.0  | N/A  | Clear Space?                | N/A  |
|                        | Road X Slope (%)     | 0.5  | N/A  | Clear Space to XWalk (in)   | N/A  |
| N/A                    | Any Obstructions?    | N/A  | N/A  | Storm Grate/Utility Hazard? | N/A  |
|                        | Obstruction Type     |      |      | Storm Grate/Utility Type    |      |
|                        |                      | N/A  |      |                             | N/A  |
|                        |                      |      | Yes  | Surface Condition? (G/P)    | Good |
|                        |                      |      | N/A  | Curb Slope (%)              | 5.2  |
|                        |                      |      |      |                             |      |