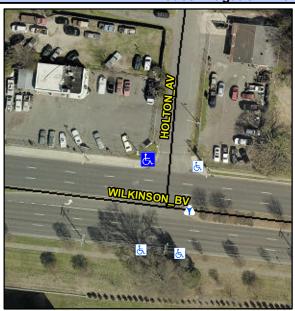

## **Access Compliance Report Public Rights-of-Way** (Curb Ramps)

Intersection ID: 12448 Main Street: HOLTON AV **Cross Street: WILKINSON BV** Location: NW **ADA ID: CBC56A9C69C1** Ramp Type: ParaDiag Initial Pass/Fail: Fail **Overall Compliance: No Severity Score:** 12.5

**Codes/Mitigation Info/Possible Solution** 

Possible Solutions:

Field Measurements/Component Compliance

**WILKINSON BV** Street 1 Name Stop Condition-Street 1 None Street 2 Name **HOLTON AV** Stop Condition-Street 2 StopSign

Remove & Replace Curb Ramp With Two New Directional Ramps or Equivalent. Surveyor Notes: LT RP < 5% PROW/ADA: R304.3.2

Total Cost: 3200.00

| Compliance Description |                      | Data | Comp | liance Description          | Data |
|------------------------|----------------------|------|------|-----------------------------|------|
| N/A                    | Ramp Length LT (in)  | 43.0 | N/A  | Ramp Length RT (in)         | 48.0 |
| Yes                    | Ramp Width LT (in)   | 84.0 | Yes  | Ramp Width RT (in)          | 84.0 |
| Yes                    | Ramp Slope LT (%)    | 1.6  | No   | Ramp Slope RT (%)           | 8.6  |
| Yes                    | Ramp XSlope LT (%)   | 0.1  | Yes  | Ramp XSlope RT (%)          | 2.0  |
| N/A                    | Landing Length (in)  | N/A  | N/A  | DWS Provided?               | N/A  |
| N/A                    | Landing Width (in)   | N/A  | N/A  | DWS Contrast?               | N/A  |
| N/A                    | Landing Slope (%)    | N/A  | N/A  | DWS Length (in)             | N/A  |
| N/A                    | Landing X Slope (%)  | N/A  | N/A  | DWS Full Width?             | N/A  |
| N/A                    | Landing Curb? (Y/N)  | N/A  | N/A  | DWS Offset (in)             | N/A  |
| N/A                    | Shared Landing?      | N/A  |      |                             |      |
| N/A                    | Gutter Ponding?      | N/A  | N/A  | Gutter Slope (%)            | N/A  |
| N/A                    | Gutter Lip Ht (in)   | N/A  | N/A  | Gutter X Slope (%)          | N/A  |
| N/A                    | Painted X Walk1?     | No   | N/A  | Painted X Walk2?            | No   |
|                        | X Walk 1 Direction   | To S |      | X Walk 2 Direction          | To E |
| N/A                    | X Walk 1 Width (in)  | N/A  | N/A  | X Walk 2 Width (in)         | N/A  |
|                        | X Walk 1 Slope (%)   | 1.2  |      | X Walk 2 Slope (%)          | 4.2  |
|                        | X Walk 1 X Slope (%) | 1.4  |      | X Walk 2 X Slope (%)        | 1.4  |
| N/A                    | Ramp inside XWalk1?  | N/A  | N/A  | Ramp inside XWalk2?         | N/A  |
|                        | Road Slope (%)       | 3.0  | N/A  | Clear Space?                | N/A  |
|                        | Road X Slope (%)     | 0.5  | N/A  | Clear Space to XWalk (in)   | N/A  |
| N/A                    | Any Obstructions?    | N/A  | N/A  | Storm Grate/Utility Hazard? | N/A  |
|                        | Obstruction Type     |      |      | Storm Grate/Utility Type    |      |
|                        |                      | N/A  |      |                             | N/A  |
|                        |                      |      | Yes  | Surface Condition? (G/P)    | Good |
|                        |                      |      | N/A  | Curb Slope (%)              | 5.2  |
|                        |                      |      |      |                             |      |