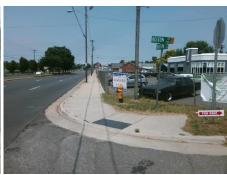

Remove & Replace Curb Ramp With Two New Directional Ramps or Equivalent. Surveyor Notes: LT RP < 5% PROW/ADA: R304.3.2

Total Cost: 3200.00

| Compliance Description |                      | Data | Comp | liance Description          | Data |
|------------------------|----------------------|------|------|-----------------------------|------|
| N/A                    | Ramp Length LT (in)  | 43.0 | N/A  | Ramp Length RT (in)         | 48.0 |
| Yes                    | Ramp Width LT (in)   | 84.0 | Yes  | Ramp Width RT (in)          | 84.0 |
| Yes                    | Ramp Slope LT (%)    | 1.6  | No   | Ramp Slope RT (%)           | 8.6  |
| Yes                    | Ramp XSlope LT (%)   | 0.1  | Yes  | Ramp XSlope RT (%)          | 2.0  |
| N/A                    | Landing Length (in)  | N/A  | N/A  | DWS Provided?               | N/A  |
| N/A                    | Landing Width (in)   | N/A  | N/A  | DWS Contrast?               | N/A  |
| N/A                    | Landing Slope (%)    | N/A  | N/A  | DWS Length (in)             | N/A  |
| N/A                    | Landing X Slope (%)  | N/A  | N/A  | DWS Full Width?             | N/A  |
| N/A                    | Landing Curb? (Y/N)  | N/A  | N/A  | DWS Offset (in)             | N/A  |
| N/A                    | Shared Landing?      | N/A  |      |                             |      |
| N/A                    | Gutter Ponding?      | N/A  | N/A  | Gutter Slope (%)            | N/A  |
| N/A                    | Gutter Lip Ht (in)   | N/A  | N/A  | Gutter X Slope (%)          | N/A  |
| N/A                    | Painted X Walk1?     | No   | N/A  | Painted X Walk2?            | No   |
|                        | X Walk 1 Direction   | To S |      | X Walk 2 Direction          | To E |
| N/A                    | X Walk 1 Width (in)  | N/A  | N/A  | X Walk 2 Width (in)         | N/A  |
|                        | X Walk 1 Slope (%)   | 1.2  |      | X Walk 2 Slope (%)          | 4.2  |
|                        | X Walk 1 X Slope (%) | 1.4  |      | X Walk 2 X Slope (%)        | 1.4  |
| N/A                    | Ramp inside XWalk1?  | N/A  | N/A  | Ramp inside XWalk2?         | N/A  |
|                        | Road Slope (%)       | 3.0  | N/A  | Clear Space?                | N/A  |
|                        | Road X Slope (%)     | 0.5  | N/A  | Clear Space to XWalk (in)   | N/A  |
| N/A                    | Any Obstructions?    | N/A  | N/A  | Storm Grate/Utility Hazard? | N/A  |
|                        | Obstruction Type     |      |      | Storm Grate/Utility Type    |      |
|                        |                      | N/A  |      |                             | N/A  |
|                        |                      |      | Yes  | Surface Condition? (G/P)    | Good |
|                        |                      |      | N/A  | Curb Slope (%)              | 5.2  |
|                        |                      |      |      |                             |      |