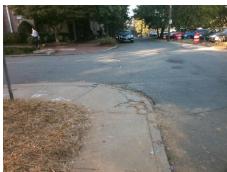

**Codes/Mitigation Info/Possible Solution** 

Field Measurements/Component Compliance

N SMITH ST Street 1 Name Stop Condition-Street 2 None Street 2 Name W 7TH ST Stop Condition-Street 1 StopSign Remove & Replace Curb Ramp With Two New Directional Ramps or Equivalent.

| Total Cost: | \$<br>3200.00 |
|-------------|---------------|

| Comp | liance Description    | Data  |     | liance Description          | Data  |
|------|-----------------------|-------|-----|-----------------------------|-------|
| N/A  | Ramp Length (in)      | 62.0  | No  | Ramp Slope (%)              | 8.5   |
| No   | Ramp Width (in)       | 36.0  | No  | Ramp XSlope (%)             | 3.9   |
| N/A  | Flare Type LT         | N/A   | N/A | Flare Type RT               | N/A   |
| N/A  | Flare Slope LT (%)    | N/A   | N/A | Flare Slope RT (%)          | N/A   |
| N/A  | Flare Traversable LT? | N/A   | N/A | Flare Traversable RT?       | N/A   |
| N/A  | Landing Length (in)   | N/A   | N/A | DWS Provided?               | N/A   |
| N/A  | Landing Width (in)    | N/A   | N/A | DWS Contrast?               | N/A   |
| N/A  | Landing Slope (%)     | N/A   | N/A | DWS Length (in)             | N/A   |
| N/A  | Landing X Slope (%)   | N/A   | N/A | DWS Full Width?             | N/A   |
| N/A  | Landing Curb? (Y/N)   | N/A   | N/A | DWS Offset (in)             | N/A   |
| N/A  | Shared Landing?       | N/A   |     |                             |       |
| N/A  | Gutter Ponding?       | N/A   | N/A | Gutter Slope (%)            | N/A   |
| N/A  | Gutter Lip Ht (in)    | N/A   | N/A | Gutter X Slope (%)          | N/A   |
| N/A  | Painted X Walk1?      | No    | N/A | Painted X Walk2?            | No    |
|      | X Walk 1 Direction    | To NW |     | X Walk 2 Direction          | To SW |
| N/A  | X Walk 1 Width (in)   | N/A   | N/A | X Walk 2 Width (in)         | N/A   |
|      | X Walk 1 Slope (%)    | 6.8   |     | X Walk 2 Slope (%)          | 3.8   |
|      | X Walk 1 X Slope (%)  | 0.1   |     | X Walk 2 X Slope (%)        | 2.3   |
| N/A  | Ramp inside XWalk1?   | N/A   | N/A | Ramp inside XWalk2?         | N/A   |
|      | Road Slope (%)        | 7.9   | N/A | Clear Space?                | N/A   |
|      | Road X Slope (%)      | 3.9   | N/A | Clear Space to XWalk (in)   | N/A   |
| N/A  | Any Obstructions?     | N/A   | N/A | Storm Grate/Utility Hazard? | N/A   |
|      | Obstruction Type      |       |     | Storm Grate/Utility Type    |       |
|      |                       | N/A   |     |                             | N/A   |
|      |                       |       | No  | Surface Condition? (G/P)    | Poor  |