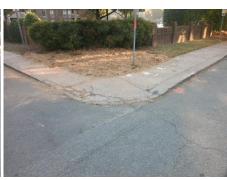

**Codes/Mitigation Info/Possible Solution** 

Field Measurements/Component Compliance

N SMITH ST Street 1 Name Stop Condition-Street 2 None Street 2 Name W 7TH ST Stop Condition-Street 1 StopSign Remove & Replace Curb Ramp With Two New Directional Ramps or Equivalent.

| Total Cost: | \$<br>3200.00 |
|-------------|---------------|

| Comp | liance Description    | Data  |     | liance Description          | Data  |
|------|-----------------------|-------|-----|-----------------------------|-------|
| N/A  | Ramp Length (in)      | 62.0  | No  | Ramp Slope (%)              | 8.5   |
| No   | Ramp Width (in)       | 36.0  | No  | Ramp XSlope (%)             | 3.9   |
| N/A  | Flare Type LT         | N/A   | N/A | Flare Type RT               | N/A   |
| N/A  | Flare Slope LT (%)    | N/A   | N/A | Flare Slope RT (%)          | N/A   |
| N/A  | Flare Traversable LT? | N/A   | N/A | Flare Traversable RT?       | N/A   |
| N/A  | Landing Length (in)   | N/A   | N/A | DWS Provided?               | N/A   |
| N/A  | Landing Width (in)    | N/A   | N/A | DWS Contrast?               | N/A   |
| N/A  | Landing Slope (%)     | N/A   | N/A | DWS Length (in)             | N/A   |
| N/A  | Landing X Slope (%)   | N/A   | N/A | DWS Full Width?             | N/A   |
| N/A  | Landing Curb? (Y/N)   | N/A   | N/A | DWS Offset (in)             | N/A   |
| N/A  | Shared Landing?       | N/A   |     |                             |       |
| N/A  | Gutter Ponding?       | N/A   | N/A | Gutter Slope (%)            | N/A   |
| N/A  | Gutter Lip Ht (in)    | N/A   | N/A | Gutter X Slope (%)          | N/A   |
| N/A  | Painted X Walk1?      | No    | N/A | Painted X Walk2?            | No    |
|      | X Walk 1 Direction    | To NW |     | X Walk 2 Direction          | To SW |
| N/A  | X Walk 1 Width (in)   | N/A   | N/A | X Walk 2 Width (in)         | N/A   |
|      | X Walk 1 Slope (%)    | 6.8   |     | X Walk 2 Slope (%)          | 3.8   |
|      | X Walk 1 X Slope (%)  | 0.1   |     | X Walk 2 X Slope (%)        | 2.3   |
| N/A  | Ramp inside XWalk1?   | N/A   | N/A | Ramp inside XWalk2?         | N/A   |
|      | Road Slope (%)        | 7.9   | N/A | Clear Space?                | N/A   |
|      | Road X Slope (%)      | 3.9   | N/A | Clear Space to XWalk (in)   | N/A   |
| N/A  | Any Obstructions?     | N/A   | N/A | Storm Grate/Utility Hazard? | N/A   |
|      | Obstruction Type      |       |     | Storm Grate/Utility Type    |       |
|      |                       | N/A   |     |                             | N/A   |
|      |                       |       | No  | Surface Condition? (G/P)    | Poor  |