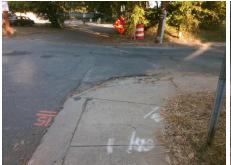

**Codes/Mitigation Info/Possible Solution** 

Field Measurements/Component Compliance

N SMITH ST Street 1 Name Stop Condition-Street 2 None Street 2 Name W 7TH ST Stop Condition-Street 1 StopSign Remove & Replace Curb Ramp With Two New Directional Ramps or Equivalent.

| Total Cost: | \$<br>3200.00 |
|-------------|---------------|

| Comp | liance Description    | Data  |     | liance Description          | Data  |
|------|-----------------------|-------|-----|-----------------------------|-------|
| N/A  | Ramp Length (in)      | 62.0  | No  | Ramp Slope (%)              | 8.5   |
| No   | Ramp Width (in)       | 36.0  | No  | Ramp XSlope (%)             | 3.9   |
| N/A  | Flare Type LT         | N/A   | N/A | Flare Type RT               | N/A   |
| N/A  | Flare Slope LT (%)    | N/A   | N/A | Flare Slope RT (%)          | N/A   |
| N/A  | Flare Traversable LT? | N/A   | N/A | Flare Traversable RT?       | N/A   |
| N/A  | Landing Length (in)   | N/A   | N/A | DWS Provided?               | N/A   |
| N/A  | Landing Width (in)    | N/A   | N/A | DWS Contrast?               | N/A   |
| N/A  | Landing Slope (%)     | N/A   | N/A | DWS Length (in)             | N/A   |
| N/A  | Landing X Slope (%)   | N/A   | N/A | DWS Full Width?             | N/A   |
| N/A  | Landing Curb? (Y/N)   | N/A   | N/A | DWS Offset (in)             | N/A   |
| N/A  | Shared Landing?       | N/A   |     |                             |       |
| N/A  | Gutter Ponding?       | N/A   | N/A | Gutter Slope (%)            | N/A   |
| N/A  | Gutter Lip Ht (in)    | N/A   | N/A | Gutter X Slope (%)          | N/A   |
| N/A  | Painted X Walk1?      | No    | N/A | Painted X Walk2?            | No    |
|      | X Walk 1 Direction    | To NW |     | X Walk 2 Direction          | To SW |
| N/A  | X Walk 1 Width (in)   | N/A   | N/A | X Walk 2 Width (in)         | N/A   |
|      | X Walk 1 Slope (%)    | 6.8   |     | X Walk 2 Slope (%)          | 3.8   |
|      | X Walk 1 X Slope (%)  | 0.1   |     | X Walk 2 X Slope (%)        | 2.3   |
| N/A  | Ramp inside XWalk1?   | N/A   | N/A | Ramp inside XWalk2?         | N/A   |
|      | Road Slope (%)        | 7.9   | N/A | Clear Space?                | N/A   |
|      | Road X Slope (%)      | 3.9   | N/A | Clear Space to XWalk (in)   | N/A   |
| N/A  | Any Obstructions?     | N/A   | N/A | Storm Grate/Utility Hazard? | N/A   |
|      | Obstruction Type      |       |     | Storm Grate/Utility Type    |       |
|      |                       | N/A   |     |                             | N/A   |
|      |                       |       | No  | Surface Condition? (G/P)    | Poor  |