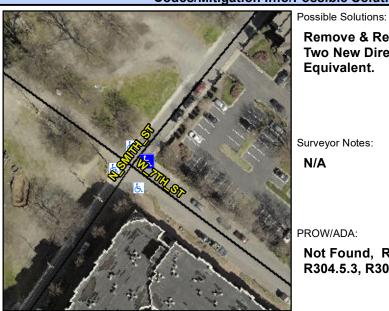

## **Access Compliance Report Public Rights-of-Way** (Curb Ramps)

Intersection ID: 11512 Main Street: N\_SMITH\_ST Cross Street: W\_7TH\_ST Location: **Overall Compliance: No** ADA ID: CBC6D9D333E8 Ramp Type: PerpDiag Initial Pass/Fail: Fail **Severity Score:** 37.5

**Codes/Mitigation Info/Possible Solution** 

Field Measurements/Component Compliance

N SMITH ST Street 1 Name Stop Condition-Street 2 None Street 2 Name W 7TH ST Stop Condition-Street 1 StopSign Remove & Replace Curb Ramp With Two New Directional Ramps or Equivalent.