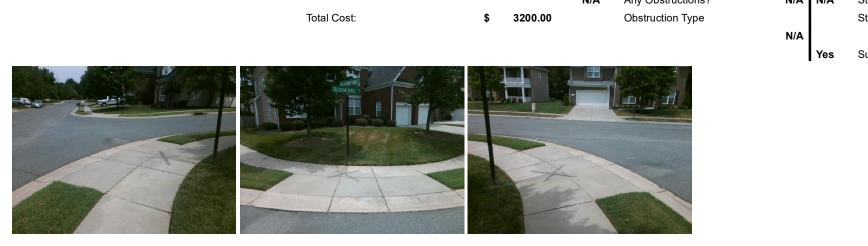

## Access Compliance Report Public Rights-of-Way (Curb Ramps)

| Intersection ID: 32276                     | Main Street: SULLIVAN_RIDGE_DR |                              |        | Street:                                                                                                        | WILLOUGHBY_RUN_                                | Location: | SE  |                             |           |
|--------------------------------------------|--------------------------------|------------------------------|--------|----------------------------------------------------------------------------------------------------------------|------------------------------------------------|-----------|-----|-----------------------------|-----------|
| ADA ID: CBC9BDBB24                         | F3 Ramp Ty                     | Ramp Type: PerpDiag          |        |                                                                                                                | Initial Pass/Fail: Fail Overall Compliance: No |           |     |                             | 21.25     |
| Codes/Mitigation Info/Possible Solution    |                                |                              |        | nitial Pass/Fail: Fail Overall Compliance: No Severity Score: 21.25<br>Field Measurements/Component Compliance |                                                |           |     |                             |           |
| Possible Solutions:                        |                                |                              |        | Compliance Description Data Compliance Description                                                             |                                                |           |     |                             | Dete      |
| A start and                                | C JULES                        | 1                            |        |                                                                                                                |                                                |           |     |                             | Data      |
|                                            |                                | Remove & Replace Curb Ramp V | Vith   | N/A                                                                                                            | Ramp Length (in)                               | 47.5      |     | Ramp Slope (%)              | 6.2       |
|                                            |                                | Two New Directional Ramps or |        | No                                                                                                             | Ramp Width (in)                                | 41.0      |     | Ramp XSlope (%)             | 5.3       |
|                                            |                                | Equivalent.                  |        | N/A                                                                                                            | Flare Type LT                                  | N/A       | N/A | Flare Type RT               | N/A       |
|                                            | MChile A                       |                              |        | N/A                                                                                                            | Flare Slope LT (%)                             | N/A       | N/A | Flare Slope RT (%)          | N/A       |
|                                            | THE STATE                      |                              |        | N/A                                                                                                            | Flare Traversable LT?                          | N/A       | N/A | Flare Traversable RT?       | N/A       |
| the states                                 | St Contraction                 |                              |        | N/A                                                                                                            | Landing Length (in)                            | N/A       | N/A | DWS Provided?               | N/A       |
|                                            |                                | Surveyor Notes:              |        | N/A                                                                                                            | Landing Width (in)                             | N/A       | N/A | DWS Contrast?               | N/A       |
|                                            |                                | N/A                          |        | N/A                                                                                                            | Landing Slope (%)                              | N/A       | N/A | DWS Length (in)             | N/A       |
|                                            |                                |                              |        | N/A                                                                                                            | Landing X Slope (%)                            | N/A       | N/A | DWS Full Width?             | N/A       |
|                                            |                                |                              |        | N/A                                                                                                            | Landing Curb? (Y/N)                            | N/A       | N/A | DWS Offset (in)             | N/A       |
| PROW/ADA:<br>Not Found, R304.5.1, R304.5.3 |                                |                              |        | N/A                                                                                                            | Shared Landing?                                | N/A       |     |                             |           |
|                                            |                                |                              |        | N/A                                                                                                            | Gutter Ponding?                                | N/A       | N/A | Gutter Slope (%)            | N/A       |
|                                            |                                |                              |        | N/A                                                                                                            | Gutter Lip Ht (in)                             | N/A       |     | Gutter X Slope (%)          | N/A       |
|                                            |                                |                              |        | N/A                                                                                                            | Painted X Walk1?                               | N/A<br>No |     | Painted X Walk2?            | N/A<br>No |
|                                            |                                |                              |        | N/A                                                                                                            |                                                |           | N/A |                             | -         |
|                                            |                                |                              |        |                                                                                                                | X Walk 1 Direction                             | To NW     |     | X Walk 2 Direction          | To W      |
|                                            |                                |                              |        | N/A                                                                                                            | X Walk 1 Width (in)                            | N/A       | N/A | X Walk 2 Width (in)         | N/A       |
| Street 1 Name                              | WILLOUGHBY RUN DR              |                              |        |                                                                                                                | X Walk 1 Slope (%)                             | 1.4       |     | X Walk 2 Slope (%)          | 0.0       |
| Stop Condition-Street 2                    | StopSign                       |                              |        |                                                                                                                | X Walk 1 X Slope (%)                           | 0.8       |     | X Walk 2 X Slope (%)        | 1.9       |
| Street 2 Name                              | SULLIVAN RIDGE DR              |                              |        | N/A                                                                                                            | Ramp inside XWalk1?                            | N/A       | N/A | Ramp inside XWalk2?         | N/A       |
| Stop Condition-Street 1                    | None                           |                              |        |                                                                                                                | Road Slope (%)                                 | 1.2       | N/A | Clear Space?                | N/A       |
|                                            |                                |                              |        |                                                                                                                | Road X Slope (%)                               | 0.9       | N/A | Clear Space to XWalk (in)   | N/A       |
|                                            |                                |                              |        | N/A                                                                                                            | Any Obstructions?                              | N/A       | N/A | Storm Grate/Utility Hazard? | N/A       |
|                                            |                                | Total Cost: \$ 3             | 200.00 |                                                                                                                | Obstruction Type                               |           |     | Storm Grate/Utility Type    |           |
|                                            |                                |                              |        |                                                                                                                |                                                | N/A       |     |                             | N/A       |
|                                            |                                |                              |        |                                                                                                                |                                                |           |     |                             |           |