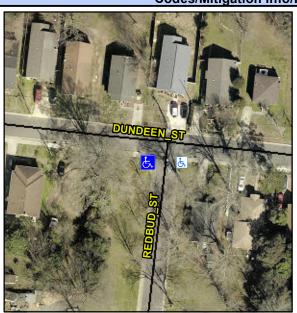

## Access Compliance Report Public Rights-of-Way (Curb Ramps)

Intersection ID: 9060 Main Street: DUNDEEN\_ST Cross Street: REDBUD\_ST Location: SW

ADA ID: CBCBE3C1A3A7 Ramp Type: Para Initial Pass/Fail: Fail Overall Compliance: No Severity Score: 13.75

## Field Measurements/Component Compliance

Street 1 Name REDBUD ST
Stop Condition-Street 1 StopSign
Street 2 Name N/A
Stop Condition-Street 2 N/A

Possible Solutions:

Remove & Replace Entire Ramp.

N/A

Ye

Ye

No