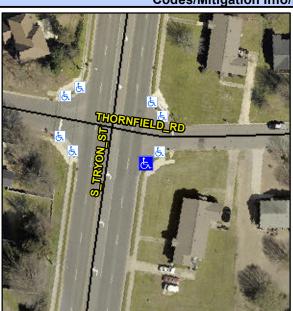

## Access Compliance Report Public Rights-of-Way (Curb Ramps)

Intersection ID: 19937 Main Street: S\_TRYON\_ST Cross Street: THORNFIELD\_RD Location: SE

ADA ID: CBCC977E417F Ramp Type: PerpDiag Initial Pass/Fail: Pass Overall Compliance: No Severity Score: 0