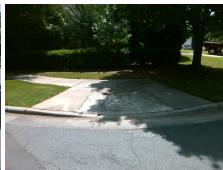

## Access Compliance Report Public Rights-of-Way (Curb Ramps)

Intersection ID: 5623 Main Street: FOREST\_SIDE\_LN Cross Street: HANBERRY\_BV Location: SE

ADA ID: CBCCF6095DE6 Ramp Type: PerpDiag Initial Pass/Fail: Fail Overall Compliance: No Severity Score: 1.25

## Field Measurements/Component Compliance

Street 1 Name
Stop Condition-Street 2
Street 2 Name
Stop Condition-Street 1

HANBERRY BV None FOREST SIDE LN StopSign Possible Solutions:

Remove & Replace Curb Ramp With Two New Directional Ramps or Equivalent.

Surveyor Notes:

N/A

PROW/ADA:

Not Found, R304.5.3

Total Cost: \$ 3200.00

| Field Measurements/Component Compnance |                        |                       |      |                        |                             |      |
|----------------------------------------|------------------------|-----------------------|------|------------------------|-----------------------------|------|
|                                        | Compliance Description |                       | Data | Compliance Description |                             | Data |
|                                        | N/A                    | Ramp Length (in)      | 96.0 | Yes                    | Ramp Slope (%)              | 5.0  |
|                                        | Yes                    | Ramp Width (in)       | 60.0 | No                     | Ramp XSlope (%)             | 2.8  |
|                                        | N/A                    | Flare Type LT         | N/A  | N/A                    | Flare Type RT               | N/A  |
|                                        | N/A                    | Flare Slope LT (%)    | N/A  | N/A                    | Flare Slope RT (%)          | N/A  |
|                                        | N/A                    | Flare Traversable LT? | N/A  | N/A                    | Flare Traversable RT?       | N/A  |
|                                        | N/A                    | Landing Length (in)   | N/A  | N/A                    | DWS Provided?               | N/A  |
|                                        | N/A                    | Landing Width (in)    | N/A  | N/A                    | DWS Contrast?               | N/A  |
|                                        | N/A                    | Landing Slope (%)     | N/A  | N/A                    | DWS Length (in)             | N/A  |
|                                        | N/A                    | Landing X Slope (%)   | N/A  | N/A                    | DWS Full Width?             | N/A  |
|                                        | N/A                    | Landing Curb? (Y/N)   | N/A  | N/A                    | DWS Offset (in)             | N/A  |
|                                        | N/A                    | Shared Landing?       | N/A  |                        |                             |      |
|                                        | N/A                    | Gutter Ponding?       | N/A  | N/A                    | Gutter Slope (%)            | N/A  |
|                                        | N/A                    | Gutter Lip Ht (in)    | N/A  | N/A                    | Gutter X Slope (%)          | N/A  |
|                                        | N/A                    | Painted X Walk1?      | No   | N/A                    | Painted X Walk2?            | No   |
|                                        |                        | X Walk 1 Direction    | To N |                        | X Walk 2 Direction          | To W |
|                                        | N/A                    | X Walk 1 Width (in)   | N/A  | N/A                    | X Walk 2 Width (in)         | N/A  |
|                                        |                        | X Walk 1 Slope (%)    | 0.5  |                        | X Walk 2 Slope (%)          | 4.9  |
|                                        |                        | X Walk 1 X Slope (%)  | 4.7  |                        | X Walk 2 X Slope (%)        | 0.7  |
|                                        | N/A                    | Ramp inside XWalk1?   | N/A  | N/A                    | Ramp inside XWalk2?         | N/A  |
|                                        |                        | Road Slope (%)        | 3.3  | N/A                    | Clear Space?                | N/A  |
|                                        |                        | Road X Slope (%)      | 3.9  | N/A                    | Clear Space to XWalk (in)   | N/A  |
|                                        | N/A                    | Any Obstructions?     | N/A  | N/A                    | Storm Grate/Utility Hazard? | N/A  |
|                                        |                        | Obstruction Type      |      |                        | Storm Grate/Utility Type    |      |
|                                        |                        |                       | N/A  |                        |                             | N/A  |
|                                        |                        |                       |      | Yes                    | Surface Condition? (G/P)    | Good |
| _                                      |                        |                       |      |                        |                             |      |