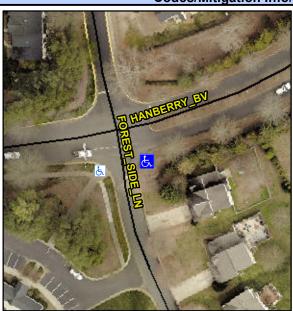

## Access Compliance Report Public Rights-of-Way (Curb Ramps)

Intersection ID: 5623 Main Street: FOREST\_SIDE\_LN Cross Street: HANBERRY\_BV Location: SE

ADA ID: CBCCF6095DE6 Ramp Type: PerpDiag Initial Pass/Fail: Fail Overall Compliance: No Severity Score: 1.25

## Field Measurements/Component Compliance

Street 1 Name
Stop Condition-Street 2
Street 2 Name
Stop Condition-Street 1

HANBERRY BV None FOREST SIDE LN StopSign Possible Solutions:

Remove & Replace Curb Ramp With Two New Directional Ramps or Equivalent.