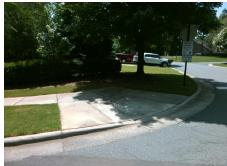

## Access Compliance Report Public Rights-of-Way (Curb Ramps)

Intersection ID: 5623 Main Street: FOREST\_SIDE\_LN Cross Street: HANBERRY\_BV Location: SE

ADA ID: CBCCF6095DE6 Ramp Type: PerpDiag Initial Pass/Fail: Fail Overall Compliance: No Severity Score: 1.25

## Field Measurements/Component Compliance

Street 1 Name
Stop Condition-Street 2
Street 2 Name
Stop Condition-Street 1

HANBERRY BV None FOREST SIDE LN StopSign Possible Solutions:

Remove & Replace Curb Ramp With Two New Directional Ramps or Equivalent.

Surveyor Notes:

N/A

PROW/ADA:

Not Found, R304.5.3

Total Cost: \$ 3200.00

| Field Measurements/Component Compnance |                        |                       |      |                        |                             |      |
|----------------------------------------|------------------------|-----------------------|------|------------------------|-----------------------------|------|
|                                        | Compliance Description |                       | Data | Compliance Description |                             | Data |
|                                        | N/A                    | Ramp Length (in)      | 96.0 | Yes                    | Ramp Slope (%)              | 5.0  |
|                                        | Yes                    | Ramp Width (in)       | 60.0 | No                     | Ramp XSlope (%)             | 2.8  |
|                                        | N/A                    | Flare Type LT         | N/A  | N/A                    | Flare Type RT               | N/A  |
|                                        | N/A                    | Flare Slope LT (%)    | N/A  | N/A                    | Flare Slope RT (%)          | N/A  |
|                                        | N/A                    | Flare Traversable LT? | N/A  | N/A                    | Flare Traversable RT?       | N/A  |
|                                        | N/A                    | Landing Length (in)   | N/A  | N/A                    | DWS Provided?               | N/A  |
|                                        | N/A                    | Landing Width (in)    | N/A  | N/A                    | DWS Contrast?               | N/A  |
|                                        | N/A                    | Landing Slope (%)     | N/A  | N/A                    | DWS Length (in)             | N/A  |
|                                        | N/A                    | Landing X Slope (%)   | N/A  | N/A                    | DWS Full Width?             | N/A  |
|                                        | N/A                    | Landing Curb? (Y/N)   | N/A  | N/A                    | DWS Offset (in)             | N/A  |
|                                        | N/A                    | Shared Landing?       | N/A  |                        |                             |      |
|                                        | N/A                    | Gutter Ponding?       | N/A  | N/A                    | Gutter Slope (%)            | N/A  |
|                                        | N/A                    | Gutter Lip Ht (in)    | N/A  | N/A                    | Gutter X Slope (%)          | N/A  |
|                                        | N/A                    | Painted X Walk1?      | No   | N/A                    | Painted X Walk2?            | No   |
|                                        |                        | X Walk 1 Direction    | To N |                        | X Walk 2 Direction          | To W |
|                                        | N/A                    | X Walk 1 Width (in)   | N/A  | N/A                    | X Walk 2 Width (in)         | N/A  |
|                                        |                        | X Walk 1 Slope (%)    | 0.5  |                        | X Walk 2 Slope (%)          | 4.9  |
|                                        |                        | X Walk 1 X Slope (%)  | 4.7  |                        | X Walk 2 X Slope (%)        | 0.7  |
|                                        | N/A                    | Ramp inside XWalk1?   | N/A  | N/A                    | Ramp inside XWalk2?         | N/A  |
|                                        |                        | Road Slope (%)        | 3.3  | N/A                    | Clear Space?                | N/A  |
|                                        |                        | Road X Slope (%)      | 3.9  | N/A                    | Clear Space to XWalk (in)   | N/A  |
|                                        | N/A                    | Any Obstructions?     | N/A  | N/A                    | Storm Grate/Utility Hazard? | N/A  |
|                                        |                        | Obstruction Type      |      |                        | Storm Grate/Utility Type    |      |
|                                        |                        |                       | N/A  |                        |                             | N/A  |
|                                        |                        |                       |      | Yes                    | Surface Condition? (G/P)    | Good |
| _                                      |                        |                       |      |                        |                             |      |