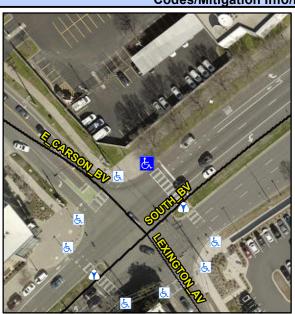

## **Access Compliance Report Public Rights-of-Way** (Curb Ramps)

Intersection ID: 13404 Main Street: LEXINGTON\_AV Cross Street: E\_CARSON\_BV Location: **Overall Compliance: No** ADA ID: CBD26B61B429 Ramp Type: BlendTrans1 Initial Pass/Fail: Fail **Severity Score:** 8.75

**Codes/Mitigation Info/Possible Solution** 

Street 1 Name SOUTH BY Stop Condition-Street 1 Signal Street 2 Name N/A Stop Condition-Street 2 N/A Possible Solutions: **Remove & Replace Curb Ramp With Two New Directional Ramps or** Equivalent.