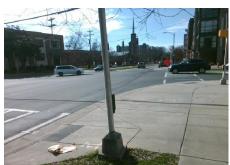

Surveyor Notes: N/A

| PROW/ADA: Not Found, | R304.5.1 |
|----------------------|----------|
| Total Cost:          |          |

3200.00

| Field Measurements/Component Compliance |                       |       |      |                             |      |  |
|-----------------------------------------|-----------------------|-------|------|-----------------------------|------|--|
| Compliance Description D                |                       | Data  | Comp | liance Description          | Data |  |
| N/A                                     | Ramp Length (in)      | 96.0  | Yes  | BlendTrans Slope (%)        | 4.3  |  |
| No                                      | Ramp Width (in)       | 45.0  | Yes  | BlendTrans XSlope (%)       | 1.6  |  |
| N/A                                     | Flare Type LT         | N/A   | N/A  | Flare Type RT               | N/A  |  |
| N/A                                     | Flare Slope LT (%)    | N/A   | N/A  | Flare Slope RT (%)          | N/A  |  |
| N/A                                     | Flare Traversable LT? | N/A   | N/A  | Flare Traversable RT?       | N/A  |  |
| N/A                                     | Landing Length (in)   | N/A   | N/A  | DWS Provided?               | N/A  |  |
| N/A                                     | Landing Width (in)    | N/A   | N/A  | DWS Contrast?               | N/A  |  |
| N/A                                     | Landing Slope (%)     | N/A   | N/A  | DWS Length (in)             | N/A  |  |
| N/A                                     | Landing X Slope (%)   | N/A   | N/A  | DWS Full Width?             | N/A  |  |
| N/A                                     | Landing Curb? (Y/N)   | N/A   | N/A  | DWS Offset (in)             | N/A  |  |
| N/A                                     | Shared Landing?       | N/A   |      |                             |      |  |
| N/A                                     | Gutter Ponding?       | N/A   | N/A  | Gutter Slope (%)            | N/A  |  |
| N/A                                     | Gutter Lip Ht (in)    | N/A   | N/A  | Gutter X Slope (%)          | N/A  |  |
| N/A                                     | Painted X Walk1?      | Yes   | N/A  | Painted X Walk2?            | N/A  |  |
|                                         | X Walk 1 Direction    | To SE |      | X Walk 2 Direction          | N/A  |  |
|                                         | X Walk 1 Width (in)   | 112.0 |      | X Walk 2 Width (in)         | N/A  |  |
|                                         | X Walk 1 Slope (%)    | 4.5   |      | X Walk 2 Slope (%)          | N/A  |  |
|                                         | X Walk 1 X Slope (%)  | 1.3   |      | X Walk 2 X Slope (%)        | N/A  |  |
| N/A                                     | Ramp inside XWalk1?   | Yes   | N/A  | Ramp inside XWalk2?         | N/A  |  |
|                                         | Road Slope (%)        | 1.3   |      | Clear Space?                | N/A  |  |
|                                         | Road X Slope (%)      | 4.5   | N/A  | Clear Space to XWalk (in)   | N/A  |  |
| N/A                                     | Any Obstructions?     | N/A   | N/A  | Storm Grate/Utility Hazard? | N/A  |  |
|                                         | Obstruction Type      |       |      | Storm Grate/Utility Type    |      |  |
|                                         |                       | N/A   |      |                             | N/A  |  |
|                                         |                       |       | Yes  | Surface Condition? (G/P)    | Good |  |
| AND LABORED                             | Property and          |       | No   | Curb Slope (%)              | 8.8  |  |