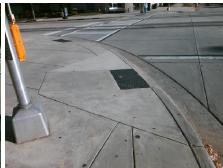

Total Cost: 1850.00

| Field Measurements/Component Compliance |                       |       |       |        |                         |      |
|-----------------------------------------|-----------------------|-------|-------|--------|-------------------------|------|
| Compliance Description                  |                       | Data  | Compl | liance | Description             | Data |
| N/A                                     | Ramp Length (in)      | 84.0  | No    | Ramp   | Slope (%)               | 8.9  |
| Yes                                     | Ramp Width (in)       | 48.0  | Yes   | Ramp   | XSlope (%)              | 1.8  |
| N/A                                     | Flare Type LT         | N/A   | N/A   | Flare  | Type RT                 | N/A  |
| N/A                                     | Flare Slope LT (%)    | N/A   | N/A   | Flare  | Slope RT (%)            | N/A  |
| N/A                                     | Flare Traversable LT? | N/A   | N/A   | Flare  | Traversable RT?         | N/A  |
| N/A                                     | Landing Length (in)   | N/A   | N/A   | DWS    | Provided?               | N/A  |
| N/A                                     | Landing Width (in)    | N/A   | N/A   | DWS    | Contrast?               | N/A  |
| N/A                                     | Landing Slope (%)     | N/A   | N/A   | DWS    | Length (in)             | N/A  |
| N/A                                     | Landing X Slope (%)   | N/A   | N/A   | DWS    | Full Width?             | N/A  |
| N/A                                     | Landing Curb? (Y/N)   | N/A   | N/A   | DWS    | Offset (in)             | N/A  |
| N/A                                     | Shared Landing?       | N/A   |       |        |                         |      |
| N/A                                     | Gutter Ponding?       | N/A   | N/A   | Gutte  | r Slope (%)             | N/A  |
| N/A                                     | Gutter Lip Ht (in)    | N/A   | N/A   | Gutte  | r X Slope (%)           | N/A  |
| N/A                                     | Painted X Walk1?      | Yes   | N/A   | Paint  | ed X Walk2?             | N/A  |
|                                         | X Walk 1 Direction    | To SE |       | X Wa   | lk 2 Direction          | N/A  |
| N/A                                     | X Walk 1 Width (in)   | 106.0 | N/A   | X Wa   | lk 2 Width (in)         | N/A  |
|                                         | X Walk 1 Slope (%)    | 5.6   |       | X Wa   | lk 2 Slope (%)          | N/A  |
|                                         | X Walk 1 X Slope (%)  | 1.2   |       | X Wa   | lk 2 X Slope (%)        | N/A  |
| N/A                                     | Ramp inside XWalk1?   | Yes   | N/A   | Ramp   | inside XWalk2?          | N/A  |
|                                         | Road Slope (%)        | N/A   | N/A   | Clear  | Space?                  | N/A  |
|                                         | Road X Slope (%)      | N/A   | N/A   | Clear  | Space to XWalk (in)     | N/A  |
| N/A                                     | Any Obstructions?     | N/A   | N/A   | Storm  | n Grate/Utility Hazard? | N/A  |
|                                         | Obstruction Type      |       |       | Storm  | n Grate/Utility Type    |      |
|                                         |                       | N/A   |       |        |                         | N/A  |
|                                         |                       |       | Yes   | Surfa  | ce Condition? (G/P)     | Good |
| 43                                      |                       |       |       |        |                         |      |