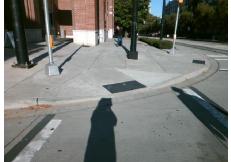

Total Cost: 1850.00

| Field Measurements/Component Compliance |                       |       |       |        |                         |      |
|-----------------------------------------|-----------------------|-------|-------|--------|-------------------------|------|
| Compliance Description                  |                       | Data  | Compl | liance | Description             | Data |
| N/A                                     | Ramp Length (in)      | 84.0  | No    | Ramp   | Slope (%)               | 8.9  |
| Yes                                     | Ramp Width (in)       | 48.0  | Yes   | Ramp   | XSlope (%)              | 1.8  |
| N/A                                     | Flare Type LT         | N/A   | N/A   | Flare  | Type RT                 | N/A  |
| N/A                                     | Flare Slope LT (%)    | N/A   | N/A   | Flare  | Slope RT (%)            | N/A  |
| N/A                                     | Flare Traversable LT? | N/A   | N/A   | Flare  | Traversable RT?         | N/A  |
| N/A                                     | Landing Length (in)   | N/A   | N/A   | DWS    | Provided?               | N/A  |
| N/A                                     | Landing Width (in)    | N/A   | N/A   | DWS    | Contrast?               | N/A  |
| N/A                                     | Landing Slope (%)     | N/A   | N/A   | DWS    | Length (in)             | N/A  |
| N/A                                     | Landing X Slope (%)   | N/A   | N/A   | DWS    | Full Width?             | N/A  |
| N/A                                     | Landing Curb? (Y/N)   | N/A   | N/A   | DWS    | Offset (in)             | N/A  |
| N/A                                     | Shared Landing?       | N/A   |       |        |                         |      |
| N/A                                     | Gutter Ponding?       | N/A   | N/A   | Gutte  | r Slope (%)             | N/A  |
| N/A                                     | Gutter Lip Ht (in)    | N/A   | N/A   | Gutte  | r X Slope (%)           | N/A  |
| N/A                                     | Painted X Walk1?      | Yes   | N/A   | Paint  | ed X Walk2?             | N/A  |
|                                         | X Walk 1 Direction    | To SE |       | X Wa   | lk 2 Direction          | N/A  |
| N/A                                     | X Walk 1 Width (in)   | 106.0 | N/A   | X Wa   | lk 2 Width (in)         | N/A  |
|                                         | X Walk 1 Slope (%)    | 5.6   |       | X Wa   | lk 2 Slope (%)          | N/A  |
|                                         | X Walk 1 X Slope (%)  | 1.2   |       | X Wa   | lk 2 X Slope (%)        | N/A  |
| N/A                                     | Ramp inside XWalk1?   | Yes   | N/A   | Ramp   | inside XWalk2?          | N/A  |
|                                         | Road Slope (%)        | N/A   | N/A   | Clear  | Space?                  | N/A  |
|                                         | Road X Slope (%)      | N/A   | N/A   | Clear  | Space to XWalk (in)     | N/A  |
| N/A                                     | Any Obstructions?     | N/A   | N/A   | Storm  | n Grate/Utility Hazard? | N/A  |
|                                         | Obstruction Type      |       |       | Storm  | n Grate/Utility Type    |      |
|                                         |                       | N/A   |       |        |                         | N/A  |
|                                         |                       |       | Yes   | Surfa  | ce Condition? (G/P)     | Good |
| 43                                      |                       |       |       |        |                         |      |