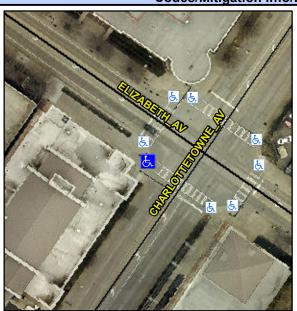

## **Access Compliance Report Public Rights-of-Way** (Curb Ramps)

Intersection ID: 13683 Main Street: ELIZABETH AV Cross Street: CHARLOTTETOWNE\_AV Location: W ADA ID: CBD3438C6AC8 Ramp Type: Perp Initial Pass/Fail: Fail **Overall Compliance: No Severity Score:** 12.5

**Codes/Mitigation Info/Possible Solution** 

**CHARLOTTETOWNE AV** Street 1 Name Stop Condition-Street 2 StopSign Street 2 Name N/A Stop Condition-Street 1 N/A

Possible Solutions: Remove & Replace Entire Ramp. Surveyor Notes: N/A PROW/ADA: Not Found, R304.2.2