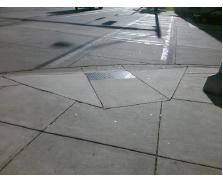

Total Cost: 1850.00

| Field Measurements/Component Compliance |                       |       |       |        |                         |      |
|-----------------------------------------|-----------------------|-------|-------|--------|-------------------------|------|
| Compliance Description                  |                       | Data  | Compl | liance | Description             | Data |
| N/A                                     | Ramp Length (in)      | 84.0  | No    | Ramp   | Slope (%)               | 8.9  |
| Yes                                     | Ramp Width (in)       | 48.0  | Yes   | Ramp   | XSlope (%)              | 1.8  |
| N/A                                     | Flare Type LT         | N/A   | N/A   | Flare  | Type RT                 | N/A  |
| N/A                                     | Flare Slope LT (%)    | N/A   | N/A   | Flare  | Slope RT (%)            | N/A  |
| N/A                                     | Flare Traversable LT? | N/A   | N/A   | Flare  | Traversable RT?         | N/A  |
| N/A                                     | Landing Length (in)   | N/A   | N/A   | DWS    | Provided?               | N/A  |
| N/A                                     | Landing Width (in)    | N/A   | N/A   | DWS    | Contrast?               | N/A  |
| N/A                                     | Landing Slope (%)     | N/A   | N/A   | DWS    | Length (in)             | N/A  |
| N/A                                     | Landing X Slope (%)   | N/A   | N/A   | DWS    | Full Width?             | N/A  |
| N/A                                     | Landing Curb? (Y/N)   | N/A   | N/A   | DWS    | Offset (in)             | N/A  |
| N/A                                     | Shared Landing?       | N/A   |       |        |                         |      |
| N/A                                     | Gutter Ponding?       | N/A   | N/A   | Gutte  | r Slope (%)             | N/A  |
| N/A                                     | Gutter Lip Ht (in)    | N/A   | N/A   | Gutte  | r X Slope (%)           | N/A  |
| N/A                                     | Painted X Walk1?      | Yes   | N/A   | Paint  | ed X Walk2?             | N/A  |
|                                         | X Walk 1 Direction    | To SE |       | X Wa   | lk 2 Direction          | N/A  |
| N/A                                     | X Walk 1 Width (in)   | 106.0 | N/A   | X Wa   | lk 2 Width (in)         | N/A  |
|                                         | X Walk 1 Slope (%)    | 5.6   |       | X Wa   | lk 2 Slope (%)          | N/A  |
|                                         | X Walk 1 X Slope (%)  | 1.2   |       | X Wa   | lk 2 X Slope (%)        | N/A  |
| N/A                                     | Ramp inside XWalk1?   | Yes   | N/A   | Ramp   | inside XWalk2?          | N/A  |
|                                         | Road Slope (%)        | N/A   | N/A   | Clear  | Space?                  | N/A  |
|                                         | Road X Slope (%)      | N/A   | N/A   | Clear  | Space to XWalk (in)     | N/A  |
| N/A                                     | Any Obstructions?     | N/A   | N/A   | Storm  | n Grate/Utility Hazard? | N/A  |
|                                         | Obstruction Type      |       |       | Storm  | n Grate/Utility Type    |      |
|                                         |                       | N/A   |       |        |                         | N/A  |
|                                         |                       |       | Yes   | Surfa  | ce Condition? (G/P)     | Good |
| 43                                      |                       |       |       |        |                         |      |