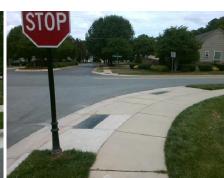

## Field Measurements/Component Compliance

Street 1 Name

TAMARRON DR

Stop Condition-Street 2

StopSign

Street 2 Name

N/A

Stop Condition-Street 1

| Field Measurements/Component Compliance |                       |       |      |                             |      |
|-----------------------------------------|-----------------------|-------|------|-----------------------------|------|
| Compliance Description                  |                       | Data  | Comp | liance Description          | Data |
| N/A                                     | Ramp Length (in)      | 51.0  | No   | Ramp Slope (%)              | 9.5  |
| No                                      | Ramp Width (in)       | 47.0  | No   | Ramp XSlope (%)             | 5.1  |
| N/A                                     | Flare Type LT         | N/A   | N/A  | Flare Type RT               | N/A  |
| N/A                                     | Flare Slope LT (%)    | N/A   | N/A  | Flare Slope RT (%)          | N/A  |
| N/A                                     | Flare Traversable LT? | N/A   | N/A  | Flare Traversable RT?       | N/A  |
| N/A                                     | Landing Length (in)   | N/A   | N/A  | DWS Provided?               | N/A  |
| N/A                                     | Landing Width (in)    | N/A   | N/A  | DWS Contrast?               | N/A  |
| N/A                                     | Landing Slope (%)     | N/A   | N/A  | DWS Length (in)             | N/A  |
| N/A                                     | Landing X Slope (%)   | N/A   | N/A  | DWS Full Width?             | N/A  |
| N/A                                     | Landing Curb? (Y/N)   | N/A   | N/A  | DWS Offset (in)             | N/A  |
| N/A                                     | Shared Landing?       | N/A   |      |                             |      |
| N/A                                     | Gutter Ponding?       | N/A   | N/A  | Gutter Slope (%)            | N/A  |
| N/A                                     | Gutter Lip Ht (in)    | N/A   | N/A  | Gutter X Slope (%)          | N/A  |
| N/A                                     | Painted X Walk1?      | No    | N/A  | Painted X Walk2?            | N/A  |
|                                         | X Walk 1 Direction    | To NW |      | X Walk 2 Direction          | N/A  |
| N/A                                     | X Walk 1 Width (in)   | N/A   | N/A  | X Walk 2 Width (in)         | N/A  |
|                                         | X Walk 1 Slope (%)    | 2.9   |      | X Walk 2 Slope (%)          | N/A  |
|                                         | X Walk 1 X Slope (%)  | 6.0   |      | X Walk 2 X Slope (%)        | N/A  |
| N/A                                     | Ramp inside XWalk1?   | N/A   | N/A  | Ramp inside XWalk2?         | N/A  |
|                                         | Road Slope (%)        | N/A   | N/A  | Clear Space?                | N/A  |
|                                         | Road X Slope (%)      | N/A   | N/A  | Clear Space to XWalk (in)   | N/A  |
| N/A                                     | Any Obstructions?     | N/A   | N/A  | Storm Grate/Utility Hazard? | N/A  |
|                                         | Obstruction Type      |       | l    | Storm Grate/Utility Type    |      |
|                                         |                       | N/A   |      |                             | N/A  |
|                                         |                       |       | Yes  | Surface Condition? (G/P)    | Good |
|                                         | 144                   |       |      |                             |      |