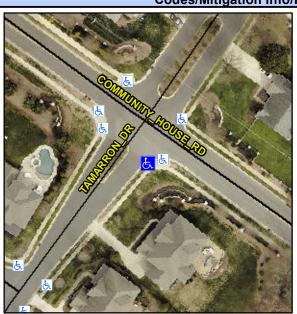

## Access Compliance Report Public Rights-of-Way (Curb Ramps)

Intersection ID: 28305 Main Street: COMMUNITY\_HOUSE\_RD Cross Street: TAMARRON\_DR Location: SW

ADA ID: CBD4775B2815 Ramp Type: Perp Initial Pass/Fail: Fail Overall Compliance: No Severity Score: 33.75

## Field Measurements/Component Compliance

Street 1 Name

TAMARRON DR

Stop Condition-Street 2

StopSign

Street 2 Name

N/A

Stop Condition-Street 1