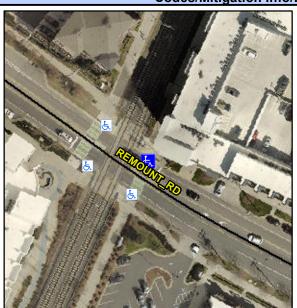

## **Access Compliance Report Public Rights-of-Way** (Curb Ramps)

Intersection ID: 10035790 Main Street: REMOUNT\_RD Cross Street: N/A Location: **Overall Compliance: No** ADA ID: CBD9F9BC1780 Ramp Type: Perp Initial Pass/Fail: Fail Severity Score: 13.75

Codes/Mitigation Info/Possible Solution

| Street 1 Name           | REMOUNT RD |
|-------------------------|------------|
| Stop Condition-Street 2 | None       |
| Street 2 Name           | N/A        |
| Stop Condition-Street 1 | N/A        |