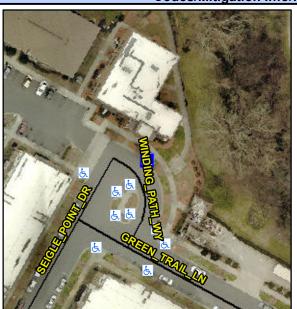

N/A

N/A

N/A

N/A

Intersection ID: 49659 Main Street: GREEN TRAIL LN **Cross Street: WINDING PATH WY** Location: NE **Overall Compliance: No Severity Score:** 12.5 ADA ID: CBDB248BF687 Ramp Type: Perp Initial Pass/Fail: Fail

N/A

Flare Traversable LT?

WINGING PATH WY Street 1 Name Stop Condition-Street 2 None N/A Street 2 Name Stop Condition-Street 1 N/A

| Possible Solutions:           | Compl | iance                                 | Description      |  |
|-------------------------------|-------|---------------------------------------|------------------|--|
| Remove & Replace Entire Ramp. |       | Ramp Length (in)                      |                  |  |
| ·                             | Yes   | Yes Ramp Width (in) N/A Flare Type LT |                  |  |
|                               | N/A   |                                       |                  |  |
|                               | N/A   | Flare                                 | Slope LT (%)     |  |
|                               | N/A   | Flare                                 | Traversable L    |  |
|                               | N/A   | Land                                  | ing Length (in)  |  |
| Surveyor Notes:               | N/A   | Land                                  | ing Width (in)   |  |
| N/A                           | N/A   | Land                                  | ing Slope (%)    |  |
|                               | N/A   | Land                                  | ing X Slope (%   |  |
|                               | N/A   | Land                                  | ing Curb? (Y/N   |  |
|                               | N/A   | Share                                 | ed Landing?      |  |
| PROW/ADA:                     | N/A   | Gutte                                 | er Ponding?      |  |
| Not Found, R304.2.2           | N/A   | Gutte                                 | er Lip Ht (in)   |  |
|                               | N/A   | Paint                                 | ed X Walk1?      |  |
|                               |       | X Wa                                  | lk 1 Direction   |  |
|                               | N/A   | X Wa                                  | ılk 1 Width (in) |  |
|                               |       | X Wa                                  | ılk 1 Slope (%)  |  |
|                               |       |                                       |                  |  |