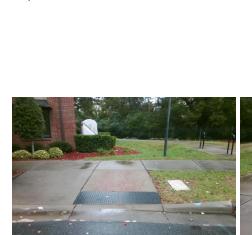

N/A

N/A

N/A

N/A

Intersection ID: 49659 Main Street: GREEN TRAIL LN **Cross Street: WINDING PATH WY** Location: NE **Overall Compliance: No Severity Score:** 12.5 ADA ID: CBDB248BF687 Ramp Type: Perp Initial Pass/Fail: Fail

N/A

Flare Traversable LT?

WINGING PATH WY Street 1 Name Stop Condition-Street 2 None N/A Street 2 Name Stop Condition-Street 1 N/A

| Possible Solutions:           | Compl | iance                                 | Description      |  |
|-------------------------------|-------|---------------------------------------|------------------|--|
| Remove & Replace Entire Ramp. |       | Ramp Length (in)                      |                  |  |
| ·                             | Yes   | Yes Ramp Width (in) N/A Flare Type LT |                  |  |
|                               | N/A   |                                       |                  |  |
|                               | N/A   | Flare                                 | Slope LT (%)     |  |
|                               | N/A   | Flare                                 | Traversable L    |  |
|                               | N/A   | Land                                  | ing Length (in)  |  |
| Surveyor Notes:               | N/A   | Land                                  | ing Width (in)   |  |
| N/A                           | N/A   | Land                                  | ing Slope (%)    |  |
|                               | N/A   | Land                                  | ing X Slope (%   |  |
|                               | N/A   | Land                                  | ing Curb? (Y/N   |  |
|                               | N/A   | Share                                 | ed Landing?      |  |
| PROW/ADA:                     | N/A   | Gutte                                 | er Ponding?      |  |
| Not Found, R304.2.2           | N/A   | Gutte                                 | er Lip Ht (in)   |  |
|                               | N/A   | Paint                                 | ed X Walk1?      |  |
|                               |       | X Wa                                  | lk 1 Direction   |  |
|                               | N/A   | X Wa                                  | ılk 1 Width (in) |  |
|                               |       | X Wa                                  | ılk 1 Slope (%)  |  |
|                               |       |                                       |                  |  |