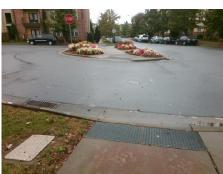

N/A

N/A

N/A

N/A

Intersection ID: 49659 Main Street: GREEN TRAIL LN **Cross Street: WINDING PATH WY** Location: NE **Overall Compliance: No Severity Score:** 12.5 ADA ID: CBDB248BF687 Ramp Type: Perp Initial Pass/Fail: Fail

N/A

Flare Traversable LT?

WINGING PATH WY Street 1 Name Stop Condition-Street 2 None N/A Street 2 Name Stop Condition-Street 1 N/A

| Possible Solutions:           | Compl | iance                                 | Description      |  |
|-------------------------------|-------|---------------------------------------|------------------|--|
| Remove & Replace Entire Ramp. |       | Ramp Length (in)                      |                  |  |
| ·                             | Yes   | Yes Ramp Width (in) N/A Flare Type LT |                  |  |
|                               | N/A   |                                       |                  |  |
|                               | N/A   | Flare                                 | Slope LT (%)     |  |
|                               | N/A   | Flare                                 | Traversable L    |  |
|                               | N/A   | Land                                  | ing Length (in)  |  |
| Surveyor Notes:               | N/A   | Land                                  | ing Width (in)   |  |
| N/A                           | N/A   | Land                                  | ing Slope (%)    |  |
|                               | N/A   | Land                                  | ing X Slope (%   |  |
|                               | N/A   | Land                                  | ing Curb? (Y/N   |  |
|                               | N/A   | Share                                 | ed Landing?      |  |
| PROW/ADA:                     | N/A   | Gutte                                 | er Ponding?      |  |
| Not Found, R304.2.2           | N/A   | Gutte                                 | er Lip Ht (in)   |  |
|                               | N/A   | Paint                                 | ed X Walk1?      |  |
|                               |       | X Wa                                  | lk 1 Direction   |  |
|                               | N/A   | X Wa                                  | ılk 1 Width (in) |  |
|                               |       | X Wa                                  | ılk 1 Slope (%)  |  |
|                               |       |                                       |                  |  |