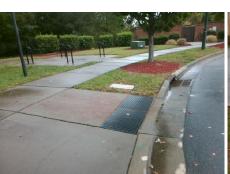

N/A

N/A

N/A

N/A

Intersection ID: 49659 Main Street: GREEN TRAIL LN **Cross Street: WINDING PATH WY** Location: NE **Overall Compliance: No Severity Score:** 12.5 ADA ID: CBDB248BF687 Ramp Type: Perp Initial Pass/Fail: Fail

N/A

Flare Traversable LT?

WINGING PATH WY Street 1 Name Stop Condition-Street 2 None N/A Street 2 Name Stop Condition-Street 1 N/A

| Possible Solutions:           | Compl | iance                                 | Description      |  |
|-------------------------------|-------|---------------------------------------|------------------|--|
| Remove & Replace Entire Ramp. |       | Ramp Length (in)                      |                  |  |
| ·                             | Yes   | Yes Ramp Width (in) N/A Flare Type LT |                  |  |
|                               | N/A   |                                       |                  |  |
|                               | N/A   | Flare                                 | Slope LT (%)     |  |
|                               | N/A   | Flare                                 | Traversable L    |  |
|                               | N/A   | Land                                  | ing Length (in)  |  |
| Surveyor Notes:               | N/A   | Land                                  | ing Width (in)   |  |
| N/A                           | N/A   | Land                                  | ing Slope (%)    |  |
|                               | N/A   | Land                                  | ing X Slope (%   |  |
|                               | N/A   | Land                                  | ing Curb? (Y/N   |  |
|                               | N/A   | Share                                 | ed Landing?      |  |
| PROW/ADA:                     | N/A   | Gutte                                 | er Ponding?      |  |
| Not Found, R304.2.2           | N/A   | Gutte                                 | er Lip Ht (in)   |  |
|                               | N/A   | Paint                                 | ed X Walk1?      |  |
|                               |       | X Wa                                  | lk 1 Direction   |  |
|                               | N/A   | X Wa                                  | ılk 1 Width (in) |  |
|                               |       | X Wa                                  | ılk 1 Slope (%)  |  |
|                               |       |                                       |                  |  |