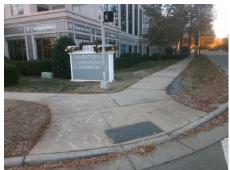

## Field Measurements/Component Compliance

**SOUTH PARK DR** 

Possible Solutions: Remove & Replace Curb Ramp With Two New Directional Ramps or Equivalent.

Surveyor Notes:

N/A

PROW/ADA:

R304.5.1, R304.5.3

Street 1 Name Stop Condition-Street 2 Signal Street 2 Name **SHARON RD** Stop Condition-Street 1 Signal

Total Cost: 3200.00

| Compliance Description |                       | Data  | Compliance |       | Description             | Data  |
|------------------------|-----------------------|-------|------------|-------|-------------------------|-------|
| N/A                    | Ramp Length (in)      | 82.0  | Yes        | Ramp  | Slope (%)               | 7.1   |
| No                     | Ramp Width (in)       | 40.0  | No         | Ramp  | XSlope (%)              | 3.5   |
| N/A                    | Flare Type LT         | N/A   | N/A        | Flare | Type RT                 | N/A   |
| N/A                    | Flare Slope LT (%)    | N/A   | N/A        | Flare | Slope RT (%)            | N/A   |
| N/A                    | Flare Traversable LT? | N/A   | N/A        | Flare | Traversable RT?         | N/A   |
| N/A                    | Landing Length (in)   | N/A   | N/A        | DWS   | Provided?               | N/A   |
| N/A                    | Landing Width (in)    | N/A   | N/A        | DWS   | Contrast?               | N/A   |
| N/A                    | Landing Slope (%)     | N/A   | N/A        | DWS   | Length (in)             | N/A   |
| N/A                    | Landing X Slope (%)   | N/A   | N/A        | DWS   | Full Width?             | N/A   |
| N/A                    | Landing Curb? (Y/N)   | N/A   | N/A        | DWS   | Offset (in)             | N/A   |
| N/A                    | Shared Landing?       | N/A   |            |       |                         |       |
| N/A                    | Gutter Ponding?       | N/A   | N/A        | Gutte | r Slope (%)             | N/A   |
| N/A                    | Gutter Lip Ht (in)    | 0.5   | N/A        | Gutte | r X Slope (%)           | N/A   |
| N/A                    | Painted X Walk1?      | Yes   | N/A        | Paint | ed X Walk2?             | No    |
|                        | X Walk 1 Direction    | To NE |            | X Wa  | lk 2 Direction          | To NW |
| N/A                    | X Walk 1 Width (in)   | 76.0  | N/A        | X Wa  | lk 2 Width (in)         | N/A   |
|                        | X Walk 1 Slope (%)    | 0.9   |            | X Wa  | lk 2 Slope (%)          | 1.3   |
|                        | X Walk 1 X Slope (%)  | 2.9   |            | X Wa  | lk 2 X Slope (%)        | 1.7   |
| N/A                    | Ramp inside XWalk1?   | Yes   | N/A        | Ramp  | inside XWalk2?          | N/A   |
|                        | Road Slope (%)        | 3.1   | N/A        | Clear | Space?                  | N/A   |
|                        | Road X Slope (%)      | 1.9   | N/A        | Clear | Space to XWalk (in)     | N/A   |
| N/A                    | Any Obstructions?     | N/A   | N/A        | Storm | n Grate/Utility Hazard? | N/A   |
|                        | Obstruction Type      |       |            | Storm | n Grate/Utility Type    |       |
|                        |                       | N/A   |            |       |                         | N/A   |