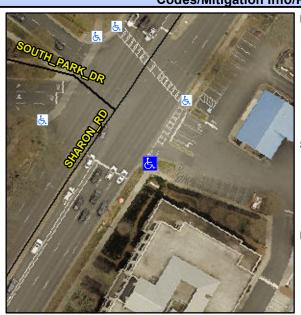

## **Access Compliance Report Public Rights-of-Way** (Curb Ramps)

Intersection ID: 20184 Main Street: SOUTH PARK DR **Cross Street: SHARON RD** Location: SE **ADA ID: CBDED7633878** Ramp Type: PerpDiag Initial Pass/Fail: Fail **Overall Compliance: No Severity Score:** 10

## Field Measurements/Component Compliance

**SOUTH PARK DR** 

Possible Solutions: Remove & Replace Curb Ramp With Two New Directional Ramps or Equivalent.

Surveyor Notes:

N/A

PROW/ADA:

R304.5.1, R304.5.3

Street 1 Name Stop Condition-Street 2 Signal Street 2 Name **SHARON RD** Stop Condition-Street 1 Signal