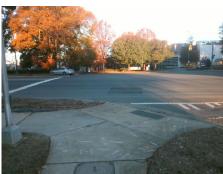

## Field Measurements/Component Compliance

**SOUTH PARK DR** 

Possible Solutions: Remove & Replace Curb Ramp With Two New Directional Ramps or Equivalent.

Surveyor Notes:

N/A

PROW/ADA:

R304.5.1, R304.5.3

Street 1 Name Stop Condition-Street 2 Signal Street 2 Name **SHARON RD** Stop Condition-Street 1 Signal

Total Cost: 3200.00

| Compliance Description |                       | Data  | Compliance |       | Description             | Data  |
|------------------------|-----------------------|-------|------------|-------|-------------------------|-------|
| N/A                    | Ramp Length (in)      | 82.0  | Yes        | Ramp  | Slope (%)               | 7.1   |
| No                     | Ramp Width (in)       | 40.0  | No         | Ramp  | XSlope (%)              | 3.5   |
| N/A                    | Flare Type LT         | N/A   | N/A        | Flare | Type RT                 | N/A   |
| N/A                    | Flare Slope LT (%)    | N/A   | N/A        | Flare | Slope RT (%)            | N/A   |
| N/A                    | Flare Traversable LT? | N/A   | N/A        | Flare | Traversable RT?         | N/A   |
| N/A                    | Landing Length (in)   | N/A   | N/A        | DWS   | Provided?               | N/A   |
| N/A                    | Landing Width (in)    | N/A   | N/A        | DWS   | Contrast?               | N/A   |
| N/A                    | Landing Slope (%)     | N/A   | N/A        | DWS   | Length (in)             | N/A   |
| N/A                    | Landing X Slope (%)   | N/A   | N/A        | DWS   | Full Width?             | N/A   |
| N/A                    | Landing Curb? (Y/N)   | N/A   | N/A        | DWS   | Offset (in)             | N/A   |
| N/A                    | Shared Landing?       | N/A   |            |       |                         |       |
| N/A                    | Gutter Ponding?       | N/A   | N/A        | Gutte | r Slope (%)             | N/A   |
| N/A                    | Gutter Lip Ht (in)    | 0.5   | N/A        | Gutte | r X Slope (%)           | N/A   |
| N/A                    | Painted X Walk1?      | Yes   | N/A        | Paint | ed X Walk2?             | No    |
|                        | X Walk 1 Direction    | To NE |            | X Wa  | lk 2 Direction          | To NW |
| N/A                    | X Walk 1 Width (in)   | 76.0  | N/A        | X Wa  | lk 2 Width (in)         | N/A   |
|                        | X Walk 1 Slope (%)    | 0.9   |            | X Wa  | lk 2 Slope (%)          | 1.3   |
|                        | X Walk 1 X Slope (%)  | 2.9   |            | X Wa  | lk 2 X Slope (%)        | 1.7   |
| N/A                    | Ramp inside XWalk1?   | Yes   | N/A        | Ramp  | inside XWalk2?          | N/A   |
|                        | Road Slope (%)        | 3.1   | N/A        | Clear | Space?                  | N/A   |
|                        | Road X Slope (%)      | 1.9   | N/A        | Clear | Space to XWalk (in)     | N/A   |
| N/A                    | Any Obstructions?     | N/A   | N/A        | Storm | n Grate/Utility Hazard? | N/A   |
|                        | Obstruction Type      |       |            | Storm | n Grate/Utility Type    |       |
|                        |                       | N/A   |            |       |                         | N/A   |