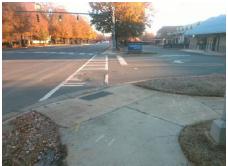

## Field Measurements/Component Compliance

**SOUTH PARK DR** 

Possible Solutions: Remove & Replace Curb Ramp With Two New Directional Ramps or Equivalent.

Surveyor Notes:

N/A

PROW/ADA:

R304.5.1, R304.5.3

Street 1 Name Stop Condition-Street 2 Signal Street 2 Name **SHARON RD** Stop Condition-Street 1 Signal

Total Cost: 3200.00

| Compliance Description |                       | Data  | Compliance |       | Description             | Data  |
|------------------------|-----------------------|-------|------------|-------|-------------------------|-------|
| N/A                    | Ramp Length (in)      | 82.0  | Yes        | Ramp  | Slope (%)               | 7.1   |
| No                     | Ramp Width (in)       | 40.0  | No         | Ramp  | XSlope (%)              | 3.5   |
| N/A                    | Flare Type LT         | N/A   | N/A        | Flare | Type RT                 | N/A   |
| N/A                    | Flare Slope LT (%)    | N/A   | N/A        | Flare | Slope RT (%)            | N/A   |
| N/A                    | Flare Traversable LT? | N/A   | N/A        | Flare | Traversable RT?         | N/A   |
| N/A                    | Landing Length (in)   | N/A   | N/A        | DWS   | Provided?               | N/A   |
| N/A                    | Landing Width (in)    | N/A   | N/A        | DWS   | Contrast?               | N/A   |
| N/A                    | Landing Slope (%)     | N/A   | N/A        | DWS   | Length (in)             | N/A   |
| N/A                    | Landing X Slope (%)   | N/A   | N/A        | DWS   | Full Width?             | N/A   |
| N/A                    | Landing Curb? (Y/N)   | N/A   | N/A        | DWS   | Offset (in)             | N/A   |
| N/A                    | Shared Landing?       | N/A   |            |       |                         |       |
| N/A                    | Gutter Ponding?       | N/A   | N/A        | Gutte | r Slope (%)             | N/A   |
| N/A                    | Gutter Lip Ht (in)    | 0.5   | N/A        | Gutte | r X Slope (%)           | N/A   |
| N/A                    | Painted X Walk1?      | Yes   | N/A        | Paint | ed X Walk2?             | No    |
|                        | X Walk 1 Direction    | To NE |            | X Wa  | lk 2 Direction          | To NW |
| N/A                    | X Walk 1 Width (in)   | 76.0  | N/A        | X Wa  | lk 2 Width (in)         | N/A   |
|                        | X Walk 1 Slope (%)    | 0.9   |            | X Wa  | lk 2 Slope (%)          | 1.3   |
|                        | X Walk 1 X Slope (%)  | 2.9   |            | X Wa  | lk 2 X Slope (%)        | 1.7   |
| N/A                    | Ramp inside XWalk1?   | Yes   | N/A        | Ramp  | inside XWalk2?          | N/A   |
|                        | Road Slope (%)        | 3.1   | N/A        | Clear | Space?                  | N/A   |
|                        | Road X Slope (%)      | 1.9   | N/A        | Clear | Space to XWalk (in)     | N/A   |
| N/A                    | Any Obstructions?     | N/A   | N/A        | Storm | n Grate/Utility Hazard? | N/A   |
|                        | Obstruction Type      |       |            | Storm | n Grate/Utility Type    |       |
|                        |                       | N/A   |            |       |                         | N/A   |