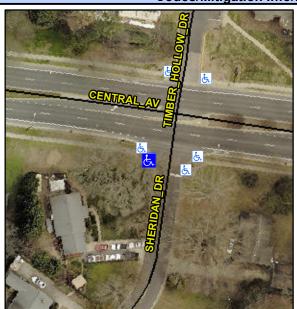

## **Access Compliance Report Public Rights-of-Way** (Curb Ramps)

Intersection ID: 13905 Main Street: CENTRAL\_AV Cross Street: SHERIDAN\_DR Location: SW **Overall Compliance: No** ADA ID: CBE05695804C Ramp Type: Perp Initial Pass/Fail: Fail **Severity Score:** 42.5