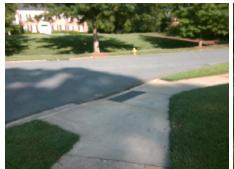

## Access Compliance Report Public Rights-of-Way (Curb Ramps)

Intersection ID: 15495 Main Street: CHEROKEE\_RD Cross Street: EASTOVER\_RD Location: NE

ADA ID: CBE08A81F5AB Ramp Type: PerpDiag Initial Pass/Fail: Fail Overall Compliance: No Severity Score: 12.5

## Field Measurements/Component Compliance

Street 1 Name
Stop Condition-Street 2
Street 2 Name
Stop Condition-Street 1

CHEROKEE RD None EASTOVER RD StopSign Total Cost: \$ 3200.00

| Field Measurements/Component Compliance |                       |       |      |                             |      |
|-----------------------------------------|-----------------------|-------|------|-----------------------------|------|
| Compliance Description                  |                       | Data  | Comp | liance Description          | Data |
| N/A                                     | Ramp Length (in)      | 63.0  | No   | Ramp Slope (%)              | 9.9  |
| Yes                                     | Ramp Width (in)       | 48.0  | Yes  | Ramp XSlope (%)             | 2.0  |
| N/A                                     | Flare Type LT         | N/A   | N/A  | Flare Type RT               | N/A  |
| N/A                                     | Flare Slope LT (%)    | N/A   | N/A  | Flare Slope RT (%)          | N/A  |
| N/A                                     | Flare Traversable LT? | N/A   | N/A  | Flare Traversable RT?       | N/A  |
| N/A                                     | Landing Length (in)   | N/A   | N/A  | DWS Provided?               | N/A  |
| N/A                                     | Landing Width (in)    | N/A   | N/A  | DWS Contrast?               | N/A  |
| N/A                                     | Landing Slope (%)     | N/A   | N/A  | DWS Length (in)             | N/A  |
| N/A                                     | Landing X Slope (%)   | N/A   | N/A  | DWS Full Width?             | N/A  |
| N/A                                     | Landing Curb? (Y/N)   | N/A   | N/A  | DWS Offset (in)             | N/A  |
| N/A                                     | Shared Landing?       | N/A   |      |                             |      |
| N/A                                     | Gutter Ponding?       | N/A   | N/A  | Gutter Slope (%)            | N/A  |
| N/A                                     | Gutter Lip Ht (in)    | N/A   | N/A  | Gutter X Slope (%)          | N/A  |
| N/A                                     | Painted X Walk1?      | No    | N/A  | Painted X Walk2?            | No   |
|                                         | X Walk 1 Direction    | To NW |      | X Walk 2 Direction          | To S |
| N/A                                     | X Walk 1 Width (in)   | N/A   | N/A  | X Walk 2 Width (in)         | N/A  |
|                                         | X Walk 1 Slope (%)    | 5.6   |      | X Walk 2 Slope (%)          | 2.4  |
|                                         | X Walk 1 X Slope (%)  | 0.6   |      | X Walk 2 X Slope (%)        | 8.2  |
| N/A                                     | Ramp inside XWalk1?   | N/A   | N/A  | Ramp inside XWalk2?         | N/A  |
|                                         | Road Slope (%)        | 4.5   | N/A  | Clear Space?                | N/A  |
|                                         | Road X Slope (%)      | 10.2  | N/A  | Clear Space to XWalk (in)   | N/A  |
| N/A                                     | Any Obstructions?     | N/A   | N/A  | Storm Grate/Utility Hazard? | N/A  |
|                                         | Obstruction Type      |       |      | Storm Grate/Utility Type    |      |
|                                         |                       | N/A   |      |                             | N/A  |
|                                         |                       |       | Yes  | Surface Condition? (G/P)    | Good |