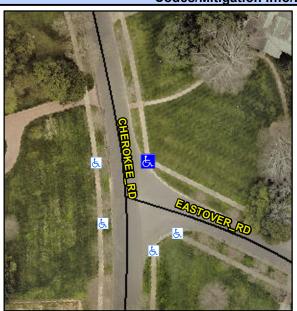

## Access Compliance Report Public Rights-of-Way (Curb Ramps)

Intersection ID: 15495 Main Street: CHEROKEE\_RD Cross Street: EASTOVER\_RD Location: NE

ADA ID: CBE08A81F5AB Ramp Type: PerpDiag Initial Pass/Fail: Fail Overall Compliance: No Severity Score: 12.5

## Field Measurements/Component Compliance

Street 1 Name
Stop Condition-Street 2
Street 2 Name
Stop Condition-Street 1

CHEROKEE RD None EASTOVER RD StopSign Total Cost: \$ 3200.00

| Field Measurements/Component Compliance |                       |       |      |                             |      |
|-----------------------------------------|-----------------------|-------|------|-----------------------------|------|
| Compliance Description                  |                       | Data  | Comp | liance Description          | Data |
| N/A                                     | Ramp Length (in)      | 63.0  | No   | Ramp Slope (%)              | 9.9  |
| Yes                                     | Ramp Width (in)       | 48.0  | Yes  | Ramp XSlope (%)             | 2.0  |
| N/A                                     | Flare Type LT         | N/A   | N/A  | Flare Type RT               | N/A  |
| N/A                                     | Flare Slope LT (%)    | N/A   | N/A  | Flare Slope RT (%)          | N/A  |
| N/A                                     | Flare Traversable LT? | N/A   | N/A  | Flare Traversable RT?       | N/A  |
| N/A                                     | Landing Length (in)   | N/A   | N/A  | DWS Provided?               | N/A  |
| N/A                                     | Landing Width (in)    | N/A   | N/A  | DWS Contrast?               | N/A  |
| N/A                                     | Landing Slope (%)     | N/A   | N/A  | DWS Length (in)             | N/A  |
| N/A                                     | Landing X Slope (%)   | N/A   | N/A  | DWS Full Width?             | N/A  |
| N/A                                     | Landing Curb? (Y/N)   | N/A   | N/A  | DWS Offset (in)             | N/A  |
| N/A                                     | Shared Landing?       | N/A   |      |                             |      |
| N/A                                     | Gutter Ponding?       | N/A   | N/A  | Gutter Slope (%)            | N/A  |
| N/A                                     | Gutter Lip Ht (in)    | N/A   | N/A  | Gutter X Slope (%)          | N/A  |
| N/A                                     | Painted X Walk1?      | No    | N/A  | Painted X Walk2?            | No   |
|                                         | X Walk 1 Direction    | To NW |      | X Walk 2 Direction          | To S |
| N/A                                     | X Walk 1 Width (in)   | N/A   | N/A  | X Walk 2 Width (in)         | N/A  |
|                                         | X Walk 1 Slope (%)    | 5.6   |      | X Walk 2 Slope (%)          | 2.4  |
|                                         | X Walk 1 X Slope (%)  | 0.6   |      | X Walk 2 X Slope (%)        | 8.2  |
| N/A                                     | Ramp inside XWalk1?   | N/A   | N/A  | Ramp inside XWalk2?         | N/A  |
|                                         | Road Slope (%)        | 4.5   | N/A  | Clear Space?                | N/A  |
|                                         | Road X Slope (%)      | 10.2  | N/A  | Clear Space to XWalk (in)   | N/A  |
| N/A                                     | Any Obstructions?     | N/A   | N/A  | Storm Grate/Utility Hazard? | N/A  |
|                                         | Obstruction Type      |       |      | Storm Grate/Utility Type    |      |
|                                         |                       | N/A   |      |                             | N/A  |
|                                         |                       |       | Yes  | Surface Condition? (G/P)    | Good |