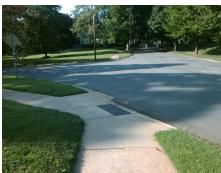

## Access Compliance Report Public Rights-of-Way (Curb Ramps)

Intersection ID: 15495 Main Street: CHEROKEE\_RD Cross Street: EASTOVER\_RD Location: NE

ADA ID: CBE08A81F5AB Ramp Type: PerpDiag Initial Pass/Fail: Fail Overall Compliance: No Severity Score: 12.5

## Field Measurements/Component Compliance

Street 1 Name
Stop Condition-Street 2
Street 2 Name
Stop Condition-Street 1

CHEROKEE RD None EASTOVER RD StopSign Total Cost: \$ 3200.00

| Field Measurements/Component Compliance |                       |       |      |                             |      |
|-----------------------------------------|-----------------------|-------|------|-----------------------------|------|
| Compliance Description                  |                       | Data  | Comp | liance Description          | Data |
| N/A                                     | Ramp Length (in)      | 63.0  | No   | Ramp Slope (%)              | 9.9  |
| Yes                                     | Ramp Width (in)       | 48.0  | Yes  | Ramp XSlope (%)             | 2.0  |
| N/A                                     | Flare Type LT         | N/A   | N/A  | Flare Type RT               | N/A  |
| N/A                                     | Flare Slope LT (%)    | N/A   | N/A  | Flare Slope RT (%)          | N/A  |
| N/A                                     | Flare Traversable LT? | N/A   | N/A  | Flare Traversable RT?       | N/A  |
| N/A                                     | Landing Length (in)   | N/A   | N/A  | DWS Provided?               | N/A  |
| N/A                                     | Landing Width (in)    | N/A   | N/A  | DWS Contrast?               | N/A  |
| N/A                                     | Landing Slope (%)     | N/A   | N/A  | DWS Length (in)             | N/A  |
| N/A                                     | Landing X Slope (%)   | N/A   | N/A  | DWS Full Width?             | N/A  |
| N/A                                     | Landing Curb? (Y/N)   | N/A   | N/A  | DWS Offset (in)             | N/A  |
| N/A                                     | Shared Landing?       | N/A   |      |                             |      |
| N/A                                     | Gutter Ponding?       | N/A   | N/A  | Gutter Slope (%)            | N/A  |
| N/A                                     | Gutter Lip Ht (in)    | N/A   | N/A  | Gutter X Slope (%)          | N/A  |
| N/A                                     | Painted X Walk1?      | No    | N/A  | Painted X Walk2?            | No   |
|                                         | X Walk 1 Direction    | To NW |      | X Walk 2 Direction          | To S |
| N/A                                     | X Walk 1 Width (in)   | N/A   | N/A  | X Walk 2 Width (in)         | N/A  |
|                                         | X Walk 1 Slope (%)    | 5.6   |      | X Walk 2 Slope (%)          | 2.4  |
|                                         | X Walk 1 X Slope (%)  | 0.6   |      | X Walk 2 X Slope (%)        | 8.2  |
| N/A                                     | Ramp inside XWalk1?   | N/A   | N/A  | Ramp inside XWalk2?         | N/A  |
|                                         | Road Slope (%)        | 4.5   | N/A  | Clear Space?                | N/A  |
|                                         | Road X Slope (%)      | 10.2  | N/A  | Clear Space to XWalk (in)   | N/A  |
| N/A                                     | Any Obstructions?     | N/A   | N/A  | Storm Grate/Utility Hazard? | N/A  |
|                                         | Obstruction Type      |       |      | Storm Grate/Utility Type    |      |
|                                         |                       | N/A   |      |                             | N/A  |
|                                         |                       |       | Yes  | Surface Condition? (G/P)    | Good |