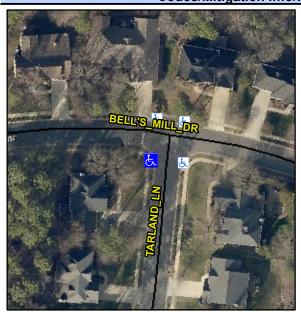

## Access Compliance Report Public Rights-of-Way (Curb Ramps)

Intersection ID: 2770 Main Street: BELL'S\_MILL\_DR Cross Street: TARLAND\_LN Location: SW

ADA ID: CBE3B67EF6DB Ramp Type: PerpDiag Initial Pass/Fail: Fail Overall Compliance: No Severity Score: 25

## Field Measurements/Component Compliance

Street 1 Name
Stop Condition-Street 2
Street 2 Name
Stop Condition-Street 1

TARLAND LN StopSign BELL'S MILL DR StopSign Possible Solutions:

Remove & Replace Curb Ramp With Two New Directional Ramps or Equivalent.