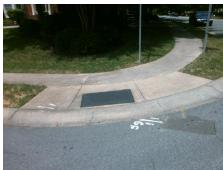

Surveyor Notes:

N/A

PROW/ADA:

Not Found, R304.2.2, R304.5.3

Total Cost: \$ 3200.00

| ried measurements/component compnance |                       |      |                        |                             |      |
|---------------------------------------|-----------------------|------|------------------------|-----------------------------|------|
| Compliance Description                |                       | Data | Compliance Description |                             | Data |
| N/A                                   | Ramp Length (in)      | 47.0 | No                     | Ramp Slope (%)              | 9.1  |
| Yes                                   | Ramp Width (in)       | 57.0 | No                     | Ramp XSlope (%)             | 6.4  |
| N/A                                   | Flare Type LT         | N/A  | N/A                    | Flare Type RT               | N/A  |
| N/A                                   | Flare Slope LT (%)    | N/A  | N/A                    | Flare Slope RT (%)          | N/A  |
| N/A                                   | Flare Traversable LT? | N/A  | N/A                    | Flare Traversable RT?       | N/A  |
| N/A                                   | Landing Length (in)   | N/A  | N/A                    | DWS Provided?               | N/A  |
| N/A                                   | Landing Width (in)    | N/A  | N/A                    | DWS Contrast?               | N/A  |
| N/A                                   | Landing Slope (%)     | N/A  | N/A                    | DWS Length (in)             | N/A  |
| N/A                                   | Landing X Slope (%)   | N/A  | N/A                    | DWS Full Width?             | N/A  |
| N/A                                   | Landing Curb? (Y/N)   | N/A  | N/A                    | DWS Offset (in)             | N/A  |
| N/A                                   | Shared Landing?       | N/A  |                        |                             |      |
| N/A                                   | Gutter Ponding?       | N/A  | N/A                    | Gutter Slope (%)            | N/A  |
| N/A                                   | Gutter Lip Ht (in)    | N/A  | N/A                    | Gutter X Slope (%)          | N/A  |
| N/A                                   | Painted X Walk1?      | No   | N/A                    | Painted X Walk2?            | No   |
|                                       | X Walk 1 Direction    | To E |                        | X Walk 2 Direction          | To N |
| N/A                                   | X Walk 1 Width (in)   | N/A  | N/A                    | X Walk 2 Width (in)         | N/A  |
|                                       | X Walk 1 Slope (%)    | 4.7  |                        | X Walk 2 Slope (%)          | 7.7  |
|                                       | X Walk 1 X Slope (%)  | 7.6  |                        | X Walk 2 X Slope (%)        | 2.0  |
| N/A                                   | Ramp inside XWalk1?   | N/A  | N/A                    | Ramp inside XWalk2?         | N/A  |
|                                       | Road Slope (%)        | 4.3  | N/A                    | Clear Space?                | N/A  |
|                                       | Road X Slope (%)      | 10.7 | N/A                    | Clear Space to XWalk (in)   | N/A  |
| N/A                                   | Any Obstructions?     | N/A  | N/A                    | Storm Grate/Utility Hazard? | N/A  |
|                                       | Obstruction Type      |      |                        | Storm Grate/Utility Type    |      |
|                                       |                       | N/A  |                        |                             | N/A  |

Surface Condition? (G/P)

Good