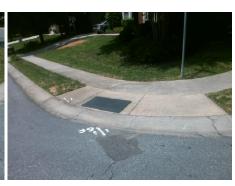

Surveyor Notes:

N/A

PROW/ADA:

Not Found, R304.2.2, R304.5.3

Total Cost: \$ 3200.00

| ried measurements/component compnance |                       |      |                        |                             |      |
|---------------------------------------|-----------------------|------|------------------------|-----------------------------|------|
| Compliance Description                |                       | Data | Compliance Description |                             | Data |
| N/A                                   | Ramp Length (in)      | 47.0 | No                     | Ramp Slope (%)              | 9.1  |
| Yes                                   | Ramp Width (in)       | 57.0 | No                     | Ramp XSlope (%)             | 6.4  |
| N/A                                   | Flare Type LT         | N/A  | N/A                    | Flare Type RT               | N/A  |
| N/A                                   | Flare Slope LT (%)    | N/A  | N/A                    | Flare Slope RT (%)          | N/A  |
| N/A                                   | Flare Traversable LT? | N/A  | N/A                    | Flare Traversable RT?       | N/A  |
| N/A                                   | Landing Length (in)   | N/A  | N/A                    | DWS Provided?               | N/A  |
| N/A                                   | Landing Width (in)    | N/A  | N/A                    | DWS Contrast?               | N/A  |
| N/A                                   | Landing Slope (%)     | N/A  | N/A                    | DWS Length (in)             | N/A  |
| N/A                                   | Landing X Slope (%)   | N/A  | N/A                    | DWS Full Width?             | N/A  |
| N/A                                   | Landing Curb? (Y/N)   | N/A  | N/A                    | DWS Offset (in)             | N/A  |
| N/A                                   | Shared Landing?       | N/A  |                        |                             |      |
| N/A                                   | Gutter Ponding?       | N/A  | N/A                    | Gutter Slope (%)            | N/A  |
| N/A                                   | Gutter Lip Ht (in)    | N/A  | N/A                    | Gutter X Slope (%)          | N/A  |
| N/A                                   | Painted X Walk1?      | No   | N/A                    | Painted X Walk2?            | No   |
|                                       | X Walk 1 Direction    | To E |                        | X Walk 2 Direction          | To N |
| N/A                                   | X Walk 1 Width (in)   | N/A  | N/A                    | X Walk 2 Width (in)         | N/A  |
|                                       | X Walk 1 Slope (%)    | 4.7  |                        | X Walk 2 Slope (%)          | 7.7  |
|                                       | X Walk 1 X Slope (%)  | 7.6  |                        | X Walk 2 X Slope (%)        | 2.0  |
| N/A                                   | Ramp inside XWalk1?   | N/A  | N/A                    | Ramp inside XWalk2?         | N/A  |
|                                       | Road Slope (%)        | 4.3  | N/A                    | Clear Space?                | N/A  |
|                                       | Road X Slope (%)      | 10.7 | N/A                    | Clear Space to XWalk (in)   | N/A  |
| N/A                                   | Any Obstructions?     | N/A  | N/A                    | Storm Grate/Utility Hazard? | N/A  |
|                                       | Obstruction Type      |      |                        | Storm Grate/Utility Type    |      |
|                                       |                       | N/A  |                        |                             | N/A  |

Surface Condition? (G/P)

Good