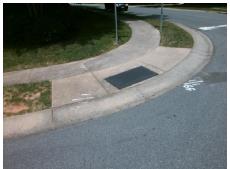

Surveyor Notes:

N/A

PROW/ADA:

Not Found, R304.2.2, R304.5.3

Total Cost: \$ 3200.00

| ried measurements/component compnance |                       |      |                        |                             |      |
|---------------------------------------|-----------------------|------|------------------------|-----------------------------|------|
| Compliance Description                |                       | Data | Compliance Description |                             | Data |
| N/A                                   | Ramp Length (in)      | 47.0 | No                     | Ramp Slope (%)              | 9.1  |
| Yes                                   | Ramp Width (in)       | 57.0 | No                     | Ramp XSlope (%)             | 6.4  |
| N/A                                   | Flare Type LT         | N/A  | N/A                    | Flare Type RT               | N/A  |
| N/A                                   | Flare Slope LT (%)    | N/A  | N/A                    | Flare Slope RT (%)          | N/A  |
| N/A                                   | Flare Traversable LT? | N/A  | N/A                    | Flare Traversable RT?       | N/A  |
| N/A                                   | Landing Length (in)   | N/A  | N/A                    | DWS Provided?               | N/A  |
| N/A                                   | Landing Width (in)    | N/A  | N/A                    | DWS Contrast?               | N/A  |
| N/A                                   | Landing Slope (%)     | N/A  | N/A                    | DWS Length (in)             | N/A  |
| N/A                                   | Landing X Slope (%)   | N/A  | N/A                    | DWS Full Width?             | N/A  |
| N/A                                   | Landing Curb? (Y/N)   | N/A  | N/A                    | DWS Offset (in)             | N/A  |
| N/A                                   | Shared Landing?       | N/A  |                        |                             |      |
| N/A                                   | Gutter Ponding?       | N/A  | N/A                    | Gutter Slope (%)            | N/A  |
| N/A                                   | Gutter Lip Ht (in)    | N/A  | N/A                    | Gutter X Slope (%)          | N/A  |
| N/A                                   | Painted X Walk1?      | No   | N/A                    | Painted X Walk2?            | No   |
|                                       | X Walk 1 Direction    | To E |                        | X Walk 2 Direction          | To N |
| N/A                                   | X Walk 1 Width (in)   | N/A  | N/A                    | X Walk 2 Width (in)         | N/A  |
|                                       | X Walk 1 Slope (%)    | 4.7  |                        | X Walk 2 Slope (%)          | 7.7  |
|                                       | X Walk 1 X Slope (%)  | 7.6  |                        | X Walk 2 X Slope (%)        | 2.0  |
| N/A                                   | Ramp inside XWalk1?   | N/A  | N/A                    | Ramp inside XWalk2?         | N/A  |
|                                       | Road Slope (%)        | 4.3  | N/A                    | Clear Space?                | N/A  |
|                                       | Road X Slope (%)      | 10.7 | N/A                    | Clear Space to XWalk (in)   | N/A  |
| N/A                                   | Any Obstructions?     | N/A  | N/A                    | Storm Grate/Utility Hazard? | N/A  |
|                                       | Obstruction Type      |      |                        | Storm Grate/Utility Type    |      |
|                                       |                       | N/A  |                        |                             | N/A  |

Surface Condition? (G/P)

Good