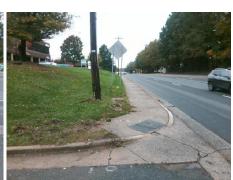

## Field Measurements/Component Compliance

Street 1 Name ENT
Stop Condition-Street 2
Street 2 Name TYV
Stop Condition-Street 1

Remove & Replace Curb Ramp With Two New Directional Ramps or Equivalent.

Surveyor Notes:

Possible Solutions:

N/A

PROW/ADA:

R304.5.1, R304.2.2, R304.5.3

ENTRANCE None TYVOLA RD None

Total Cost: \$ 3200.00

| Compliance Description Data |                       | Comp  | oliance Description | Data                        |       |
|-----------------------------|-----------------------|-------|---------------------|-----------------------------|-------|
| N/A                         | Ramp Length (in)      | 63.5  | No                  | Ramp Slope (%)              | 9.9   |
| No                          | Ramp Width (in)       | 37.0  | No                  | Ramp XSlope (%)             | 5.3   |
| N/A                         | Flare Type LT         | N/A   | N/A                 | Flare Type RT               | N/A   |
| N/A                         | Flare Slope LT (%)    | N/A   | N/A                 | Flare Slope RT (%)          | N/A   |
| N/A                         | Flare Traversable LT? | N/A   | N/A                 | Flare Traversable RT?       | N/A   |
| N/A                         | Landing Length (in)   | N/A   | N/A                 | DWS Provided?               | N/A   |
| N/A                         | Landing Width (in)    | N/A   | N/A                 | DWS Contrast?               | N/A   |
| N/A                         | Landing Slope (%)     | N/A   | N/A                 | DWS Length (in)             | N/A   |
| N/A                         | Landing X Slope (%)   | N/A   | N/A                 | DWS Full Width?             | N/A   |
| N/A                         | Landing Curb? (Y/N)   | N/A   | N/A                 | DWS Offset (in)             | N/A   |
| N/A                         | Shared Landing?       | N/A   |                     |                             |       |
| N/A                         | Gutter Ponding?       | N/A   | N/A                 | Gutter Slope (%)            | N/A   |
| N/A                         | Gutter Lip Ht (in)    | N/A   | N/A                 | Gutter X Slope (%)          | N/A   |
| N/A                         | Painted X Walk1?      | No    | N/A                 | Painted X Walk2?            | No    |
|                             | X Walk 1 Direction    | To NE |                     | X Walk 2 Direction          | To NW |
| N/A                         | X Walk 1 Width (in)   | N/A   | N/A                 | X Walk 2 Width (in)         | N/A   |
|                             | X Walk 1 Slope (%)    | 1.4   |                     | X Walk 2 Slope (%)          | 3.3   |
|                             | X Walk 1 X Slope (%)  | 3.2   |                     | X Walk 2 X Slope (%)        | 2.5   |
| N/A                         | Ramp inside XWalk1?   | N/A   | N/A                 | Ramp inside XWalk2?         | N/A   |
|                             | Road Slope (%)        | 2.4   | N/A                 | Clear Space?                | N/A   |
|                             | Road X Slope (%)      | 2.5   | N/A                 | Clear Space to XWalk (in)   | N/A   |
| N/A                         | Any Obstructions?     | N/A   | N/A                 | Storm Grate/Utility Hazard? | N/A   |
|                             | Obstruction Type      |       |                     | Storm Grate/Utility Type    |       |
|                             |                       | N/A   |                     |                             | N/A   |