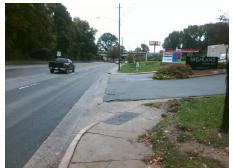

## Field Measurements/Component Compliance

Street 1 Name ENT
Stop Condition-Street 2
Street 2 Name TYV
Stop Condition-Street 1

Remove & Replace Curb Ramp With Two New Directional Ramps or Equivalent.

Surveyor Notes:

Possible Solutions:

N/A

PROW/ADA:

R304.5.1, R304.2.2, R304.5.3

ENTRANCE None TYVOLA RD None

Total Cost: \$ 3200.00

| Compliance Description Data |                       | Comp  | oliance Description | Data                        |       |
|-----------------------------|-----------------------|-------|---------------------|-----------------------------|-------|
| N/A                         | Ramp Length (in)      | 63.5  | No                  | Ramp Slope (%)              | 9.9   |
| No                          | Ramp Width (in)       | 37.0  | No                  | Ramp XSlope (%)             | 5.3   |
| N/A                         | Flare Type LT         | N/A   | N/A                 | Flare Type RT               | N/A   |
| N/A                         | Flare Slope LT (%)    | N/A   | N/A                 | Flare Slope RT (%)          | N/A   |
| N/A                         | Flare Traversable LT? | N/A   | N/A                 | Flare Traversable RT?       | N/A   |
| N/A                         | Landing Length (in)   | N/A   | N/A                 | DWS Provided?               | N/A   |
| N/A                         | Landing Width (in)    | N/A   | N/A                 | DWS Contrast?               | N/A   |
| N/A                         | Landing Slope (%)     | N/A   | N/A                 | DWS Length (in)             | N/A   |
| N/A                         | Landing X Slope (%)   | N/A   | N/A                 | DWS Full Width?             | N/A   |
| N/A                         | Landing Curb? (Y/N)   | N/A   | N/A                 | DWS Offset (in)             | N/A   |
| N/A                         | Shared Landing?       | N/A   |                     |                             |       |
| N/A                         | Gutter Ponding?       | N/A   | N/A                 | Gutter Slope (%)            | N/A   |
| N/A                         | Gutter Lip Ht (in)    | N/A   | N/A                 | Gutter X Slope (%)          | N/A   |
| N/A                         | Painted X Walk1?      | No    | N/A                 | Painted X Walk2?            | No    |
|                             | X Walk 1 Direction    | To NE |                     | X Walk 2 Direction          | To NW |
| N/A                         | X Walk 1 Width (in)   | N/A   | N/A                 | X Walk 2 Width (in)         | N/A   |
|                             | X Walk 1 Slope (%)    | 1.4   |                     | X Walk 2 Slope (%)          | 3.3   |
|                             | X Walk 1 X Slope (%)  | 3.2   |                     | X Walk 2 X Slope (%)        | 2.5   |
| N/A                         | Ramp inside XWalk1?   | N/A   | N/A                 | Ramp inside XWalk2?         | N/A   |
|                             | Road Slope (%)        | 2.4   | N/A                 | Clear Space?                | N/A   |
|                             | Road X Slope (%)      | 2.5   | N/A                 | Clear Space to XWalk (in)   | N/A   |
| N/A                         | Any Obstructions?     | N/A   | N/A                 | Storm Grate/Utility Hazard? | N/A   |
|                             | Obstruction Type      |       |                     | Storm Grate/Utility Type    |       |
|                             |                       | N/A   |                     |                             | N/A   |