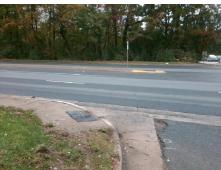

## Field Measurements/Component Compliance

Street 1 Name ENT
Stop Condition-Street 2
Street 2 Name TYV
Stop Condition-Street 1

Remove & Replace Curb Ramp With Two New Directional Ramps or Equivalent.

Surveyor Notes:

Possible Solutions:

N/A

PROW/ADA:

R304.5.1, R304.2.2, R304.5.3

ENTRANCE None TYVOLA RD None

Total Cost: \$ 3200.00

| Compliance Description Data |                       | Comp  | oliance Description | Data                        |       |
|-----------------------------|-----------------------|-------|---------------------|-----------------------------|-------|
| N/A                         | Ramp Length (in)      | 63.5  | No                  | Ramp Slope (%)              | 9.9   |
| No                          | Ramp Width (in)       | 37.0  | No                  | Ramp XSlope (%)             | 5.3   |
| N/A                         | Flare Type LT         | N/A   | N/A                 | Flare Type RT               | N/A   |
| N/A                         | Flare Slope LT (%)    | N/A   | N/A                 | Flare Slope RT (%)          | N/A   |
| N/A                         | Flare Traversable LT? | N/A   | N/A                 | Flare Traversable RT?       | N/A   |
| N/A                         | Landing Length (in)   | N/A   | N/A                 | DWS Provided?               | N/A   |
| N/A                         | Landing Width (in)    | N/A   | N/A                 | DWS Contrast?               | N/A   |
| N/A                         | Landing Slope (%)     | N/A   | N/A                 | DWS Length (in)             | N/A   |
| N/A                         | Landing X Slope (%)   | N/A   | N/A                 | DWS Full Width?             | N/A   |
| N/A                         | Landing Curb? (Y/N)   | N/A   | N/A                 | DWS Offset (in)             | N/A   |
| N/A                         | Shared Landing?       | N/A   |                     |                             |       |
| N/A                         | Gutter Ponding?       | N/A   | N/A                 | Gutter Slope (%)            | N/A   |
| N/A                         | Gutter Lip Ht (in)    | N/A   | N/A                 | Gutter X Slope (%)          | N/A   |
| N/A                         | Painted X Walk1?      | No    | N/A                 | Painted X Walk2?            | No    |
|                             | X Walk 1 Direction    | To NE |                     | X Walk 2 Direction          | To NW |
| N/A                         | X Walk 1 Width (in)   | N/A   | N/A                 | X Walk 2 Width (in)         | N/A   |
|                             | X Walk 1 Slope (%)    | 1.4   |                     | X Walk 2 Slope (%)          | 3.3   |
|                             | X Walk 1 X Slope (%)  | 3.2   |                     | X Walk 2 X Slope (%)        | 2.5   |
| N/A                         | Ramp inside XWalk1?   | N/A   | N/A                 | Ramp inside XWalk2?         | N/A   |
|                             | Road Slope (%)        | 2.4   | N/A                 | Clear Space?                | N/A   |
|                             | Road X Slope (%)      | 2.5   | N/A                 | Clear Space to XWalk (in)   | N/A   |
| N/A                         | Any Obstructions?     | N/A   | N/A                 | Storm Grate/Utility Hazard? | N/A   |
|                             | Obstruction Type      |       |                     | Storm Grate/Utility Type    |       |
|                             |                       | N/A   |                     |                             | N/A   |