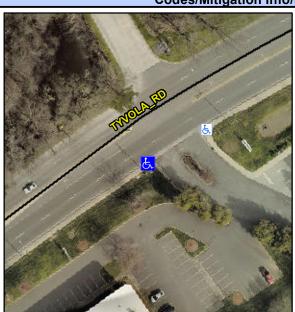

## Access Compliance Report Public Rights-of-Way (Curb Ramps)

Intersection ID: 10040202Main Street: TYVOLA\_RDCross Street: N/ALocation:SWADA ID: CBECA09A15C7Ramp Type: PerpDiagInitial Pass/Fail: FailOverall Compliance: NoSeverity Score: 33.75

## Field Measurements/Component Compliance

Street 1 Name ENT
Stop Condition-Street 2
Street 2 Name TYV
Stop Condition-Street 1

Remove & Replace Curb Ramp With Two New Directional Ramps or Equivalent.

Surveyor Notes: