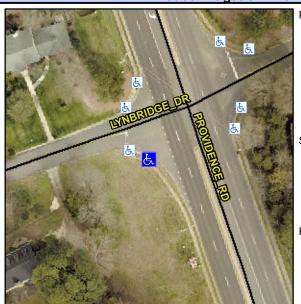

## **Access Compliance Report Public Rights-of-Way** (Curb Ramps)

Intersection ID: 23101 Main Street: LYNBRIDGE DR **Cross Street: PROVIDENCE\_RD** Location: SW ADA ID: CBF0373A9524 Ramp Type: Perp Initial Pass/Fail: Fail **Overall Compliance: No** Severity Score: 21.25

**Codes/Mitigation Info/Possible Solution** 

**PROVIDENCE RD** Street 1 Name Stop Condition-Street 2 None Street 2 Name N/A Stop Condition-Street 1 N/A Possible Solutions: Remove & Replace Entire Ramp. Surveyor Notes: N/A PROW/ADA: R304.5.1, R304.2.2