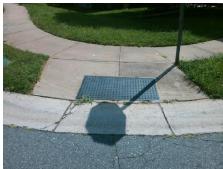

Remove & Replace Curb Ramp With
Two New Directional Ramps or
Equivalent.

Surveyor Notes:
N/A

PROW/ADA:
R304.2.2, R304.5.3

Total Cost: \$ 3200.00

| Field Measurements/Component Compliance |                       |       |                        |                             |      |
|-----------------------------------------|-----------------------|-------|------------------------|-----------------------------|------|
| Compliance Description                  |                       | Data  | Compliance Description |                             | Data |
| N/A                                     | Ramp Length (in)      | 51.0  | No                     | Ramp Slope (%)              | 9.7  |
| Yes                                     | Ramp Width (in)       | 48.0  | No                     | Ramp XSlope (%)             | 6.8  |
| N/A                                     | Flare Type LT         | N/A   | N/A                    | Flare Type RT               | N/A  |
| N/A                                     | Flare Slope LT (%)    | N/A   | N/A                    | Flare Slope RT (%)          | N/A  |
| N/A                                     | Flare Traversable LT? | N/A   | N/A                    | Flare Traversable RT?       | N/A  |
| N/A                                     | Landing Length (in)   | N/A   | N/A                    | DWS Provided?               | N/A  |
| N/A                                     | Landing Width (in)    | N/A   | N/A                    | DWS Contrast?               | N/A  |
| N/A                                     | Landing Slope (%)     | N/A   | N/A                    | DWS Length (in)             | N/A  |
| N/A                                     | Landing X Slope (%)   | N/A   | N/A                    | DWS Full Width?             | N/A  |
| N/A                                     | Landing Curb? (Y/N)   | N/A   | N/A                    | DWS Offset (in)             | N/A  |
| N/A                                     | Shared Landing?       | N/A   |                        |                             |      |
| N/A                                     | Gutter Ponding?       | N/A   | N/A                    | Gutter Slope (%)            | N/A  |
| N/A                                     | Gutter Lip Ht (in)    | N/A   | N/A                    | Gutter X Slope (%)          | N/A  |
| N/A                                     | Painted X Walk1?      | No    | N/A                    | Painted X Walk2?            | No   |
|                                         | X Walk 1 Direction    | To NW |                        | X Walk 2 Direction          | To S |
| N/A                                     | X Walk 1 Width (in)   | N/A   | N/A                    | X Walk 2 Width (in)         | N/A  |
|                                         | X Walk 1 Slope (%)    | 8.0   |                        | X Walk 2 Slope (%)          | 6.5  |
|                                         | X Walk 1 X Slope (%)  | 0.6   |                        | X Walk 2 X Slope (%)        | 4.9  |
| N/A                                     | Ramp inside XWalk1?   | N/A   | N/A                    | Ramp inside XWalk2?         | N/A  |
|                                         | Road Slope (%)        | 5.3   | N/A                    | Clear Space?                | N/A  |
|                                         | Road X Slope (%)      | 3.9   | N/A                    | Clear Space to XWalk (in)   | N/A  |
| N/A                                     | Any Obstructions?     | N/A   | N/A                    | Storm Grate/Utility Hazard? | N/A  |
|                                         | Obstruction Type      |       | l                      | Storm Grate/Utility Type    |      |
|                                         |                       | N/A   |                        |                             | N/A  |
|                                         |                       |       | Yes                    | Surface Condition? (G/P)    | Good |