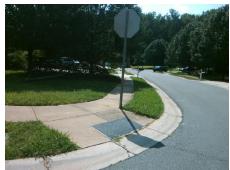

Remove & Replace Curb Ramp With
Two New Directional Ramps or
Equivalent.

Surveyor Notes:
N/A

PROW/ADA:
R304.2.2, R304.5.3

Total Cost: \$ 3200.00

| Field Measurements/Component Compliance |                       |       |                        |                             |      |
|-----------------------------------------|-----------------------|-------|------------------------|-----------------------------|------|
| Compliance Description                  |                       | Data  | Compliance Description |                             | Data |
| N/A                                     | Ramp Length (in)      | 51.0  | No                     | Ramp Slope (%)              | 9.7  |
| Yes                                     | Ramp Width (in)       | 48.0  | No                     | Ramp XSlope (%)             | 6.8  |
| N/A                                     | Flare Type LT         | N/A   | N/A                    | Flare Type RT               | N/A  |
| N/A                                     | Flare Slope LT (%)    | N/A   | N/A                    | Flare Slope RT (%)          | N/A  |
| N/A                                     | Flare Traversable LT? | N/A   | N/A                    | Flare Traversable RT?       | N/A  |
| N/A                                     | Landing Length (in)   | N/A   | N/A                    | DWS Provided?               | N/A  |
| N/A                                     | Landing Width (in)    | N/A   | N/A                    | DWS Contrast?               | N/A  |
| N/A                                     | Landing Slope (%)     | N/A   | N/A                    | DWS Length (in)             | N/A  |
| N/A                                     | Landing X Slope (%)   | N/A   | N/A                    | DWS Full Width?             | N/A  |
| N/A                                     | Landing Curb? (Y/N)   | N/A   | N/A                    | DWS Offset (in)             | N/A  |
| N/A                                     | Shared Landing?       | N/A   |                        |                             |      |
| N/A                                     | Gutter Ponding?       | N/A   | N/A                    | Gutter Slope (%)            | N/A  |
| N/A                                     | Gutter Lip Ht (in)    | N/A   | N/A                    | Gutter X Slope (%)          | N/A  |
| N/A                                     | Painted X Walk1?      | No    | N/A                    | Painted X Walk2?            | No   |
|                                         | X Walk 1 Direction    | To NW |                        | X Walk 2 Direction          | To S |
| N/A                                     | X Walk 1 Width (in)   | N/A   | N/A                    | X Walk 2 Width (in)         | N/A  |
|                                         | X Walk 1 Slope (%)    | 8.0   |                        | X Walk 2 Slope (%)          | 6.5  |
|                                         | X Walk 1 X Slope (%)  | 0.6   |                        | X Walk 2 X Slope (%)        | 4.9  |
| N/A                                     | Ramp inside XWalk1?   | N/A   | N/A                    | Ramp inside XWalk2?         | N/A  |
|                                         | Road Slope (%)        | 5.3   | N/A                    | Clear Space?                | N/A  |
|                                         | Road X Slope (%)      | 3.9   | N/A                    | Clear Space to XWalk (in)   | N/A  |
| N/A                                     | Any Obstructions?     | N/A   | N/A                    | Storm Grate/Utility Hazard? | N/A  |
|                                         | Obstruction Type      |       | l                      | Storm Grate/Utility Type    |      |
|                                         |                       | N/A   |                        |                             | N/A  |
|                                         |                       |       | Yes                    | Surface Condition? (G/P)    | Good |