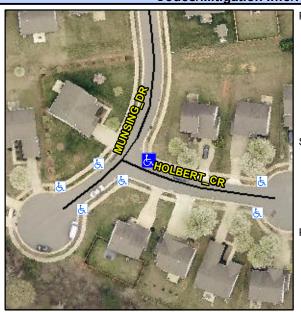

## Access Compliance Report Public Rights-of-Way (Curb Ramps)

Intersection ID: 31301 Main Street: HOLBERT\_CR Cross Street: MUNSING\_DR Location: E

ADA ID: CBF156C5416F Ramp Type: PerpDiag Initial Pass/Fail: Fail Overall Compliance: No Severity Score: 25