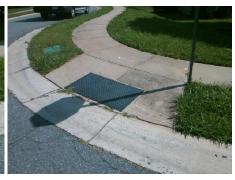

Remove & Replace Curb Ramp With
Two New Directional Ramps or
Equivalent.

Surveyor Notes:
N/A

PROW/ADA:
R304.2.2, R304.5.3

Total Cost: \$ 3200.00

| Field Measurements/Component Compliance |                       |       |                        |                             |      |
|-----------------------------------------|-----------------------|-------|------------------------|-----------------------------|------|
| Compliance Description                  |                       | Data  | Compliance Description |                             | Data |
| N/A                                     | Ramp Length (in)      | 51.0  | No                     | Ramp Slope (%)              | 9.7  |
| Yes                                     | Ramp Width (in)       | 48.0  | No                     | Ramp XSlope (%)             | 6.8  |
| N/A                                     | Flare Type LT         | N/A   | N/A                    | Flare Type RT               | N/A  |
| N/A                                     | Flare Slope LT (%)    | N/A   | N/A                    | Flare Slope RT (%)          | N/A  |
| N/A                                     | Flare Traversable LT? | N/A   | N/A                    | Flare Traversable RT?       | N/A  |
| N/A                                     | Landing Length (in)   | N/A   | N/A                    | DWS Provided?               | N/A  |
| N/A                                     | Landing Width (in)    | N/A   | N/A                    | DWS Contrast?               | N/A  |
| N/A                                     | Landing Slope (%)     | N/A   | N/A                    | DWS Length (in)             | N/A  |
| N/A                                     | Landing X Slope (%)   | N/A   | N/A                    | DWS Full Width?             | N/A  |
| N/A                                     | Landing Curb? (Y/N)   | N/A   | N/A                    | DWS Offset (in)             | N/A  |
| N/A                                     | Shared Landing?       | N/A   |                        |                             |      |
| N/A                                     | Gutter Ponding?       | N/A   | N/A                    | Gutter Slope (%)            | N/A  |
| N/A                                     | Gutter Lip Ht (in)    | N/A   | N/A                    | Gutter X Slope (%)          | N/A  |
| N/A                                     | Painted X Walk1?      | No    | N/A                    | Painted X Walk2?            | No   |
|                                         | X Walk 1 Direction    | To NW |                        | X Walk 2 Direction          | To S |
| N/A                                     | X Walk 1 Width (in)   | N/A   | N/A                    | X Walk 2 Width (in)         | N/A  |
|                                         | X Walk 1 Slope (%)    | 8.0   |                        | X Walk 2 Slope (%)          | 6.5  |
|                                         | X Walk 1 X Slope (%)  | 0.6   |                        | X Walk 2 X Slope (%)        | 4.9  |
| N/A                                     | Ramp inside XWalk1?   | N/A   | N/A                    | Ramp inside XWalk2?         | N/A  |
|                                         | Road Slope (%)        | 5.3   | N/A                    | Clear Space?                | N/A  |
|                                         | Road X Slope (%)      | 3.9   | N/A                    | Clear Space to XWalk (in)   | N/A  |
| N/A                                     | Any Obstructions?     | N/A   | N/A                    | Storm Grate/Utility Hazard? | N/A  |
|                                         | Obstruction Type      |       | l                      | Storm Grate/Utility Type    |      |
|                                         |                       | N/A   |                        |                             | N/A  |
|                                         |                       |       | Yes                    | Surface Condition? (G/P)    | Good |