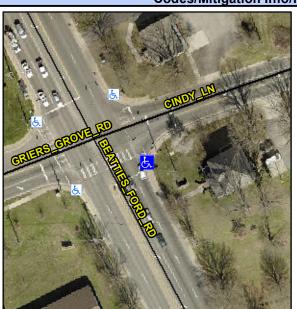

## Access Compliance Report Public Rights-of-Way (Curb Ramps)

Intersection ID: 6943 Main Street: BEATTIES\_FORD\_RD Cross Street: CINDY\_LN Location: SE

ADA ID: CBF6551A4FB1 Ramp Type: PerpDiag Initial Pass/Fail: Fail Overall Compliance: No Severity Score: 33.75

Codes/Mitigation Info/Possible Solution

Field Measurements/Component Compliance

Street 1 Name CINDY LN
Stop Condition-Street 2 Signal
Street 2 Name BEATTIES FORD RD
Stop Condition-Street 1 Signal

Possible Solutions: