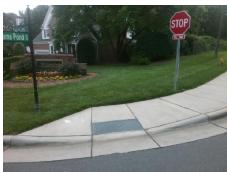

## Field Measurements/Component Compliance

Street 1 Name Stop Condition-Street 2 Street 2 Name Stop Condition-Street 1 PROVINCETOWNE DR StopSign **WILLIAMS POND LN** StopSign Remove & Replace Curb Ramp With **Two New Directional Ramps or** Equivalent.

Surveyor Notes:

N/A

PROW/ADA:

Not Found, R304.5.1, R304.5.3

Total Cost: 3200.00

| Comp | liance Description    | Data  | Comp | liance Description          | Data  |
|------|-----------------------|-------|------|-----------------------------|-------|
| N/A  | Ramp Length (in)      | 70.0  | Yes  | Ramp Slope (%)              | 7.0   |
| No   | Ramp Width (in)       | 44.0  | No   | Ramp XSlope (%)             | 5.9   |
| N/A  | Flare Type LT         | N/A   | N/A  | Flare Type RT               | N/A   |
| N/A  | Flare Slope LT (%)    | N/A   | N/A  | Flare Slope RT (%)          | N/A   |
| N/A  | Flare Traversable LT? | N/A   | N/A  | Flare Traversable RT?       | N/A   |
| N/A  | Landing Length (in)   | N/A   | N/A  | DWS Provided?               | N/A   |
| N/A  | Landing Width (in)    | N/A   | N/A  | DWS Contrast?               | N/A   |
| N/A  | Landing Slope (%)     | N/A   | N/A  | DWS Length (in)             | N/A   |
| N/A  | Landing X Slope (%)   | N/A   | N/A  | DWS Full Width?             | N/A   |
| N/A  | Landing Curb? (Y/N)   | N/A   | N/A  | DWS Offset (in)             | N/A   |
| N/A  | Shared Landing?       | N/A   |      |                             |       |
| N/A  | Gutter Ponding?       | N/A   | N/A  | Gutter Slope (%)            | N/A   |
| N/A  | Gutter Lip Ht (in)    | N/A   | N/A  | Gutter X Slope (%)          | N/A   |
| N/A  | Painted X Walk1?      | No    | N/A  | Painted X Walk2?            | No    |
|      | X Walk 1 Direction    | To NE |      | X Walk 2 Direction          | To NW |
| N/A  | X Walk 1 Width (in)   | N/A   | N/A  | X Walk 2 Width (in)         | N/A   |
|      | X Walk 1 Slope (%)    | 0.9   |      | X Walk 2 Slope (%)          | 6.5   |
|      | X Walk 1 X Slope (%)  | 5.2   |      | X Walk 2 X Slope (%)        | 1.3   |
| N/A  | Ramp inside XWalk1?   | N/A   | N/A  | Ramp inside XWalk2?         | N/A   |
|      | Road Slope (%)        | 4.6   | N/A  | Clear Space?                | N/A   |
|      | Road X Slope (%)      | 3.2   | N/A  | Clear Space to XWalk (in)   | N/A   |
| N/A  | Any Obstructions?     | N/A   | N/A  | Storm Grate/Utility Hazard? | N/A   |
|      | Obstruction Type      |       |      | Storm Grate/Utility Type    |       |
|      |                       | N/A   |      |                             | N/A   |
|      |                       |       | Yes  | Surface Condition? (G/P)    | Good  |