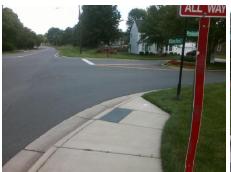

## Field Measurements/Component Compliance

Street 1 Name Stop Condition-Street 2 Street 2 Name Stop Condition-Street 1 PROVINCETOWNE DR StopSign **WILLIAMS POND LN** StopSign Remove & Replace Curb Ramp With **Two New Directional Ramps or** Equivalent.

Surveyor Notes:

N/A

PROW/ADA:

Not Found, R304.5.1, R304.5.3

Total Cost: 3200.00

| Comp | liance Description    | Data  | Comp | liance Description          | Data  |
|------|-----------------------|-------|------|-----------------------------|-------|
| N/A  | Ramp Length (in)      | 70.0  | Yes  | Ramp Slope (%)              | 7.0   |
| No   | Ramp Width (in)       | 44.0  | No   | Ramp XSlope (%)             | 5.9   |
| N/A  | Flare Type LT         | N/A   | N/A  | Flare Type RT               | N/A   |
| N/A  | Flare Slope LT (%)    | N/A   | N/A  | Flare Slope RT (%)          | N/A   |
| N/A  | Flare Traversable LT? | N/A   | N/A  | Flare Traversable RT?       | N/A   |
| N/A  | Landing Length (in)   | N/A   | N/A  | DWS Provided?               | N/A   |
| N/A  | Landing Width (in)    | N/A   | N/A  | DWS Contrast?               | N/A   |
| N/A  | Landing Slope (%)     | N/A   | N/A  | DWS Length (in)             | N/A   |
| N/A  | Landing X Slope (%)   | N/A   | N/A  | DWS Full Width?             | N/A   |
| N/A  | Landing Curb? (Y/N)   | N/A   | N/A  | DWS Offset (in)             | N/A   |
| N/A  | Shared Landing?       | N/A   |      |                             |       |
| N/A  | Gutter Ponding?       | N/A   | N/A  | Gutter Slope (%)            | N/A   |
| N/A  | Gutter Lip Ht (in)    | N/A   | N/A  | Gutter X Slope (%)          | N/A   |
| N/A  | Painted X Walk1?      | No    | N/A  | Painted X Walk2?            | No    |
|      | X Walk 1 Direction    | To NE |      | X Walk 2 Direction          | To NW |
| N/A  | X Walk 1 Width (in)   | N/A   | N/A  | X Walk 2 Width (in)         | N/A   |
|      | X Walk 1 Slope (%)    | 0.9   |      | X Walk 2 Slope (%)          | 6.5   |
|      | X Walk 1 X Slope (%)  | 5.2   |      | X Walk 2 X Slope (%)        | 1.3   |
| N/A  | Ramp inside XWalk1?   | N/A   | N/A  | Ramp inside XWalk2?         | N/A   |
|      | Road Slope (%)        | 4.6   | N/A  | Clear Space?                | N/A   |
|      | Road X Slope (%)      | 3.2   | N/A  | Clear Space to XWalk (in)   | N/A   |
| N/A  | Any Obstructions?     | N/A   | N/A  | Storm Grate/Utility Hazard? | N/A   |
|      | Obstruction Type      |       |      | Storm Grate/Utility Type    |       |
|      |                       | N/A   |      |                             | N/A   |
|      |                       |       | Yes  | Surface Condition? (G/P)    | Good  |