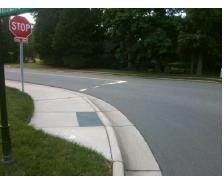

## Field Measurements/Component Compliance

Street 1 Name Stop Condition-Street 2 Street 2 Name Stop Condition-Street 1 PROVINCETOWNE DR StopSign **WILLIAMS POND LN** StopSign Remove & Replace Curb Ramp With **Two New Directional Ramps or** Equivalent.

Surveyor Notes:

N/A

PROW/ADA:

Not Found, R304.5.1, R304.5.3

Total Cost: 3200.00

| Comp | liance Description    | Data  | Comp | liance Description          | Data  |
|------|-----------------------|-------|------|-----------------------------|-------|
| N/A  | Ramp Length (in)      | 70.0  | Yes  | Ramp Slope (%)              | 7.0   |
| No   | Ramp Width (in)       | 44.0  | No   | Ramp XSlope (%)             | 5.9   |
| N/A  | Flare Type LT         | N/A   | N/A  | Flare Type RT               | N/A   |
| N/A  | Flare Slope LT (%)    | N/A   | N/A  | Flare Slope RT (%)          | N/A   |
| N/A  | Flare Traversable LT? | N/A   | N/A  | Flare Traversable RT?       | N/A   |
| N/A  | Landing Length (in)   | N/A   | N/A  | DWS Provided?               | N/A   |
| N/A  | Landing Width (in)    | N/A   | N/A  | DWS Contrast?               | N/A   |
| N/A  | Landing Slope (%)     | N/A   | N/A  | DWS Length (in)             | N/A   |
| N/A  | Landing X Slope (%)   | N/A   | N/A  | DWS Full Width?             | N/A   |
| N/A  | Landing Curb? (Y/N)   | N/A   | N/A  | DWS Offset (in)             | N/A   |
| N/A  | Shared Landing?       | N/A   |      |                             |       |
| N/A  | Gutter Ponding?       | N/A   | N/A  | Gutter Slope (%)            | N/A   |
| N/A  | Gutter Lip Ht (in)    | N/A   | N/A  | Gutter X Slope (%)          | N/A   |
| N/A  | Painted X Walk1?      | No    | N/A  | Painted X Walk2?            | No    |
|      | X Walk 1 Direction    | To NE |      | X Walk 2 Direction          | To NW |
| N/A  | X Walk 1 Width (in)   | N/A   | N/A  | X Walk 2 Width (in)         | N/A   |
|      | X Walk 1 Slope (%)    | 0.9   |      | X Walk 2 Slope (%)          | 6.5   |
|      | X Walk 1 X Slope (%)  | 5.2   |      | X Walk 2 X Slope (%)        | 1.3   |
| N/A  | Ramp inside XWalk1?   | N/A   | N/A  | Ramp inside XWalk2?         | N/A   |
|      | Road Slope (%)        | 4.6   | N/A  | Clear Space?                | N/A   |
|      | Road X Slope (%)      | 3.2   | N/A  | Clear Space to XWalk (in)   | N/A   |
| N/A  | Any Obstructions?     | N/A   | N/A  | Storm Grate/Utility Hazard? | N/A   |
|      | Obstruction Type      |       |      | Storm Grate/Utility Type    |       |
|      |                       | N/A   |      |                             | N/A   |
|      |                       |       | Yes  | Surface Condition? (G/P)    | Good  |