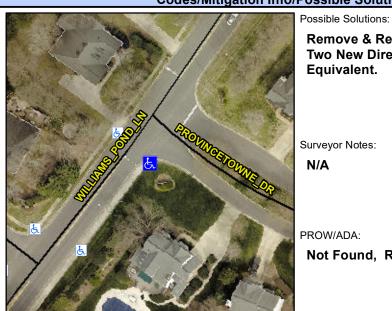

## **Access Compliance Report Public Rights-of-Way** (Curb Ramps)

Intersection ID: 27450 Main Street: PROVINCETOWNE DR **Cross Street: WILLIAMS POND LN** Location: SW ADA ID: CBFB3B828BBE Ramp Type: PerpDiag Initial Pass/Fail: Fail **Overall Compliance: No** Severity Score: 21.25

## Field Measurements/Component Compliance

Street 1 Name Stop Condition-Street 2 Street 2 Name Stop Condition-Street 1 PROVINCETOWNE DR StopSign **WILLIAMS POND LN** StopSign Remove & Replace Curb Ramp With **Two New Directional Ramps or** Equivalent.