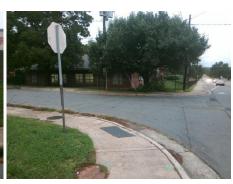

## Field Measurements/Component Compliance

Street 1 Name Stop Condition-Street 2 Street 2 Name Stop Condition-Street 1

Possible Solutions: Remove & Replace Curb Ramp With Two New Directional Ramps or Equivalent. Surveyor Notes:

N/A

Not Found, R304.2.2, R304.5.3

REMOUNT RD None **NORFOLK AV** StopSign

> Total Cost: 3200.00

|     |                       | Data  |     | oliance Description         | Data  |
|-----|-----------------------|-------|-----|-----------------------------|-------|
| N/A | Ramp Length (in)      | 60.0  | No  | Ramp Slope (%)              | 12.1  |
| Yes | Ramp Width (in)       | 48.0  | No  | Ramp XSlope (%)             | 5.7   |
| N/A | Flare Type LT         | N/A   | N/A | Flare Type RT               | N/A   |
| N/A | Flare Slope LT (%)    | N/A   | N/A | Flare Slope RT (%)          | N/A   |
| N/A | Flare Traversable LT? | N/A   | N/A | Flare Traversable RT?       | N/A   |
| N/A | Landing Length (in)   | N/A   | N/A | DWS Provided?               | N/A   |
| N/A | Landing Width (in)    | N/A   | N/A | DWS Contrast?               | N/A   |
| N/A | Landing Slope (%)     | N/A   | N/A | DWS Length (in)             | N/A   |
| N/A | Landing X Slope (%)   | N/A   | N/A | DWS Full Width?             | N/A   |
| N/A | Landing Curb? (Y/N)   | N/A   | N/A | DWS Offset (in)             | N/A   |
| N/A | Shared Landing?       | N/A   |     |                             |       |
| N/A | Gutter Ponding?       | Yes   | N/A | Gutter Slope (%)            | N/A   |
| N/A | Gutter Lip Ht (in)    | N/A   | N/A | Gutter X Slope (%)          | N/A   |
| N/A | Painted X Walk1?      | No    | N/A | Painted X Walk2?            | No    |
|     | X Walk 1 Direction    | To NE |     | X Walk 2 Direction          | To NW |
| N/A | X Walk 1 Width (in)   | N/A   | N/A | X Walk 2 Width (in)         | N/A   |
|     | X Walk 1 Slope (%)    | 0.9   |     | X Walk 2 Slope (%)          | 2.6   |
|     | X Walk 1 X Slope (%)  | 2.6   |     | X Walk 2 X Slope (%)        | 0.6   |
| N/A | Ramp inside XWalk1?   | N/A   | N/A | Ramp inside XWalk2?         | N/A   |
|     | Road Slope (%)        | 2.9   | N/A | Clear Space?                | N/A   |
|     | Road X Slope (%)      | 1.0   | N/A | Clear Space to XWalk (in)   | N/A   |
| N/A | Any Obstructions?     | N/A   | N/A | Storm Grate/Utility Hazard? | N/A   |
|     | Obstruction Type      |       |     | Storm Grate/Utility Type    |       |
|     |                       | N/A   |     |                             | N/A   |
|     |                       |       | Yes | Surface Condition? (G/P)    | Good  |