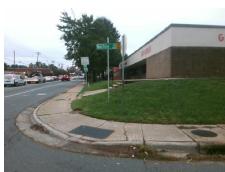

## Field Measurements/Component Compliance

Street 1 Name Stop Condition-Street 2 Street 2 Name Stop Condition-Street 1

Possible Solutions: Remove & Replace Curb Ramp With Two New Directional Ramps or Equivalent. Surveyor Notes:

N/A

Not Found, R304.2.2, R304.5.3

REMOUNT RD None **NORFOLK AV** StopSign

> Total Cost: 3200.00

|     |                       | Data  |     | oliance Description         | Data  |
|-----|-----------------------|-------|-----|-----------------------------|-------|
| N/A | Ramp Length (in)      | 60.0  | No  | Ramp Slope (%)              | 12.1  |
| Yes | Ramp Width (in)       | 48.0  | No  | Ramp XSlope (%)             | 5.7   |
| N/A | Flare Type LT         | N/A   | N/A | Flare Type RT               | N/A   |
| N/A | Flare Slope LT (%)    | N/A   | N/A | Flare Slope RT (%)          | N/A   |
| N/A | Flare Traversable LT? | N/A   | N/A | Flare Traversable RT?       | N/A   |
| N/A | Landing Length (in)   | N/A   | N/A | DWS Provided?               | N/A   |
| N/A | Landing Width (in)    | N/A   | N/A | DWS Contrast?               | N/A   |
| N/A | Landing Slope (%)     | N/A   | N/A | DWS Length (in)             | N/A   |
| N/A | Landing X Slope (%)   | N/A   | N/A | DWS Full Width?             | N/A   |
| N/A | Landing Curb? (Y/N)   | N/A   | N/A | DWS Offset (in)             | N/A   |
| N/A | Shared Landing?       | N/A   |     |                             |       |
| N/A | Gutter Ponding?       | Yes   | N/A | Gutter Slope (%)            | N/A   |
| N/A | Gutter Lip Ht (in)    | N/A   | N/A | Gutter X Slope (%)          | N/A   |
| N/A | Painted X Walk1?      | No    | N/A | Painted X Walk2?            | No    |
|     | X Walk 1 Direction    | To NE |     | X Walk 2 Direction          | To NW |
| N/A | X Walk 1 Width (in)   | N/A   | N/A | X Walk 2 Width (in)         | N/A   |
|     | X Walk 1 Slope (%)    | 0.9   |     | X Walk 2 Slope (%)          | 2.6   |
|     | X Walk 1 X Slope (%)  | 2.6   |     | X Walk 2 X Slope (%)        | 0.6   |
| N/A | Ramp inside XWalk1?   | N/A   | N/A | Ramp inside XWalk2?         | N/A   |
|     | Road Slope (%)        | 2.9   | N/A | Clear Space?                | N/A   |
|     | Road X Slope (%)      | 1.0   | N/A | Clear Space to XWalk (in)   | N/A   |
| N/A | Any Obstructions?     | N/A   | N/A | Storm Grate/Utility Hazard? | N/A   |
|     | Obstruction Type      |       |     | Storm Grate/Utility Type    |       |
|     |                       | N/A   |     |                             | N/A   |
|     |                       |       | Yes | Surface Condition? (G/P)    | Good  |