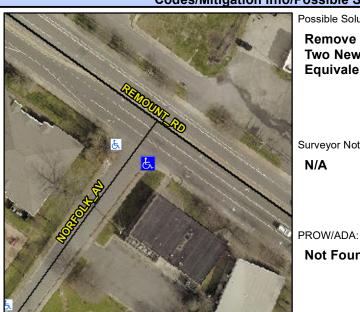

## **Access Compliance Report Public Rights-of-Way** (Curb Ramps)

Intersection ID: 14672 Main Street: NORFOLK\_AV **Cross Street: REMOUNT RD** Location: S ADA ID: CC0141872F79 Ramp Type: PerpDiag Initial Pass/Fail: Fail **Overall Compliance: No Severity Score:** 37.5

## Field Measurements/Component Compliance

Street 1 Name Stop Condition-Street 2 Street 2 Name Stop Condition-Street 1

Possible Solutions: Remove & Replace Curb Ramp With Two New Directional Ramps or Equivalent. Surveyor Notes:

N/A

Not Found, R304.2.2, R304.5.3

REMOUNT RD None **NORFOLK AV** StopSign

> Total Cost: 3200.00

|     |                       | Data  |     | oliance Description         | Data  |
|-----|-----------------------|-------|-----|-----------------------------|-------|
| N/A | Ramp Length (in)      | 60.0  | No  | Ramp Slope (%)              | 12.1  |
| Yes | Ramp Width (in)       | 48.0  | No  | Ramp XSlope (%)             | 5.7   |
| N/A | Flare Type LT         | N/A   | N/A | Flare Type RT               | N/A   |
| N/A | Flare Slope LT (%)    | N/A   | N/A | Flare Slope RT (%)          | N/A   |
| N/A | Flare Traversable LT? | N/A   | N/A | Flare Traversable RT?       | N/A   |
| N/A | Landing Length (in)   | N/A   | N/A | DWS Provided?               | N/A   |
| N/A | Landing Width (in)    | N/A   | N/A | DWS Contrast?               | N/A   |
| N/A | Landing Slope (%)     | N/A   | N/A | DWS Length (in)             | N/A   |
| N/A | Landing X Slope (%)   | N/A   | N/A | DWS Full Width?             | N/A   |
| N/A | Landing Curb? (Y/N)   | N/A   | N/A | DWS Offset (in)             | N/A   |
| N/A | Shared Landing?       | N/A   |     |                             |       |
| N/A | Gutter Ponding?       | Yes   | N/A | Gutter Slope (%)            | N/A   |
| N/A | Gutter Lip Ht (in)    | N/A   | N/A | Gutter X Slope (%)          | N/A   |
| N/A | Painted X Walk1?      | No    | N/A | Painted X Walk2?            | No    |
|     | X Walk 1 Direction    | To NE |     | X Walk 2 Direction          | To NW |
| N/A | X Walk 1 Width (in)   | N/A   | N/A | X Walk 2 Width (in)         | N/A   |
|     | X Walk 1 Slope (%)    | 0.9   |     | X Walk 2 Slope (%)          | 2.6   |
|     | X Walk 1 X Slope (%)  | 2.6   |     | X Walk 2 X Slope (%)        | 0.6   |
| N/A | Ramp inside XWalk1?   | N/A   | N/A | Ramp inside XWalk2?         | N/A   |
|     | Road Slope (%)        | 2.9   | N/A | Clear Space?                | N/A   |
|     | Road X Slope (%)      | 1.0   | N/A | Clear Space to XWalk (in)   | N/A   |
| N/A | Any Obstructions?     | N/A   | N/A | Storm Grate/Utility Hazard? | N/A   |
|     | Obstruction Type      |       |     | Storm Grate/Utility Type    |       |
|     |                       | N/A   |     |                             | N/A   |
|     |                       |       | Yes | Surface Condition? (G/P)    | Good  |