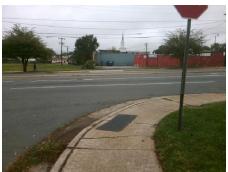

## Field Measurements/Component Compliance

Street 1 Name Stop Condition-Street 2 Street 2 Name Stop Condition-Street 1

Possible Solutions: Remove & Replace Curb Ramp With Two New Directional Ramps or Equivalent. Surveyor Notes:

N/A

Not Found, R304.2.2, R304.5.3

REMOUNT RD None **NORFOLK AV** StopSign

> Total Cost: 3200.00

|     |                       | Data  |     | oliance Description         | Data  |
|-----|-----------------------|-------|-----|-----------------------------|-------|
| N/A | Ramp Length (in)      | 60.0  | No  | Ramp Slope (%)              | 12.1  |
| Yes | Ramp Width (in)       | 48.0  | No  | Ramp XSlope (%)             | 5.7   |
| N/A | Flare Type LT         | N/A   | N/A | Flare Type RT               | N/A   |
| N/A | Flare Slope LT (%)    | N/A   | N/A | Flare Slope RT (%)          | N/A   |
| N/A | Flare Traversable LT? | N/A   | N/A | Flare Traversable RT?       | N/A   |
| N/A | Landing Length (in)   | N/A   | N/A | DWS Provided?               | N/A   |
| N/A | Landing Width (in)    | N/A   | N/A | DWS Contrast?               | N/A   |
| N/A | Landing Slope (%)     | N/A   | N/A | DWS Length (in)             | N/A   |
| N/A | Landing X Slope (%)   | N/A   | N/A | DWS Full Width?             | N/A   |
| N/A | Landing Curb? (Y/N)   | N/A   | N/A | DWS Offset (in)             | N/A   |
| N/A | Shared Landing?       | N/A   |     |                             |       |
| N/A | Gutter Ponding?       | Yes   | N/A | Gutter Slope (%)            | N/A   |
| N/A | Gutter Lip Ht (in)    | N/A   | N/A | Gutter X Slope (%)          | N/A   |
| N/A | Painted X Walk1?      | No    | N/A | Painted X Walk2?            | No    |
|     | X Walk 1 Direction    | To NE |     | X Walk 2 Direction          | To NW |
| N/A | X Walk 1 Width (in)   | N/A   | N/A | X Walk 2 Width (in)         | N/A   |
|     | X Walk 1 Slope (%)    | 0.9   |     | X Walk 2 Slope (%)          | 2.6   |
|     | X Walk 1 X Slope (%)  | 2.6   |     | X Walk 2 X Slope (%)        | 0.6   |
| N/A | Ramp inside XWalk1?   | N/A   | N/A | Ramp inside XWalk2?         | N/A   |
|     | Road Slope (%)        | 2.9   | N/A | Clear Space?                | N/A   |
|     | Road X Slope (%)      | 1.0   | N/A | Clear Space to XWalk (in)   | N/A   |
| N/A | Any Obstructions?     | N/A   | N/A | Storm Grate/Utility Hazard? | N/A   |
|     | Obstruction Type      |       |     | Storm Grate/Utility Type    |       |
|     |                       | N/A   |     |                             | N/A   |
|     |                       |       | Yes | Surface Condition? (G/P)    | Good  |