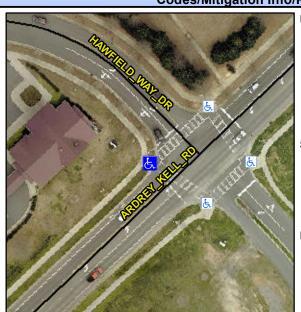

## Access Compliance Report Public Rights-of-Way (Curb Ramps)

Intersection ID: 28381 Main Street: HAWFIELD\_WAY\_DR Cross Street: ARDREY\_KELL\_RD Location: W

ADA ID: CC052C5A386F Ramp Type: PerpDiag Initial Pass/Fail: Fail Overall Compliance: No Severity Score: 8.75

## Field Measurements/Component Compliance

Street 1 Name
Stop Condition-Street 2
Street 2 Name
Stop Condition-Street 1

ARDREY KELL RD Signal HAWFIELD WAY DR Signal Possible Solutions:

Remove & Replace Curb Ramp With
Two New Directional Ramps or
Equivalent.