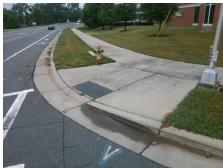

## Field Measurements/Component Compliance

Street 1 Name
Stop Condition-Street 2
Street 2 Name
Stop Condition-Street 1

ARDREY KELL RD Signal HAWFIELD WAY DR Signal Possible Solutions:

Remove & Replace Curb Ramp With
Two New Directional Ramps or
Equivalent.

N/

Surveyor Notes:

N/A

N/

PROW/ADA:

R304.5.1

Total Cost: \$ 3200.00

| Compliance Description Date |                       | Data  | Comp | liance Description          | Data  |
|-----------------------------|-----------------------|-------|------|-----------------------------|-------|
| N/A                         | Ramp Length (in)      | 97.0  | Yes  | Ramp Slope (%)              | 7.3   |
| No                          | Ramp Width (in)       | 46.5  | Yes  | Ramp XSlope (%)             | 0.4   |
| N/A                         | Flare Type LT         | N/A   | N/A  | Flare Type RT               | N/A   |
| N/A                         | Flare Slope LT (%)    | N/A   | N/A  | Flare Slope RT (%)          | N/A   |
| N/A                         | Flare Traversable LT? | N/A   | N/A  | Flare Traversable RT?       | N/A   |
| N/A                         | Landing Length (in)   | N/A   | N/A  | DWS Provided?               | N/A   |
| N/A                         | Landing Width (in)    | N/A   | N/A  | DWS Contrast?               | N/A   |
| N/A                         | Landing Slope (%)     | N/A   | N/A  | DWS Length (in)             | N/A   |
| N/A                         | Landing X Slope (%)   | N/A   | N/A  | DWS Full Width?             | N/A   |
| N/A                         | Landing Curb? (Y/N)   | N/A   | N/A  | DWS Offset (in)             | N/A   |
| N/A                         | Shared Landing?       | N/A   |      |                             |       |
| N/A                         | Gutter Ponding?       | N/A   | N/A  | Gutter Slope (%)            | N/A   |
| N/A                         | Gutter Lip Ht (in)    | N/A   | N/A  | Gutter X Slope (%)          | N/A   |
| N/A                         | Painted X Walk1?      | Yes   | N/A  | Painted X Walk2?            | Yes   |
|                             | X Walk 1 Direction    | To SE |      | X Walk 2 Direction          | To NE |
| N/A                         | X Walk 1 Width (in)   | 110.0 | N/A  | X Walk 2 Width (in)         | 108.0 |
|                             | X Walk 1 Slope (%)    | 1.8   |      | X Walk 2 Slope (%)          | 1.9   |
|                             | X Walk 1 X Slope (%)  | 1.0   |      | X Walk 2 X Slope (%)        | 1.5   |
| N/A                         | Ramp inside XWalk1?   | Yes   | N/A  | Ramp inside XWalk2?         | Yes   |
|                             | Road Slope (%)        | 1.3   | N/A  | Clear Space?                | N/A   |
|                             | Road X Slope (%)      | 1.2   | N/A  | Clear Space to XWalk (in)   | N/A   |
| N/A                         | Any Obstructions?     | N/A   | N/A  | Storm Grate/Utility Hazard? | N/A   |
|                             | Obstruction Type      |       | l    | Storm Grate/Utility Type    |       |
|                             |                       | N/A   |      |                             | N/A   |
|                             |                       |       | Yes  | Surface Condition? (G/P)    | Good  |