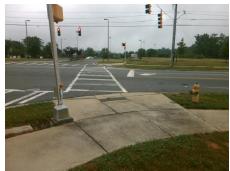

## Field Measurements/Component Compliance

Street 1 Name
Stop Condition-Street 2
Street 2 Name
Stop Condition-Street 1

ARDREY KELL RD Signal HAWFIELD WAY DR Signal Possible Solutions:

Remove & Replace Curb Ramp With
Two New Directional Ramps or
Equivalent.

N/

Surveyor Notes:

N/A

N/

PROW/ADA:

R304.5.1

Total Cost: \$ 3200.00

| Compliance Description Date |                       | Data  | Comp | liance Description          | Data  |
|-----------------------------|-----------------------|-------|------|-----------------------------|-------|
| N/A                         | Ramp Length (in)      | 97.0  | Yes  | Ramp Slope (%)              | 7.3   |
| No                          | Ramp Width (in)       | 46.5  | Yes  | Ramp XSlope (%)             | 0.4   |
| N/A                         | Flare Type LT         | N/A   | N/A  | Flare Type RT               | N/A   |
| N/A                         | Flare Slope LT (%)    | N/A   | N/A  | Flare Slope RT (%)          | N/A   |
| N/A                         | Flare Traversable LT? | N/A   | N/A  | Flare Traversable RT?       | N/A   |
| N/A                         | Landing Length (in)   | N/A   | N/A  | DWS Provided?               | N/A   |
| N/A                         | Landing Width (in)    | N/A   | N/A  | DWS Contrast?               | N/A   |
| N/A                         | Landing Slope (%)     | N/A   | N/A  | DWS Length (in)             | N/A   |
| N/A                         | Landing X Slope (%)   | N/A   | N/A  | DWS Full Width?             | N/A   |
| N/A                         | Landing Curb? (Y/N)   | N/A   | N/A  | DWS Offset (in)             | N/A   |
| N/A                         | Shared Landing?       | N/A   |      |                             |       |
| N/A                         | Gutter Ponding?       | N/A   | N/A  | Gutter Slope (%)            | N/A   |
| N/A                         | Gutter Lip Ht (in)    | N/A   | N/A  | Gutter X Slope (%)          | N/A   |
| N/A                         | Painted X Walk1?      | Yes   | N/A  | Painted X Walk2?            | Yes   |
|                             | X Walk 1 Direction    | To SE |      | X Walk 2 Direction          | To NE |
| N/A                         | X Walk 1 Width (in)   | 110.0 | N/A  | X Walk 2 Width (in)         | 108.0 |
|                             | X Walk 1 Slope (%)    | 1.8   |      | X Walk 2 Slope (%)          | 1.9   |
|                             | X Walk 1 X Slope (%)  | 1.0   |      | X Walk 2 X Slope (%)        | 1.5   |
| N/A                         | Ramp inside XWalk1?   | Yes   | N/A  | Ramp inside XWalk2?         | Yes   |
|                             | Road Slope (%)        | 1.3   | N/A  | Clear Space?                | N/A   |
|                             | Road X Slope (%)      | 1.2   | N/A  | Clear Space to XWalk (in)   | N/A   |
| N/A                         | Any Obstructions?     | N/A   | N/A  | Storm Grate/Utility Hazard? | N/A   |
|                             | Obstruction Type      |       | l    | Storm Grate/Utility Type    |       |
|                             |                       | N/A   |      |                             | N/A   |
|                             |                       |       | Yes  | Surface Condition? (G/P)    | Good  |