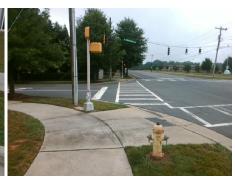

## Field Measurements/Component Compliance

Street 1 Name
Stop Condition-Street 2
Street 2 Name
Stop Condition-Street 1

ARDREY KELL RD Signal HAWFIELD WAY DR Signal Possible Solutions:

Remove & Replace Curb Ramp With
Two New Directional Ramps or
Equivalent.

N/

Surveyor Notes:

N/A

N/

PROW/ADA:

R304.5.1

Total Cost: \$ 3200.00

| Compliance Description Date |                       | Data  | Comp | liance Description          | Data  |
|-----------------------------|-----------------------|-------|------|-----------------------------|-------|
| N/A                         | Ramp Length (in)      | 97.0  | Yes  | Ramp Slope (%)              | 7.3   |
| No                          | Ramp Width (in)       | 46.5  | Yes  | Ramp XSlope (%)             | 0.4   |
| N/A                         | Flare Type LT         | N/A   | N/A  | Flare Type RT               | N/A   |
| N/A                         | Flare Slope LT (%)    | N/A   | N/A  | Flare Slope RT (%)          | N/A   |
| N/A                         | Flare Traversable LT? | N/A   | N/A  | Flare Traversable RT?       | N/A   |
| N/A                         | Landing Length (in)   | N/A   | N/A  | DWS Provided?               | N/A   |
| N/A                         | Landing Width (in)    | N/A   | N/A  | DWS Contrast?               | N/A   |
| N/A                         | Landing Slope (%)     | N/A   | N/A  | DWS Length (in)             | N/A   |
| N/A                         | Landing X Slope (%)   | N/A   | N/A  | DWS Full Width?             | N/A   |
| N/A                         | Landing Curb? (Y/N)   | N/A   | N/A  | DWS Offset (in)             | N/A   |
| N/A                         | Shared Landing?       | N/A   |      |                             |       |
| N/A                         | Gutter Ponding?       | N/A   | N/A  | Gutter Slope (%)            | N/A   |
| N/A                         | Gutter Lip Ht (in)    | N/A   | N/A  | Gutter X Slope (%)          | N/A   |
| N/A                         | Painted X Walk1?      | Yes   | N/A  | Painted X Walk2?            | Yes   |
|                             | X Walk 1 Direction    | To SE |      | X Walk 2 Direction          | To NE |
| N/A                         | X Walk 1 Width (in)   | 110.0 | N/A  | X Walk 2 Width (in)         | 108.0 |
|                             | X Walk 1 Slope (%)    | 1.8   |      | X Walk 2 Slope (%)          | 1.9   |
|                             | X Walk 1 X Slope (%)  | 1.0   |      | X Walk 2 X Slope (%)        | 1.5   |
| N/A                         | Ramp inside XWalk1?   | Yes   | N/A  | Ramp inside XWalk2?         | Yes   |
|                             | Road Slope (%)        | 1.3   | N/A  | Clear Space?                | N/A   |
|                             | Road X Slope (%)      | 1.2   | N/A  | Clear Space to XWalk (in)   | N/A   |
| N/A                         | Any Obstructions?     | N/A   | N/A  | Storm Grate/Utility Hazard? | N/A   |
|                             | Obstruction Type      |       | l    | Storm Grate/Utility Type    |       |
|                             |                       | N/A   |      |                             | N/A   |
|                             |                       |       | Yes  | Surface Condition? (G/P)    | Good  |