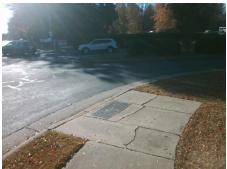

Surveyor Notes: **N/A** 

PROW/ADA:

Not Found, R304.5.1, R304.2.2

ANCE pSign W RD None

Total Cost: \$ 3200.00

| Compliance Description |                       | Data  | Comp | liance Description          | Data  |
|------------------------|-----------------------|-------|------|-----------------------------|-------|
| N/A                    | Ramp Length (in)      | 96.0  | No   | Ramp Slope (%)              | 8.6   |
| No                     | Ramp Width (in)       | 41.0  | Yes  | Ramp XSlope (%)             | 2.0   |
| N/A                    | Flare Type LT         | N/A   | N/A  | Flare Type RT               | N/A   |
| N/A                    | Flare Slope LT (%)    | N/A   | N/A  | Flare Slope RT (%)          | N/A   |
| N/A                    | Flare Traversable LT? | N/A   | N/A  | Flare Traversable RT?       | N/A   |
| N/A                    | Landing Length (in)   | N/A   | N/A  | DWS Provided?               | N/A   |
| N/A                    | Landing Width (in)    | N/A   | N/A  | DWS Contrast?               | N/A   |
| N/A                    | Landing Slope (%)     | N/A   | N/A  | DWS Length (in)             | N/A   |
| N/A                    | Landing X Slope (%)   | N/A   | N/A  | DWS Full Width?             | N/A   |
| N/A                    | Landing Curb? (Y/N)   | N/A   | N/A  | DWS Offset (in)             | N/A   |
| N/A                    | Shared Landing?       | N/A   |      |                             |       |
| N/A                    | Gutter Ponding?       | N/A   | N/A  | Gutter Slope (%)            | N/A   |
| N/A                    | Gutter Lip Ht (in)    | N/A   | N/A  | Gutter X Slope (%)          | N/A   |
| N/A                    | Painted X Walk1?      | No    | N/A  | Painted X Walk2?            | No    |
|                        | X Walk 1 Direction    | To SE |      | X Walk 2 Direction          | To NE |
| N/A                    | X Walk 1 Width (in)   | N/A   | N/A  | X Walk 2 Width (in)         | N/A   |
|                        | X Walk 1 Slope (%)    | 1.6   |      | X Walk 2 Slope (%)          | 2.5   |
|                        | X Walk 1 X Slope (%)  | 0.4   |      | X Walk 2 X Slope (%)        | 1.6   |
| N/A                    | Ramp inside XWalk1?   | N/A   | N/A  | Ramp inside XWalk2?         | N/A   |
|                        | Road Slope (%)        | 2.0   | N/A  | Clear Space?                | N/A   |
|                        | Road X Slope (%)      | 0.4   | N/A  | Clear Space to XWalk (in)   | N/A   |
| N/A                    | Any Obstructions?     | N/A   | N/A  | Storm Grate/Utility Hazard? | N/A   |
|                        | Obstruction Type      |       |      | Storm Grate/Utility Type    |       |
|                        |                       | N/A   |      |                             | N/A   |