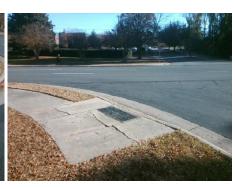

Surveyor Notes: **N/A** 

PROW/ADA:

Not Found, R304.5.1, R304.2.2

ANCE pSign W RD None

Total Cost: \$ 3200.00

| Compliance Description |                       | Data  | Comp | liance Description          | Data  |
|------------------------|-----------------------|-------|------|-----------------------------|-------|
| N/A                    | Ramp Length (in)      | 96.0  | No   | Ramp Slope (%)              | 8.6   |
| No                     | Ramp Width (in)       | 41.0  | Yes  | Ramp XSlope (%)             | 2.0   |
| N/A                    | Flare Type LT         | N/A   | N/A  | Flare Type RT               | N/A   |
| N/A                    | Flare Slope LT (%)    | N/A   | N/A  | Flare Slope RT (%)          | N/A   |
| N/A                    | Flare Traversable LT? | N/A   | N/A  | Flare Traversable RT?       | N/A   |
| N/A                    | Landing Length (in)   | N/A   | N/A  | DWS Provided?               | N/A   |
| N/A                    | Landing Width (in)    | N/A   | N/A  | DWS Contrast?               | N/A   |
| N/A                    | Landing Slope (%)     | N/A   | N/A  | DWS Length (in)             | N/A   |
| N/A                    | Landing X Slope (%)   | N/A   | N/A  | DWS Full Width?             | N/A   |
| N/A                    | Landing Curb? (Y/N)   | N/A   | N/A  | DWS Offset (in)             | N/A   |
| N/A                    | Shared Landing?       | N/A   |      |                             |       |
| N/A                    | Gutter Ponding?       | N/A   | N/A  | Gutter Slope (%)            | N/A   |
| N/A                    | Gutter Lip Ht (in)    | N/A   | N/A  | Gutter X Slope (%)          | N/A   |
| N/A                    | Painted X Walk1?      | No    | N/A  | Painted X Walk2?            | No    |
|                        | X Walk 1 Direction    | To SE |      | X Walk 2 Direction          | To NE |
| N/A                    | X Walk 1 Width (in)   | N/A   | N/A  | X Walk 2 Width (in)         | N/A   |
|                        | X Walk 1 Slope (%)    | 1.6   |      | X Walk 2 Slope (%)          | 2.5   |
|                        | X Walk 1 X Slope (%)  | 0.4   |      | X Walk 2 X Slope (%)        | 1.6   |
| N/A                    | Ramp inside XWalk1?   | N/A   | N/A  | Ramp inside XWalk2?         | N/A   |
|                        | Road Slope (%)        | 2.0   | N/A  | Clear Space?                | N/A   |
|                        | Road X Slope (%)      | 0.4   | N/A  | Clear Space to XWalk (in)   | N/A   |
| N/A                    | Any Obstructions?     | N/A   | N/A  | Storm Grate/Utility Hazard? | N/A   |
|                        | Obstruction Type      |       |      | Storm Grate/Utility Type    |       |
|                        |                       | N/A   |      |                             | N/A   |