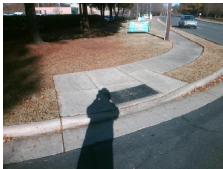

Surveyor Notes: **N/A** 

PROW/ADA:

Not Found, R304.5.1, R304.2.2

ANCE pSign W RD None

Total Cost: \$ 3200.00

| Compliance Description |                       | Data  | Comp | liance Description          | Data  |
|------------------------|-----------------------|-------|------|-----------------------------|-------|
| N/A                    | Ramp Length (in)      | 96.0  | No   | Ramp Slope (%)              | 8.6   |
| No                     | Ramp Width (in)       | 41.0  | Yes  | Ramp XSlope (%)             | 2.0   |
| N/A                    | Flare Type LT         | N/A   | N/A  | Flare Type RT               | N/A   |
| N/A                    | Flare Slope LT (%)    | N/A   | N/A  | Flare Slope RT (%)          | N/A   |
| N/A                    | Flare Traversable LT? | N/A   | N/A  | Flare Traversable RT?       | N/A   |
| N/A                    | Landing Length (in)   | N/A   | N/A  | DWS Provided?               | N/A   |
| N/A                    | Landing Width (in)    | N/A   | N/A  | DWS Contrast?               | N/A   |
| N/A                    | Landing Slope (%)     | N/A   | N/A  | DWS Length (in)             | N/A   |
| N/A                    | Landing X Slope (%)   | N/A   | N/A  | DWS Full Width?             | N/A   |
| N/A                    | Landing Curb? (Y/N)   | N/A   | N/A  | DWS Offset (in)             | N/A   |
| N/A                    | Shared Landing?       | N/A   |      |                             |       |
| N/A                    | Gutter Ponding?       | N/A   | N/A  | Gutter Slope (%)            | N/A   |
| N/A                    | Gutter Lip Ht (in)    | N/A   | N/A  | Gutter X Slope (%)          | N/A   |
| N/A                    | Painted X Walk1?      | No    | N/A  | Painted X Walk2?            | No    |
|                        | X Walk 1 Direction    | To SE |      | X Walk 2 Direction          | To NE |
| N/A                    | X Walk 1 Width (in)   | N/A   | N/A  | X Walk 2 Width (in)         | N/A   |
|                        | X Walk 1 Slope (%)    | 1.6   |      | X Walk 2 Slope (%)          | 2.5   |
|                        | X Walk 1 X Slope (%)  | 0.4   |      | X Walk 2 X Slope (%)        | 1.6   |
| N/A                    | Ramp inside XWalk1?   | N/A   | N/A  | Ramp inside XWalk2?         | N/A   |
|                        | Road Slope (%)        | 2.0   | N/A  | Clear Space?                | N/A   |
|                        | Road X Slope (%)      | 0.4   | N/A  | Clear Space to XWalk (in)   | N/A   |
| N/A                    | Any Obstructions?     | N/A   | N/A  | Storm Grate/Utility Hazard? | N/A   |
|                        | Obstruction Type      |       |      | Storm Grate/Utility Type    |       |
|                        |                       | N/A   |      |                             | N/A   |