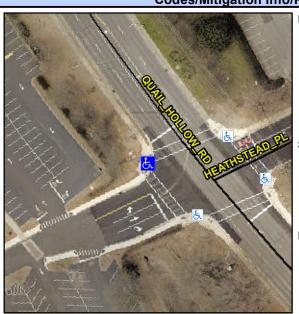

## Access Compliance Report Public Rights-of-Way (Curb Ramps)

Intersection ID: 22076 Main Street: HEATHSTEAD\_PL Cross Street: QUAIL\_HOLLOW\_RD Location: NW

ADA ID: CC0C416D42B6 Ramp Type: PerpDiag Initial Pass/Fail: Fail Overall Compliance: No Severity Score: 21.25

## Field Measurements/Component Compliance

Street 1 Name
Stop Condition-Street 2
Street 2 Name
Stop Condition-Street 1

ENTRANCE StopSign QUAIL HOLLOW RD Possible Solutions:

Remove & Replace Curb Ramp With
Two New Directional Ramps or
Equivalent.