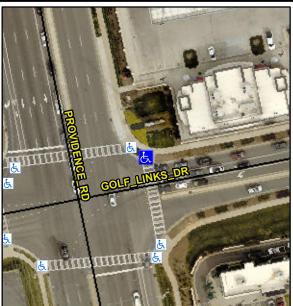

## Access Compliance Report Public Rights-of-Way (Curb Ramps)

Intersection ID: 30613Main Street:GOLF\_LINKS\_DRCross Street:PROVIDENCE\_RDLocation:NEADA ID: CC0F7375E97BRamp Type:PerpInitial Pass/Fail:FailOverall Compliance:NoSeverity Score:10

## Field Measurements/Component Compliance

| Street 1 Name           | GOLF LINKS DR |
|-------------------------|---------------|
| Stop Condition-Street 2 | Signal        |
| Street 2 Name           | N/A           |
| Stop Condition-Street 1 | N/A           |