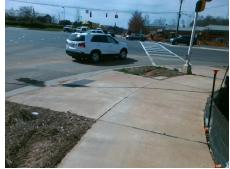

## Access Compliance Report Public Rights-of-Way (Curb Ramps)

Intersection ID: 30613Main Street:GOLF\_LINKS\_DRCross Street:PROVIDENCE\_RDLocation:NEADA ID: CC0F7375E97BRamp Type:PerpInitial Pass/Fail:FailOverall Compliance:NoSeverity Score:10

## Field Measurements/Component Compliance

| Street 1 Name           | GOLF LINKS DR |
|-------------------------|---------------|
| Stop Condition-Street 2 | Signal        |
| Street 2 Name           | N/A           |
| Stop Condition-Street 1 | N/A           |