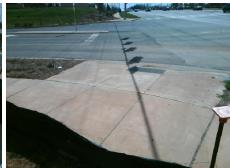

## Access Compliance Report Public Rights-of-Way (Curb Ramps)

Intersection ID: 30613Main Street:GOLF\_LINKS\_DRCross Street:PROVIDENCE\_RDLocation:NEADA ID: CC0F7375E97BRamp Type:PerpInitial Pass/Fail:FailOverall Compliance:NoSeverity Score:10

## Field Measurements/Component Compliance

| Street 1 Name           | GOLF LINKS DR |
|-------------------------|---------------|
| Stop Condition-Street 2 | Signal        |
| Street 2 Name           | N/A           |
| Stop Condition-Street 1 | N/A           |