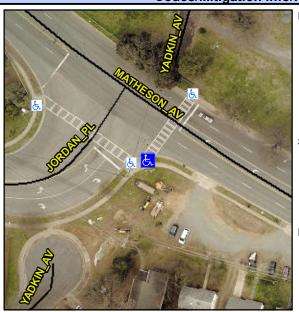

N/A

N/A

Good 17.9

Intersection ID: 47363 Main Street: JORDAN PL **Cross Street: MATHESON AV** Location: SE **Overall Compliance: No Severity Score:** 10 **ADA ID: CC11862A9DD5** Ramp Type: Combination1 Initial Pass/Fail: Fail