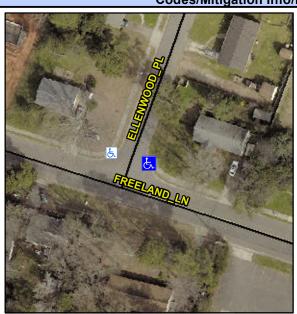

## **Access Compliance Report Public Rights-of-Way** (Curb Ramps)

Intersection ID: 16237 Main Street: ELLENWOOD PL **Cross Street: FREELAND LN** Location: NE ADA ID: CC17184A8353 Ramp Type: PerpDiag Initial Pass/Fail: Fail **Overall Compliance: No Severity Score:** 8.75

**Codes/Mitigation Info/Possible Solution** 

Street 1 Name Stop Condition-Street 2 Street 2 Name Stop Condition-Street 1 ELLENWOOD PL StopSign FREELAND LN None

Possible Solutions: Remove & Replace Curb Ramp With **Two New Directional Ramps or** Equivalent. Surveyor Notes: N/A PROW/ADA: Not Found, R304.5.1