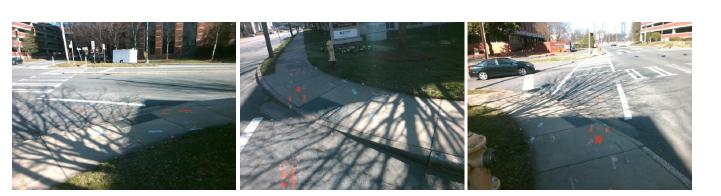

## Access Compliance Report Public Rights-of-Way (Curb Ramps)

| Intersection ID: 14371                   | Main Street: PROVIDENCE RD            |                                 |                                                | Cross Street: S_CASWELL_RD              |                       |       |                        | Location: S                 |       |
|------------------------------------------|---------------------------------------|---------------------------------|------------------------------------------------|-----------------------------------------|-----------------------|-------|------------------------|-----------------------------|-------|
|                                          |                                       |                                 |                                                |                                         |                       |       |                        |                             |       |
| ADA ID: CC1C1D5B5C81 Ramp Type: PerpDiag |                                       | Initial P                       | Initial Pass/Fail: Fail Overall Compliance: No |                                         |                       |       | o Severity Score:      | 33.75                       |       |
| Codes/Mitigation Info/Possible Solution  |                                       |                                 |                                                | Field Measurements/Component Compliance |                       |       |                        |                             |       |
| Real of the                              | REAL PROPERTY OF                      | Possible Solutions:             |                                                | Compliance Description Data             |                       |       | Compliance Description |                             | Data  |
|                                          |                                       | Remove & Replace Curb Ramp W    | /ith                                           | N/A                                     | Ramp Length (in)      | 73.0  | Yes                    | Ramp Slope (%)              | 5.9   |
|                                          |                                       | Two New Directional Ramps or    |                                                | No                                      | Ramp Width (in)       | 47.0  | No                     | Ramp XSlope (%)             | 7.7   |
|                                          |                                       | Equivalent. Restripe Crosswalk. |                                                | N/A                                     | Flare Type LT         | N/A   | N/A                    | Flare Type RT               | N/A   |
|                                          |                                       |                                 |                                                | N/A                                     | Flare Slope LT (%)    | N/A   | N/A                    | Flare Slope RT (%)          | N/A   |
| E X                                      |                                       |                                 |                                                | N/A                                     | Flare Traversable LT? | N/A   | N/A                    | Flare Traversable RT?       | N/A   |
|                                          |                                       |                                 |                                                | N/A                                     | Landing Length (in)   | N/A   | N/A                    | DWS Provided?               | N/A   |
|                                          |                                       | Surveyor Notes:                 |                                                | N/A                                     | Landing Width (in)    | N/A   | N/A                    | DWS Contrast?               | N/A   |
| Land A Star E                            |                                       | N/A                             |                                                | N/A                                     | Landing Slope (%)     | N/A   | N/A                    | DWS Length (in)             | N/A   |
| S S S                                    |                                       |                                 |                                                | N/A                                     | Landing X Slope (%)   | N/A   | N/A                    | DWS Full Width?             | N/A   |
|                                          | A A A A A A A A A A A A A A A A A A A |                                 |                                                | N/A                                     | Landing Curb? (Y/N)   | N/A   | N/A                    | DWS Offset (in)             | N/A   |
|                                          |                                       |                                 |                                                | N/A                                     | Shared Landing?       | N/A   |                        |                             |       |
|                                          | 1 and                                 | PROW/ADA:                       |                                                | N/A                                     | Gutter Ponding?       | N/A   | N/A                    | Gutter Slope (%)            | N/A   |
|                                          |                                       | R304.5.1, R304.5.3              |                                                | N/A                                     | Gutter Lip Ht (in)    | N/A   | N/A                    | Gutter X Slope (%)          | N/A   |
|                                          | 10 the                                | ,                               |                                                | N/A                                     | Painted X Walk1?      | Yes   | N/A                    | Painted X Walk2?            | Yes   |
|                                          | 175                                   |                                 |                                                |                                         | X Walk 1 Direction    | To NE |                        | X Walk 2 Direction          | To NW |
|                                          | S. Ala                                |                                 |                                                | N/A                                     | X Walk 1 Width (in)   | 116.0 | N/A                    | X Walk 2 Width (in)         | 114.0 |
| Street 1 Name                            | PROVIDENCE RD                         | _                               |                                                |                                         | X Walk 1 Slope (%)    | 10.7  |                        | X Walk 2 Slope (%)          | 3.5   |
| Stop Condition-Street 2                  | Signal                                |                                 |                                                |                                         | X Walk 1 X Slope (%)  | 2.8   |                        | X Walk 2 X Slope (%)        | 11.3  |
| Street 2 Name                            | S CASWELL RD                          |                                 |                                                | N/A                                     | Ramp inside XWalk1?   | No    | N/A                    | Ramp inside XWalk2?         | Yes   |
| Stop Condition-Street 1                  | Signal                                |                                 |                                                |                                         | Road Slope (%)        | 7.2   | N/A                    | Clear Space?                | N/A   |
|                                          |                                       |                                 |                                                |                                         | Road X Slope (%)      | 13.0  | N/A                    | Clear Space to XWalk (in)   | N/A   |
|                                          |                                       |                                 |                                                | N/A                                     | Any Obstructions?     | N/A   | N/A                    | Storm Grate/Utility Hazard? | N/A   |
|                                          |                                       | Total Cost: \$ 34               | 100.00                                         |                                         | Obstruction Type      |       |                        | Storm Grate/Utility Type    |       |
|                                          |                                       |                                 |                                                |                                         |                       | N/A   |                        |                             | N/A   |