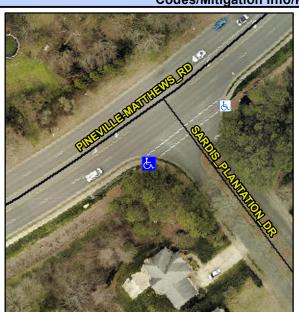

## **Access Compliance Report Public Rights-of-Way** (Curb Ramps)

Intersection ID: 23681 Main Street: PINEVILLE-MATTHEWS\_RD Cross Street: SARDIS\_PLANTATION\_DR Location: SW ADA ID: CC1D6676CBEB Ramp Type: Perp Initial Pass/Fail: Fail **Overall Compliance: No** Severity Score: 21.25