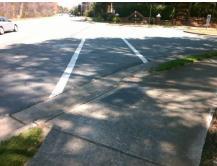

## **Access Compliance Report Public Rights-of-Way** (Curb Ramps)

Intersection ID: 23681 Main Street: PINEVILLE-MATTHEWS\_RD Cross Street: SARDIS\_PLANTATION\_DR Location: SW ADA ID: CC1D6676CBEB Ramp Type: Perp Initial Pass/Fail: Fail **Overall Compliance: No** Severity Score: 21.25

Total Cost: 1850.00

| Field Measurements/Component Compliance |                        |       |                       |                             |      |                    |      |
|-----------------------------------------|------------------------|-------|-----------------------|-----------------------------|------|--------------------|------|
| Comp                                    | Compliance Description |       | ompliance Description |                             | Comp | liance Description | Data |
| N/A                                     | Ramp Length (in)       | 84.0  | No                    | Ramp Slope (%)              | 10.5 |                    |      |
| No                                      | Ramp Width (in)        | 36.0  | Yes                   | Ramp XSlope (%)             | 0.1  |                    |      |
| N/A                                     | Flare Type LT          | N/A   | N/A                   | Flare Type RT               | N/A  |                    |      |
| N/A                                     | Flare Slope LT (%)     | N/A   | N/A                   | Flare Slope RT (%)          | N/A  |                    |      |
| N/A                                     | Flare Traversable LT?  | N/A   | N/A                   | Flare Traversable RT?       | N/A  |                    |      |
| N/A                                     | Landing Length (in)    | N/A   | N/A                   | DWS Provided?               | N/A  |                    |      |
| N/A                                     | Landing Width (in)     | N/A   | N/A                   | DWS Contrast?               | N/A  |                    |      |
| N/A                                     | Landing Slope (%)      | N/A   | N/A                   | DWS Length (in)             | N/A  |                    |      |
| N/A                                     | Landing X Slope (%)    | N/A   | N/A                   | DWS Full Width?             | N/A  |                    |      |
| N/A                                     | Landing Curb? (Y/N)    | N/A   | N/A                   | DWS Offset (in)             | N/A  |                    |      |
| N/A                                     | Shared Landing?        | N/A   |                       |                             |      |                    |      |
| N/A                                     | Gutter Ponding?        | N/A   | N/A                   | Gutter Slope (%)            | N/A  |                    |      |
| N/A                                     | Gutter Lip Ht (in)     | N/A   | N/A                   | Gutter X Slope (%)          | N/A  |                    |      |
| N/A                                     | Painted X Walk1?       | Yes   | N/A                   | Painted X Walk2?            | N/A  |                    |      |
|                                         | X Walk 1 Direction     | To E  |                       | X Walk 2 Direction          | N/A  |                    |      |
| N/A                                     | X Walk 1 Width (in)    | 104.0 | N/A                   | X Walk 2 Width (in)         | N/A  |                    |      |
|                                         | X Walk 1 Slope (%)     | 0.6   |                       | X Walk 2 Slope (%)          | N/A  |                    |      |
|                                         | X Walk 1 X Slope (%)   | 0.2   |                       | X Walk 2 X Slope (%)        | N/A  |                    |      |
| N/A                                     | Ramp inside XWalk1?    | Yes   | N/A                   | Ramp inside XWalk2?         | N/A  |                    |      |
|                                         | Road Slope (%)         | N/A   | N/A                   | Clear Space?                | N/A  |                    |      |
|                                         | Road X Slope (%)       | N/A   | N/A                   | Clear Space to XWalk (in)   | N/A  |                    |      |
| N/A                                     | Any Obstructions?      | N/A   | N/A                   | Storm Grate/Utility Hazard? | N/A  |                    |      |
|                                         | Obstruction Type       |       |                       | Storm Grate/Utility Type    |      |                    |      |
|                                         |                        | N/A   |                       |                             | N/A  |                    |      |
|                                         |                        |       | Yes                   | Surface Condition? (G/P)    | Good |                    |      |
|                                         |                        |       |                       |                             |      |                    |      |