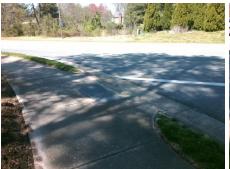

## **Access Compliance Report Public Rights-of-Way** (Curb Ramps)

Intersection ID: 23681 Main Street: PINEVILLE-MATTHEWS\_RD Cross Street: SARDIS\_PLANTATION\_DR Location: SW ADA ID: CC1D6676CBEB Ramp Type: Perp Initial Pass/Fail: Fail **Overall Compliance: No** Severity Score: 21.25

Total Cost: 1850.00

| Field Measurements/Component Compliance |                        |       |                       |                             |      |                    |      |
|-----------------------------------------|------------------------|-------|-----------------------|-----------------------------|------|--------------------|------|
| Comp                                    | Compliance Description |       | ompliance Description |                             | Comp | liance Description | Data |
| N/A                                     | Ramp Length (in)       | 84.0  | No                    | Ramp Slope (%)              | 10.5 |                    |      |
| No                                      | Ramp Width (in)        | 36.0  | Yes                   | Ramp XSlope (%)             | 0.1  |                    |      |
| N/A                                     | Flare Type LT          | N/A   | N/A                   | Flare Type RT               | N/A  |                    |      |
| N/A                                     | Flare Slope LT (%)     | N/A   | N/A                   | Flare Slope RT (%)          | N/A  |                    |      |
| N/A                                     | Flare Traversable LT?  | N/A   | N/A                   | Flare Traversable RT?       | N/A  |                    |      |
| N/A                                     | Landing Length (in)    | N/A   | N/A                   | DWS Provided?               | N/A  |                    |      |
| N/A                                     | Landing Width (in)     | N/A   | N/A                   | DWS Contrast?               | N/A  |                    |      |
| N/A                                     | Landing Slope (%)      | N/A   | N/A                   | DWS Length (in)             | N/A  |                    |      |
| N/A                                     | Landing X Slope (%)    | N/A   | N/A                   | DWS Full Width?             | N/A  |                    |      |
| N/A                                     | Landing Curb? (Y/N)    | N/A   | N/A                   | DWS Offset (in)             | N/A  |                    |      |
| N/A                                     | Shared Landing?        | N/A   |                       |                             |      |                    |      |
| N/A                                     | Gutter Ponding?        | N/A   | N/A                   | Gutter Slope (%)            | N/A  |                    |      |
| N/A                                     | Gutter Lip Ht (in)     | N/A   | N/A                   | Gutter X Slope (%)          | N/A  |                    |      |
| N/A                                     | Painted X Walk1?       | Yes   | N/A                   | Painted X Walk2?            | N/A  |                    |      |
|                                         | X Walk 1 Direction     | To E  |                       | X Walk 2 Direction          | N/A  |                    |      |
| N/A                                     | X Walk 1 Width (in)    | 104.0 | N/A                   | X Walk 2 Width (in)         | N/A  |                    |      |
|                                         | X Walk 1 Slope (%)     | 0.6   |                       | X Walk 2 Slope (%)          | N/A  |                    |      |
|                                         | X Walk 1 X Slope (%)   | 0.2   |                       | X Walk 2 X Slope (%)        | N/A  |                    |      |
| N/A                                     | Ramp inside XWalk1?    | Yes   | N/A                   | Ramp inside XWalk2?         | N/A  |                    |      |
|                                         | Road Slope (%)         | N/A   | N/A                   | Clear Space?                | N/A  |                    |      |
|                                         | Road X Slope (%)       | N/A   | N/A                   | Clear Space to XWalk (in)   | N/A  |                    |      |
| N/A                                     | Any Obstructions?      | N/A   | N/A                   | Storm Grate/Utility Hazard? | N/A  |                    |      |
|                                         | Obstruction Type       |       |                       | Storm Grate/Utility Type    |      |                    |      |
|                                         |                        | N/A   |                       |                             | N/A  |                    |      |
|                                         |                        |       | Yes                   | Surface Condition? (G/P)    | Good |                    |      |
|                                         |                        |       |                       |                             |      |                    |      |