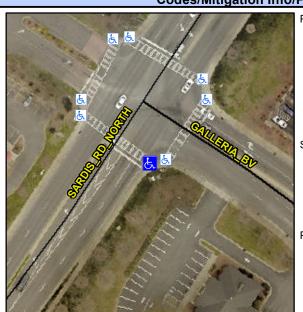

Good

**Cross Street: SARDIS RD NORTH** Intersection ID: 21209 Main Street: GALLERIA BV Location: SW **Overall Compliance: No** ADA ID: CC231DD7904F Ramp Type: Perp Initial Pass/Fail: Fail Severity Score: 21.25