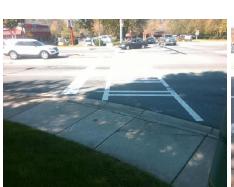

Good

**Cross Street: SARDIS RD NORTH** Intersection ID: 21209 Main Street: GALLERIA BV Location: SW **Overall Compliance: No** ADA ID: CC231DD7904F Ramp Type: Perp Initial Pass/Fail: Fail Severity Score: 21.25