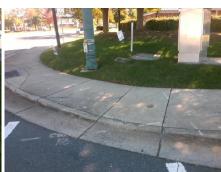

Good

**Cross Street: SARDIS RD NORTH** Intersection ID: 21209 Main Street: GALLERIA BV Location: SW **Overall Compliance: No** ADA ID: CC231DD7904F Ramp Type: Perp Initial Pass/Fail: Fail Severity Score: 21.25