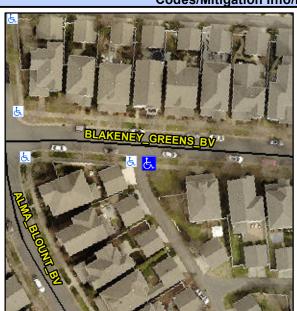

## **Access Compliance Report Public Rights-of-Way** (Curb Ramps)

Intersection ID: 10021320 Main Street: BLAKENEY GREENS BV **Cross Street: N/A** Location: SE ADA ID: CC263D96C575 Ramp Type: PerpDiag Initial Pass/Fail: Fail **Overall Compliance: No Severity Score:** 22.5

## Field Measurements/Component Compliance

**BLAKENEY GREENS BV** Street 1 Name Stop Condition-Street 2 None Street 2 Name N/A Stop Condition-Street 1 None

Possible Solutions: Remove & Replace Curb Ramp With Two New Directional Ramps or Equivalent. Surveyor Notes: N/A PROW/ADA: Not Found, R304.5.1, R304.2.2