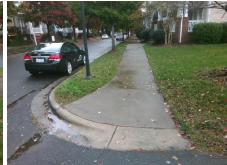

## Field Measurements/Component Compliance

**BLAKENEY GREENS BV** Street 1 Name Stop Condition-Street 2 None Street 2 Name N/A Stop Condition-Street 1 None

Possible Solutions: Remove & Replace Curb Ramp With Two New Directional Ramps or Equivalent. Surveyor Notes: N/A PROW/ADA: Not Found, R304.5.1, R304.2.2

Total Cost: 3200.00

| Field Measurements/Component Compliance |                        |                       |      |      |                             |       |
|-----------------------------------------|------------------------|-----------------------|------|------|-----------------------------|-------|
|                                         | Compliance Description |                       | Data | Comp | liance Description          | Data  |
|                                         | N/A                    | Ramp Length (in)      | 75.0 | No   | Ramp Slope (%)              | 8.4   |
|                                         | No                     | Ramp Width (in)       | 47.0 | Yes  | Ramp XSlope (%)             | 2.1   |
|                                         | N/A                    | Flare Type LT         | N/A  | N/A  | Flare Type RT               | N/A   |
|                                         | N/A                    | Flare Slope LT (%)    | N/A  | N/A  | Flare Slope RT (%)          | N/A   |
|                                         | N/A                    | Flare Traversable LT? | N/A  | N/A  | Flare Traversable RT?       | N/A   |
|                                         | N/A                    | Landing Length (in)   | N/A  | N/A  | DWS Provided?               | N/A   |
|                                         | N/A                    | Landing Width (in)    | N/A  | N/A  | DWS Contrast?               | N/A   |
|                                         | N/A                    | Landing Slope (%)     | N/A  | N/A  | DWS Length (in)             | N/A   |
|                                         | N/A                    | Landing X Slope (%)   | N/A  | N/A  | DWS Full Width?             | N/A   |
|                                         | N/A                    | Landing Curb? (Y/N)   | N/A  | N/A  | DWS Offset (in)             | N/A   |
|                                         | N/A                    | Shared Landing?       | N/A  |      |                             |       |
|                                         | N/A                    | Gutter Ponding?       | N/A  | N/A  | Gutter Slope (%)            | N/A   |
|                                         | N/A                    | Gutter Lip Ht (in)    | N/A  | N/A  | Gutter X Slope (%)          | N/A   |
|                                         | N/A                    | Painted X Walk1?      | No   | N/A  | Painted X Walk2?            | No    |
|                                         |                        | X Walk 1 Direction    | To N |      | X Walk 2 Direction          | To NW |
|                                         | N/A                    | X Walk 1 Width (in)   | N/A  | N/A  | X Walk 2 Width (in)         | N/A   |
|                                         |                        | X Walk 1 Slope (%)    | 0.1  |      | X Walk 2 Slope (%)          | 0.4   |
|                                         |                        | X Walk 1 X Slope (%)  | 1.5  |      | X Walk 2 X Slope (%)        | 1.0   |
|                                         | N/A                    | Ramp inside XWalk1?   | N/A  | N/A  | Ramp inside XWalk2?         | N/A   |
|                                         |                        | Road Slope (%)        | 2.2  | N/A  | Clear Space?                | N/A   |
|                                         |                        | Road X Slope (%)      | 1.9  | N/A  | Clear Space to XWalk (in)   | N/A   |
|                                         | N/A                    | Any Obstructions?     | N/A  | N/A  | Storm Grate/Utility Hazard? | N/A   |
|                                         |                        | Obstruction Type      |      |      | Storm Grate/Utility Type    |       |
|                                         |                        |                       | N/A  |      |                             | N/A   |
|                                         |                        |                       |      | Yes  | Surface Condition? (G/P)    | Good  |
| - (2)                                   |                        |                       |      |      |                             |       |