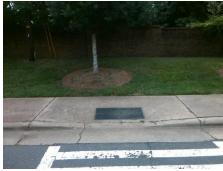

## Field Measurements/Component Compliance

Street 1 Name PARK RD
Stop Condition-Street 2 YieldSign
Street 2 Name N/A
Stop Condition-Street 1 N/A

Possible Solutions:

Remove & Replace Entire Ramp.

Surveyor Notes:

N/A

PROW/ADA:

Not Found, R304.2.2

Total Cost: \$ 1850.00

| Field Measurements/Component Compliance |                       |       |                        |                             |      |
|-----------------------------------------|-----------------------|-------|------------------------|-----------------------------|------|
| Compliance Description                  |                       | Data  | Compliance Description |                             | Data |
| N/A                                     | Ramp Length (in)      | 61.0  | No                     | Ramp Slope (%)              | 9.6  |
| Yes                                     | Ramp Width (in)       | 48.0  | Yes                    | Ramp XSlope (%)             | 0.5  |
| N/A                                     | Flare Type LT         | N/A   | N/A                    | Flare Type RT               | N/A  |
| N/A                                     | Flare Slope LT (%)    | N/A   | N/A                    | Flare Slope RT (%)          | N/A  |
| N/A                                     | Flare Traversable LT? | N/A   | N/A                    | Flare Traversable RT?       | N/A  |
| N/A                                     | Landing Length (in)   | N/A   | N/A                    | DWS Provided?               | N/A  |
| N/A                                     | Landing Width (in)    | N/A   | N/A                    | DWS Contrast?               | N/A  |
| N/A                                     | Landing Slope (%)     | N/A   | N/A                    | DWS Length (in)             | N/A  |
| N/A                                     | Landing X Slope (%)   | N/A   | N/A                    | DWS Full Width?             | N/A  |
| N/A                                     | Landing Curb? (Y/N)   | N/A   | N/A                    | DWS Offset (in)             | N/A  |
| N/A                                     | Shared Landing?       | N/A   |                        |                             |      |
| N/A                                     | Gutter Ponding?       | N/A   | N/A                    | Gutter Slope (%)            | N/A  |
| N/A                                     | Gutter Lip Ht (in)    | N/A   | N/A                    | Gutter X Slope (%)          | N/A  |
| N/A                                     | Painted X Walk1?      | Yes   | N/A                    | Painted X Walk2?            | N/A  |
|                                         | X Walk 1 Direction    | To NW |                        | X Walk 2 Direction          | N/A  |
| N/A                                     | X Walk 1 Width (in)   | 109.0 | N/A                    | X Walk 2 Width (in)         | N/A  |
|                                         | X Walk 1 Slope (%)    | 1.9   |                        | X Walk 2 Slope (%)          | N/A  |
|                                         | X Walk 1 X Slope (%)  | 1.7   |                        | X Walk 2 X Slope (%)        | N/A  |
| N/A                                     | Ramp inside XWalk1?   | Yes   | N/A                    | Ramp inside XWalk2?         | N/A  |
|                                         | Road Slope (%)        | N/A   | N/A                    | Clear Space?                | N/A  |
|                                         | Road X Slope (%)      | N/A   | N/A                    | Clear Space to XWalk (in)   | N/A  |
| N/A                                     | Any Obstructions?     | N/A   | N/A                    | Storm Grate/Utility Hazard? | N/A  |
|                                         | Obstruction Type      |       |                        | Storm Grate/Utility Type    |      |
|                                         |                       | N/A   |                        |                             | N/A  |
|                                         |                       |       | Yes                    | Surface Condition? (G/P)    | Good |
| -                                       |                       |       |                        |                             |      |