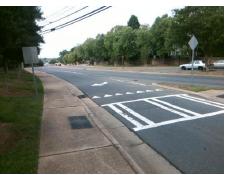

## Field Measurements/Component Compliance

Street 1 Name PARK RD
Stop Condition-Street 2 YieldSign
Street 2 Name N/A
Stop Condition-Street 1 N/A

Possible Solutions:

Remove & Replace Entire Ramp.

Surveyor Notes:

N/A

PROW/ADA:

Not Found, R304.2.2

Total Cost: \$ 1850.00

| Field Measurements/Component Compliance |                       |       |                        |                             |      |
|-----------------------------------------|-----------------------|-------|------------------------|-----------------------------|------|
| Compliance Description                  |                       | Data  | Compliance Description |                             | Data |
| N/A                                     | Ramp Length (in)      | 61.0  | No                     | Ramp Slope (%)              | 9.6  |
| Yes                                     | Ramp Width (in)       | 48.0  | Yes                    | Ramp XSlope (%)             | 0.5  |
| N/A                                     | Flare Type LT         | N/A   | N/A                    | Flare Type RT               | N/A  |
| N/A                                     | Flare Slope LT (%)    | N/A   | N/A                    | Flare Slope RT (%)          | N/A  |
| N/A                                     | Flare Traversable LT? | N/A   | N/A                    | Flare Traversable RT?       | N/A  |
| N/A                                     | Landing Length (in)   | N/A   | N/A                    | DWS Provided?               | N/A  |
| N/A                                     | Landing Width (in)    | N/A   | N/A                    | DWS Contrast?               | N/A  |
| N/A                                     | Landing Slope (%)     | N/A   | N/A                    | DWS Length (in)             | N/A  |
| N/A                                     | Landing X Slope (%)   | N/A   | N/A                    | DWS Full Width?             | N/A  |
| N/A                                     | Landing Curb? (Y/N)   | N/A   | N/A                    | DWS Offset (in)             | N/A  |
| N/A                                     | Shared Landing?       | N/A   |                        |                             |      |
| N/A                                     | Gutter Ponding?       | N/A   | N/A                    | Gutter Slope (%)            | N/A  |
| N/A                                     | Gutter Lip Ht (in)    | N/A   | N/A                    | Gutter X Slope (%)          | N/A  |
| N/A                                     | Painted X Walk1?      | Yes   | N/A                    | Painted X Walk2?            | N/A  |
|                                         | X Walk 1 Direction    | To NW |                        | X Walk 2 Direction          | N/A  |
| N/A                                     | X Walk 1 Width (in)   | 109.0 | N/A                    | X Walk 2 Width (in)         | N/A  |
|                                         | X Walk 1 Slope (%)    | 1.9   |                        | X Walk 2 Slope (%)          | N/A  |
|                                         | X Walk 1 X Slope (%)  | 1.7   |                        | X Walk 2 X Slope (%)        | N/A  |
| N/A                                     | Ramp inside XWalk1?   | Yes   | N/A                    | Ramp inside XWalk2?         | N/A  |
|                                         | Road Slope (%)        | N/A   | N/A                    | Clear Space?                | N/A  |
|                                         | Road X Slope (%)      | N/A   | N/A                    | Clear Space to XWalk (in)   | N/A  |
| N/A                                     | Any Obstructions?     | N/A   | N/A                    | Storm Grate/Utility Hazard? | N/A  |
|                                         | Obstruction Type      |       |                        | Storm Grate/Utility Type    |      |
|                                         |                       | N/A   |                        |                             | N/A  |
|                                         |                       |       | Yes                    | Surface Condition? (G/P)    | Good |
| -                                       |                       |       |                        |                             |      |