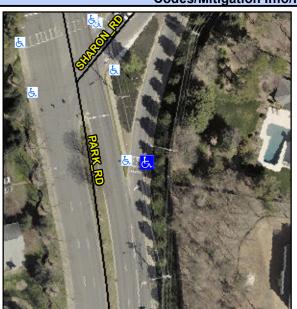

## Access Compliance Report Public Rights-of-Way (Curb Ramps)

Intersection ID: 42705 Main Street: PARK\_RD Cross Street: SHARON\_RD Location: SE

ADA ID: CC2E849D4F3C Ramp Type: Perp Initial Pass/Fail: Fail Overall Compliance: No Severity Score: 12.5

## Field Measurements/Component Compliance

Street 1 Name PARK RD
Stop Condition-Street 2 YieldSign
Street 2 Name N/A
Stop Condition-Street 1 N/A

Possible Solutions:

Remove & Replace Entire Ramp.

Surveyor Notes: