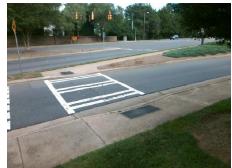

## Field Measurements/Component Compliance

Street 1 Name PARK RD
Stop Condition-Street 2 YieldSign
Street 2 Name N/A
Stop Condition-Street 1 N/A

Possible Solutions:

Remove & Replace Entire Ramp.

Surveyor Notes:

N/A

PROW/ADA:

Not Found, R304.2.2

Total Cost: \$ 1850.00

| Field Measurements/Component Compliance |                       |       |                        |                             |      |
|-----------------------------------------|-----------------------|-------|------------------------|-----------------------------|------|
| Compliance Description                  |                       | Data  | Compliance Description |                             | Data |
| N/A                                     | Ramp Length (in)      | 61.0  | No                     | Ramp Slope (%)              | 9.6  |
| Yes                                     | Ramp Width (in)       | 48.0  | Yes                    | Ramp XSlope (%)             | 0.5  |
| N/A                                     | Flare Type LT         | N/A   | N/A                    | Flare Type RT               | N/A  |
| N/A                                     | Flare Slope LT (%)    | N/A   | N/A                    | Flare Slope RT (%)          | N/A  |
| N/A                                     | Flare Traversable LT? | N/A   | N/A                    | Flare Traversable RT?       | N/A  |
| N/A                                     | Landing Length (in)   | N/A   | N/A                    | DWS Provided?               | N/A  |
| N/A                                     | Landing Width (in)    | N/A   | N/A                    | DWS Contrast?               | N/A  |
| N/A                                     | Landing Slope (%)     | N/A   | N/A                    | DWS Length (in)             | N/A  |
| N/A                                     | Landing X Slope (%)   | N/A   | N/A                    | DWS Full Width?             | N/A  |
| N/A                                     | Landing Curb? (Y/N)   | N/A   | N/A                    | DWS Offset (in)             | N/A  |
| N/A                                     | Shared Landing?       | N/A   |                        |                             |      |
| N/A                                     | Gutter Ponding?       | N/A   | N/A                    | Gutter Slope (%)            | N/A  |
| N/A                                     | Gutter Lip Ht (in)    | N/A   | N/A                    | Gutter X Slope (%)          | N/A  |
| N/A                                     | Painted X Walk1?      | Yes   | N/A                    | Painted X Walk2?            | N/A  |
|                                         | X Walk 1 Direction    | To NW |                        | X Walk 2 Direction          | N/A  |
| N/A                                     | X Walk 1 Width (in)   | 109.0 | N/A                    | X Walk 2 Width (in)         | N/A  |
|                                         | X Walk 1 Slope (%)    | 1.9   |                        | X Walk 2 Slope (%)          | N/A  |
|                                         | X Walk 1 X Slope (%)  | 1.7   |                        | X Walk 2 X Slope (%)        | N/A  |
| N/A                                     | Ramp inside XWalk1?   | Yes   | N/A                    | Ramp inside XWalk2?         | N/A  |
|                                         | Road Slope (%)        | N/A   | N/A                    | Clear Space?                | N/A  |
|                                         | Road X Slope (%)      | N/A   | N/A                    | Clear Space to XWalk (in)   | N/A  |
| N/A                                     | Any Obstructions?     | N/A   | N/A                    | Storm Grate/Utility Hazard? | N/A  |
|                                         | Obstruction Type      |       |                        | Storm Grate/Utility Type    |      |
|                                         |                       | N/A   |                        |                             | N/A  |
|                                         |                       |       | Yes                    | Surface Condition? (G/P)    | Good |
| -                                       |                       |       |                        |                             |      |